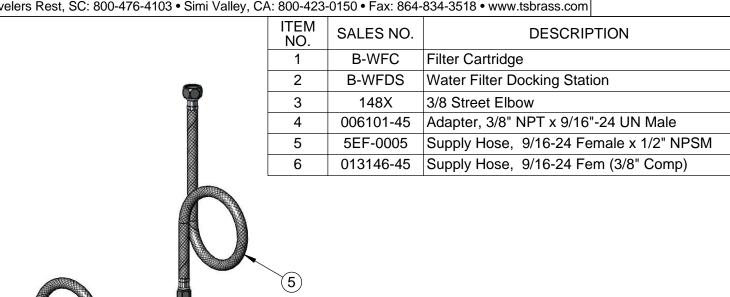

" |  |
|--------|--|
| [83mm] |  |
|        |  |

This Space for Architect/Engineer Approval

Job Name\_\_\_\_\_\_Date\_\_\_\_

Model Specified\_\_\_\_\_\_Quantity\_\_\_\_\_

Customer/Wholesaler\_\_\_\_\_

Contractor\_\_\_\_\_

Architect/Engineer



Product Specifications:

Water Filtration Kit w/ Docking Station, Filter Cartridge, Fittings & Braided Stainless Steel Hoses

| Drawn  | Checked | Approved JHB |  |
|--------|---------|--------------|--|
| DMH    | JRM     |              |  |
| Scale: |         | Date:        |  |
| 1:6    |         | 01/16/14     |  |

(6)

## T&S BRASS AND BRONZE WORKS, INC.

2 Saddleback Cove / P.O. Box 1088 Travelers Rest, SC 29690

**B-WFK** 

Item No.

Travelers Rest, SC: 800-476-4103 • Simi Valley, CA: 800-423-0150 • Fax: 864-834-3518 • www.tsbrass.com





| Product Specifications:                                                                             | Drawn  | Checked | Approved |
|-----------------------------------------------------------------------------------------------------|--------|---------|----------|
| Water Filtration Kit w/ Docking Station, Filter Cartridge, Fittings & Braided Stainless Steel Hoses |        | JRM     | JHB      |
|                                                                                                     | Scale: |         | Date:    |
|                                                                                                     | NTS    |         | 01/16/14 |