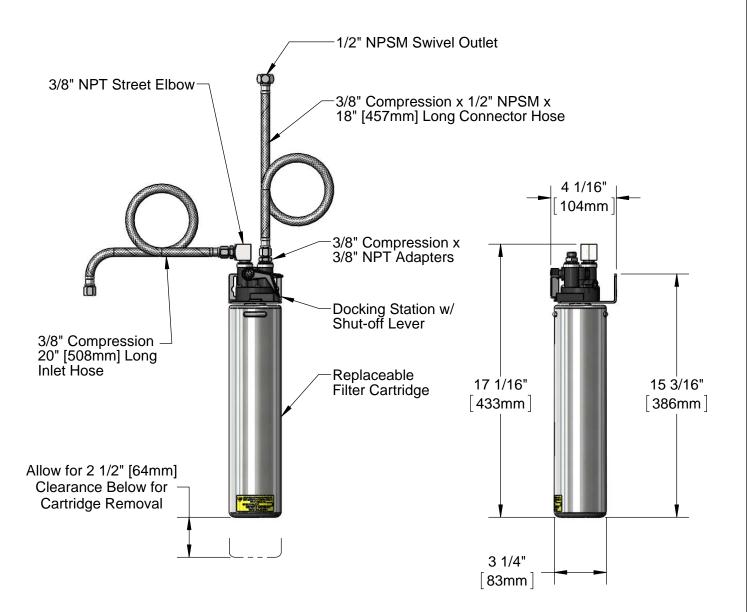

| 3 1/4" |  |
|--------|--|
| [83mm] |  |
|        |  |

This Space for Architect/Engineer Approval

Job Name\_\_\_\_\_\_Date\_\_\_\_

Model Specified\_\_\_\_\_\_Quantity\_\_\_\_\_

Customer/Wholesaler\_\_\_\_\_

Contractor\_\_\_\_\_

Architect/Engineer

Product Specifications:

Water Filtration Kit w/ Docking Station, Filter Cartridge, Fittings & Braided Stainless Steel Hoses

| Drawn  | Checked | Approved JHB |  |
|--------|---------|--------------|--|
| DMH    | JRM     |              |  |
| Scale: |         | Date:        |  |
| 1:6    |         | 01/16/14     |  |