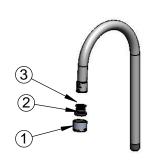

|  |



## T&S BRASS AND BRONZE WORKS, INC.

2 Saddleback Cove / P.O. Box 1088 Travelers Rest, SC 29690

Model No.

EC-3100-120X

Item No.

Travelers Rest, SC: 800-476-4103 • Simi Valley, CA: 800-423-0150 • Fax: 864-834-3518 • www.tsbrass.com











Maximum of (8) ChekPoint Faucets Can

Flow Control Switches are Located Inside Module Housing in Black Box Next to Battery Compartment.
\*Switches are Set to DEFAULT Position: Auto Time Out = 10 seconds Shut Off Delay = 1 second Auto Flush = ÓFF

Remove (4) Screws and Back Cover to Access Switches.

\*Available Water Flow Control Selections:

(6) Auto Time Out Selections - 10 sec, 25 sec, 45 sec, 60 sec, 3 min, 20 min

(4) Shut Off Delay Selections - 1 sec, 2 sec, 4 sec, 10 sec

Auto Flush for 30 Seconds After Every 12 Inactive Hours - ON or OFF

**Product Specifications:** Chrome Plated Brass Electronic Faucet: Deck Mount Rigid Gooseneck w/ VR Aerator, AC/DC Control Module w/ Internal Flow Control Setting Switches, Temperature Control Mixing Valve, 18" Long Hot & Cold Supply Sto