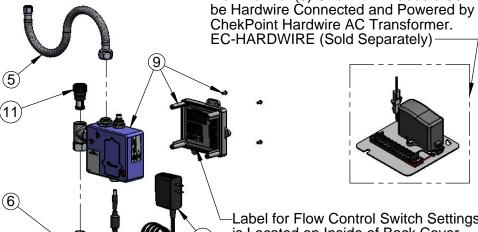

Maximum of (8) ChekPoint Faucets Can

Flow Control Switches are Located Inside Module Housing in Black Box Next to Battery Compartment.
\*Switches are Set to DEFAULT Position: Auto Time Out = 10 seconds Shut Off Delay = 1 second Auto Flush = ÓFF

Remove (4) Screws and Back Cover to Access Switches.

\*Available Water Flow Control Selections:

(6) Auto Time Out Selections - 10 sec, 25 sec, 45 sec, 60 sec, 3 min, 20 min

(4) Shut Off Delay Selections - 1 sec, 2 sec, 4 sec, 10 sec