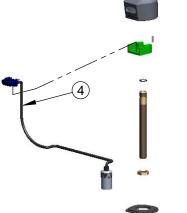

| ITEM<br>NO. | SALES NO.        | DESCRIPTION                                   |  |
|-------------|------------------|-----------------------------------------------|--|
| 1           | B-0199-06        | VR Aerator w/ Key                             |  |
| 2           | 044A             | 3/8" to Aerator Adapter                       |  |
| 3           | 006575-45        | -015 O-Ring                                   |  |
| 4           | 017195-45        | Angled Sensor w/ Cable                        |  |
| 5           | 016297-45        | Inlet Hose, Faucet, 1/2" NPSM-F x 1/4" NPSM-F |  |
| 6           | 016647-45        | ChekPoint Module (Blue)                       |  |
| 7           | 5EF-0002         | A/C Transformer                               |  |
| 8           | 5EF-0006         | Mechanical Mixing Valve                       |  |
| 6           | 5EF-0005         | Supply Hose, 9/16-24 Female x 1/2" NPSM       |  |
| 10          | 015425-45        | Vandal Resistant Key                          |  |
| 11          | B-0199-21-VRF    | VR Device, 2.2 GPM, Laminar Flow, 55/64-27    |  |
| 12          | <b>EC-FILTER</b> | Replacement Filter                            |  |