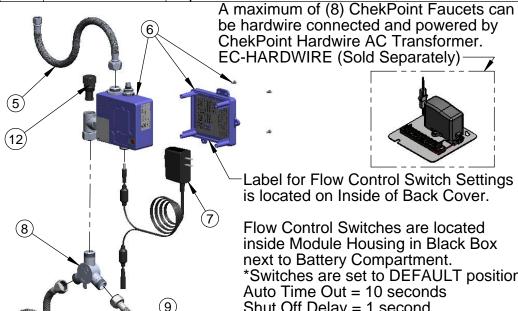

| ITEM<br>NO. | SALES NO.        | DESCRIPTION                                   |  |
|-------------|------------------|-----------------------------------------------|--|
| 1           | B-0199-06        | VR Aerator w/ Key                             |  |
| 2           | 044A             | 3/8" to Aerator Adapter                       |  |
| 3           | 006575-45        | -015 O-Ring                                   |  |
| 4           | 017195-45        | Angled Sensor w/ Cable                        |  |
| 5           | 016297-45        | Inlet Hose, Faucet, 1/2" NPSM-F x 1/4" NPSM-F |  |
| 6           | 016647-45        | ChekPoint Module (Blue)                       |  |
| 7           | 5EF-0002         | A/C Transformer                               |  |
| 8           | 5EF-0006         | Mechanical Mixing Valve                       |  |
| 6           | 5EF-0005         | Supply Hose, 9/16-24 Female x 1/2" NPSM       |  |
| 10          | 015425-45        | Vandal Resistant Key                          |  |
| 11          | B-0199-21-VRF    | VR Device, 2.2 GPM, Laminar Flow, 55/64-27    |  |
| 12          | <b>EC-FILTER</b> | Replacement Filter                            |  |

EC-HARDWIRE (Sold Separately)

Label for Flow Control Switch Settings is located on Inside of Back Cover.

Flow Control Switches are located inside Module Housing in Black Box next to Battery Compartment. \*Switches are set to DEFAULT position:

Auto Time Out = 10 seconds Shut Off Delay = 1 second Auto Flush = OFF

Remove (4) screws and back cover to access swifches.

\*Available Water Flow Control Selections:

(6) Auto Time Out Selections - 10 sec, 25 sec, 45 sec, 60 sec, 3 min, 20 min

(4) Shut Off Delay Selections - 1 sec, 2 sec, 4 sec, 10 sec

Auto Flush for 30 Seconds After Every 12 Inactive Hours - ON or OFF

**Product Specifications:** 

Chrome Plated Brass Electronic Faucet: Deck Mount Rigid Gooseneck w/ VR Aerator, Optional 2.2 GPM Laminar Flow Device, AC/DC Control Module w/ Internal Flow Control Setting Switches, Temperature Control Mixing Valve w/ Integral CheckValves, 18" Lg. Hot & Cold Supply Stop Flexible Connector Hoses