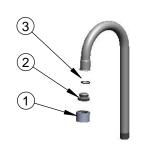

| ITEM<br>NO. | SALES NO.        | DESCRIPTION                                   |  |
|-------------|------------------|-----------------------------------------------|--|
| 1           | B-0199-06        | VR Aerator w/ Key                             |  |
| 2           | 044A             | 3/8" to Aerator Adapter                       |  |
| 3           | 006575-45        | -015 O-Ring                                   |  |
| 4           | 017195-45        | Angled Sensor w/ Cable                        |  |
| 5           | 016297-45        | Inlet Hose, Faucet, 1/2" NPSM-F x 1/4" NPSM-F |  |
| 6           | 016647-45        | ChekPoint Module (Blue)                       |  |
| 7           | 5EF-0002         | A/C Transformer                               |  |
| 8           | 5EF-0006         | Mechanical Mixing Valve                       |  |
| 6           | 5EF-0005         | Supply Hose, 9/16-24 Female x 1/2" NPSM       |  |
| 10          | 015425-45        | Vandal Resistant Key                          |  |
| 11          | B-0199-21-VRF    | VR Device, 2.2 GPM, Laminar Flow, 55/64-27    |  |
| 12          | <b>EC-FILTER</b> | Replacement Filter                            |  |