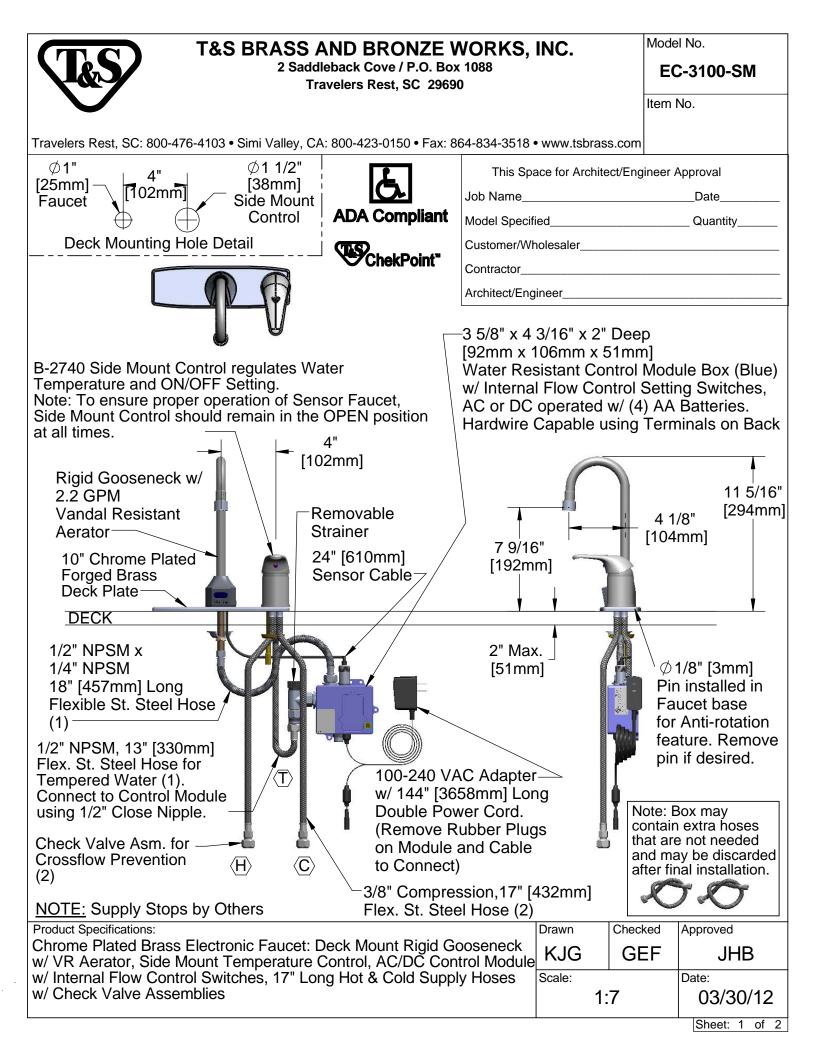

## T&S BRASS AND BRONZE WORKS, INC. 2 Saddleback Cove / P.O. Box 1088

Travelers Rest, SC 29690

Model No.

EC-3100-SM

Item No.

Travelers Rest, SC: 800-476-4103 • Simi Valley, CA: 800-423-0150 • Fax: 864-834-3518 • www.tsbrass.com