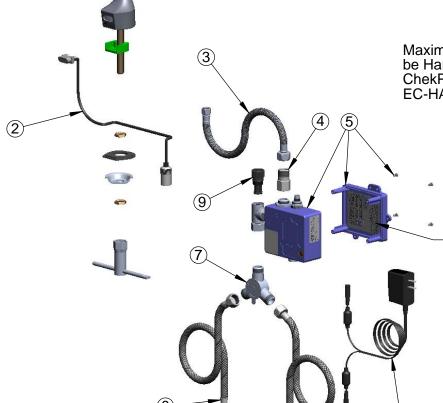

| •           |           |                                               |  |
|-------------|-----------|-----------------------------------------------|--|
| ITEM<br>NO. | SALES NO. | DESCRIPTION                                   |  |
| 1           | 120XP     | Rigid Gooseneck w/ Plain End                  |  |
| 2           | 017195-45 | Angled Sensor w/ Cable                        |  |
| 3           | 016297-45 | Inlet Hose, Faucet, 1/2" NPSM-F x 1/4" NPSM-F |  |
| 4           | B-CV-F10  | 1.0 GPM Flow Reg CV Assembly                  |  |
| 5           | 016647-45 | ChekPoint Module (Blue)                       |  |
| 6           | 5EF-0002  | Double Gang, Plug-in AC Transformer           |  |
| 7           | 5EF-0006  | Mechanical Mixing Valve                       |  |
| 8           | 5EF-0005  | Supply Hose, 9/16-24 Female x 1/2" NPSM       |  |
| 9           | EC-FILTER | REplacement Filter                            |  |