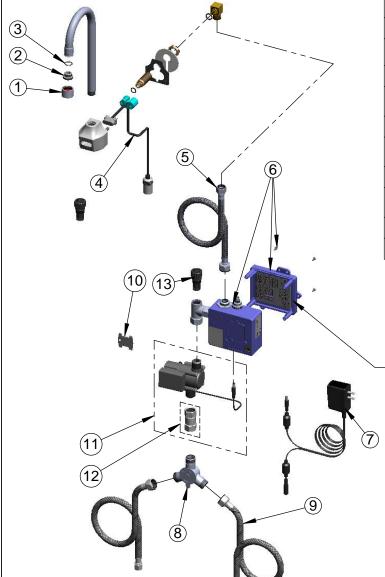

## T&S BRASS AND BRONZE WORKS, INC.

2 Saddleback Cove / P.O. Box 1088 Travelers Rest, SC 29690 Model No.

EC-3101-HG

Item No.

Travelers Rest, SC: 800-476-4103 • Simi Valley, CA: 800-423-0150 • Fax: 864-834-3518 • www.tsbrass.com

| ITEM<br>NO. | SALES NUMBER | DESCRIPTION                                      |  |  |
|-------------|--------------|--------------------------------------------------|--|--|
| 1           | B-0199-06    | VR Aerator w/ Key                                |  |  |
| 2           | 044A         | 3/8" to Aerator Adapter                          |  |  |
| 3           | 006575-45    | O-Ring                                           |  |  |
| 4           | 017195-45    | Angled Sensor w/ Cable                           |  |  |
| 5           | 016325-45    | Inlet Hose, Faucet, 1/2"<br>NPSM-F x 3/8" NPSM-F |  |  |
| 6           | 016647-45    | ChekPoint Module (Blue)                          |  |  |
| 7           | 5EF-0002     | Double Gang, Plug-in AC<br>Transformer           |  |  |
| 8           | 5EF-0006     | Mechanical Mixing Valve                          |  |  |
| 9           | 5EF-0005     | Supply Hose, 9/16-24<br>Female x 1/2" NPSM       |  |  |
| 10          | 015425-45    | Vandal Resistant Key                             |  |  |
| 11          | EC-HYDROGEN  | Hydro-generator and Swivel Coupling              |  |  |
| 12          | 017506-45    | 1/2 NPSM Swivel Coupling                         |  |  |
| 13          | EC-FILTER    | Replacement Filter                               |  |  |