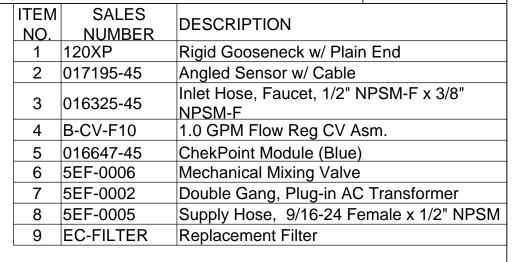

## T&S BRASS AND BRONZE WORKS, INC. 2 Saddleback Cove / P.O. Box 1088 Travelers Rest, SC 29690

Model No.

EC-3101-XP-LF10

Item No.

| Travelers Rest, SC: 800-476-4103 • Simi V                                                                                                                  | •                                                                                                                                | 864-834-3518 • wwv                                                            | v.tsbrass.com        |                                                                                                    |
|------------------------------------------------------------------------------------------------------------------------------------------------------------|----------------------------------------------------------------------------------------------------------------------------------|-------------------------------------------------------------------------------|----------------------|----------------------------------------------------------------------------------------------------|
| <b>↓</b>                                                                                                                                                   | 2 1/4"                                                                                                                           | This Space for                                                                | r Architect/Engineer | Approval                                                                                           |
| 3 3/4"                                                                                                                                                     | [57mm]                                                                                                                           | Job Name                                                                      |                      | Date                                                                                               |
| [95mm]                                                                                                                                                     | ADA Compliant                                                                                                                    | Model Specified                                                               |                      | Quantity                                                                                           |
|                                                                                                                                                            | _                                                                                                                                | Customer/Wholesa                                                              | ler                  |                                                                                                    |
| 1 40/400                                                                                                                                                   | ChekPoint*                                                                                                                       | Contractor                                                                    |                      |                                                                                                    |
| 1 13/16"<br>[47mm]                                                                                                                                         |                                                                                                                                  | Architect/Engineer_                                                           |                      |                                                                                                    |
|                                                                                                                                                            | ∕−Rigid Gooseneck<br>w/ Plain End                                                                                                | -                                                                             | - 11                 | /16"<br>mm ]                                                                                       |
|                                                                                                                                                            | 11 5/32"                                                                                                                         |                                                                               | 11                   | imum<br>kness                                                                                      |
| <u> </u>                                                                                                                                                   | [283mm]<br>                                                                                                                      |                                                                               | Mor<br>Sur           | unting<br>face                                                                                     |
| 30" [762mm] Long Flexible Se                                                                                                                               | " [610mm]<br>ensor<br>able 4 15/16"<br>[125mm]                                                                                   | 5 1/2"<br>[140mm]                                                             | for I                | ort Elbow<br>Restricted<br>Installations<br>Iuded)                                                 |
| 1.0 GPM Flow Control Check Valve  Removable Strainer  Temperature Mixing Valve                                                                             | -3 5/8" x 4 3/16" x 2<br>[92mm x 106mm x<br>Water Resistant Co<br>w/ Internal Flow Co<br>AC or DC Operated<br>Hardwire Capable I | 51mm]<br>Introl Module Box (<br>Introl Setting Switcl<br>I w/ (4) AA Batterie | Blue) to I nes Fe    | screw Set<br>rew in Body<br>Desired Height<br>Anti-rotation<br>ature.<br>ee Mounting<br>le Detail) |
| w/Integral<br>Check Valves                                                                                                                                 | w/ 144" [3<br>Double Po                                                                                                          |                                                                               |                      | lounting Hole<br>Detail<br>Ø1"<br>5mm]                                                             |
|                                                                                                                                                            | (2) 3/8" Compression 2<br>18" [457mm] Flexible S<br>Supply Hose                                                                  | k 1/2" NPSM<br>Stainless Steel                                                | 1 — -                | [32mm]<br>9/32"<br>7mm]                                                                            |
| Product Specifications: Chrome Plated Brass Electronic Fa                                                                                                  | nucet: Wall Mount Rigid G                                                                                                        | Draw                                                                          |                      | Approved                                                                                           |
| w/ Plain End, AC/DC Cont. Module                                                                                                                           | w/ Internal Flow Control                                                                                                         | Setting   K                                                                   | JG GEF               | JHB                                                                                                |
| Switches, 1.0 GPM Flow Control Check Valve, Temperature Control Mixing Valve w/ Integral Check Valve, 18" Lg Hot & Cold Supply St Flexible Connector Hoses |                                                                                                                                  |                                                                               | e:<br>1:6            | Date: 06/29/12                                                                                     |
|                                                                                                                                                            |                                                                                                                                  |                                                                               |                      | Sheet: 1 of 2                                                                                      |

## T&S BRASS AND BRONZE WORKS, INC.

2 Saddleback Cove / P.O. Box 1088 Travelers Rest, SC 29690

Model No.

EC-3101-XP-LF10

Item No.

Travelers Rest, SC: 800-476-4103 • Simi Valley, CA: 800-423-0150 • Fax: 864-834-3518 • www.tsbrass.com