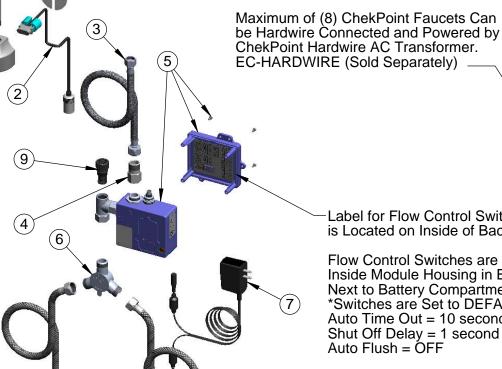

Label for Flow Control Switch Settings is Located on Inside of Back Cover.

Flow Control Switches are Located Inside Module Housing in Black Box Next to Battery Compartment.
\*Switches are Set to DEFAULT Position: Auto Time Out = 10 seconds Shut Off Delay = 1 second Auto Flush = ÓFF

Remove (4) Screws and Back Cover to Access Switches.

\*Available Water Flow Control Selections:

(6) Auto Time Out Selections - 10 sec, 25 sec, 45 sec, 60 sec, 3 min, 20 min(4) Shut Off Delay Selections - 1 sec, 2 sec, 4 sec, 10 sec

Auto Flush for 30 Seconds After Every 12 Inactive Hours - ON or OFF

|                                                                                                                                     | Drawn  | Checked | Approved |
|-------------------------------------------------------------------------------------------------------------------------------------|--------|---------|----------|
| Chrome Plated Brass Electronic Faucet: Wall Mount Rigid Gooseneck w/ Plain End, AC/DC Cont. Module w/ Internal Flow Control Setting | KJG    | GEF     | JHB      |
| Switches, 1.0 GPM Flow Control Check Valve, Temperature Control                                                                     | Scale: | •       | Date:    |
| Mixing Valve w/ Integral Check Valve, 18" Lg Hot & Cold Supply Stop Flexible Connector Hoses                                        | NTS    |         | 06/29/12 |