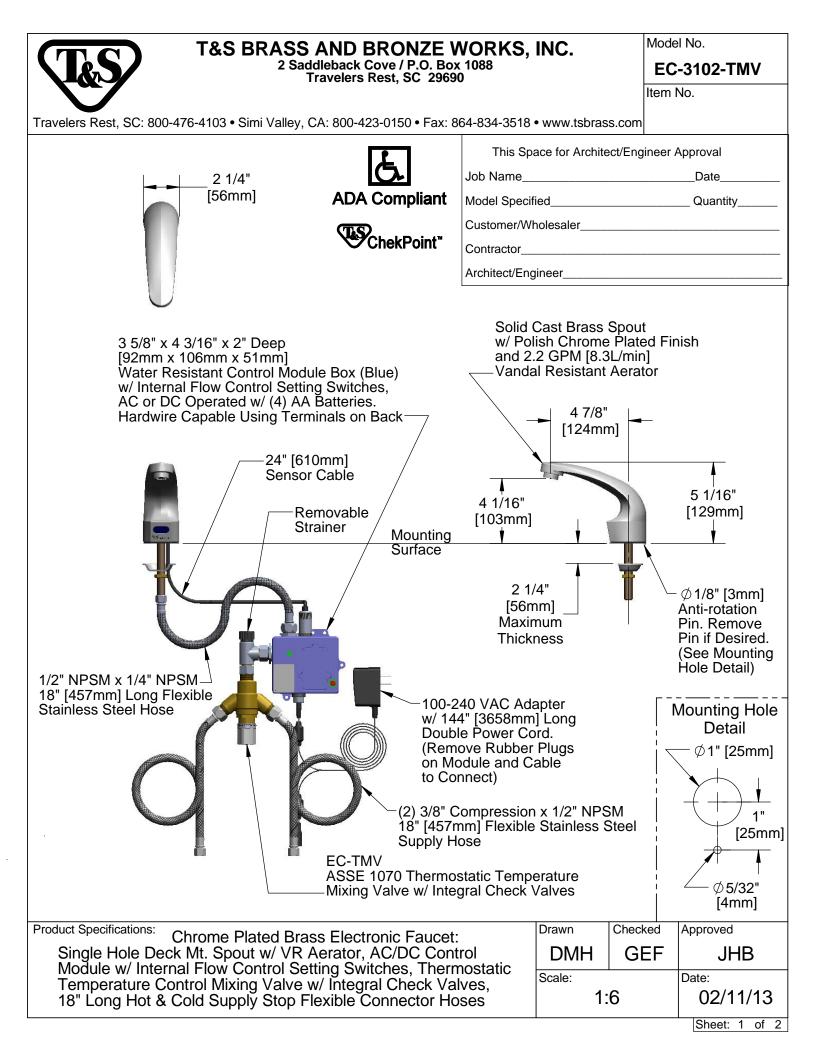

## T&S BRASS AND BRONZE WORKS, INC.

2 Saddleback Cove / P.O. Box 1088 Travelers Rest, SC 29690 Model No.

EC-3102-TMV

Item No.

Travelers Rest, SC: 800-476-4103 • Simi Valley, CA: 800-423-0150 • Fax: 864-834-3518 • www.tsbrass.com