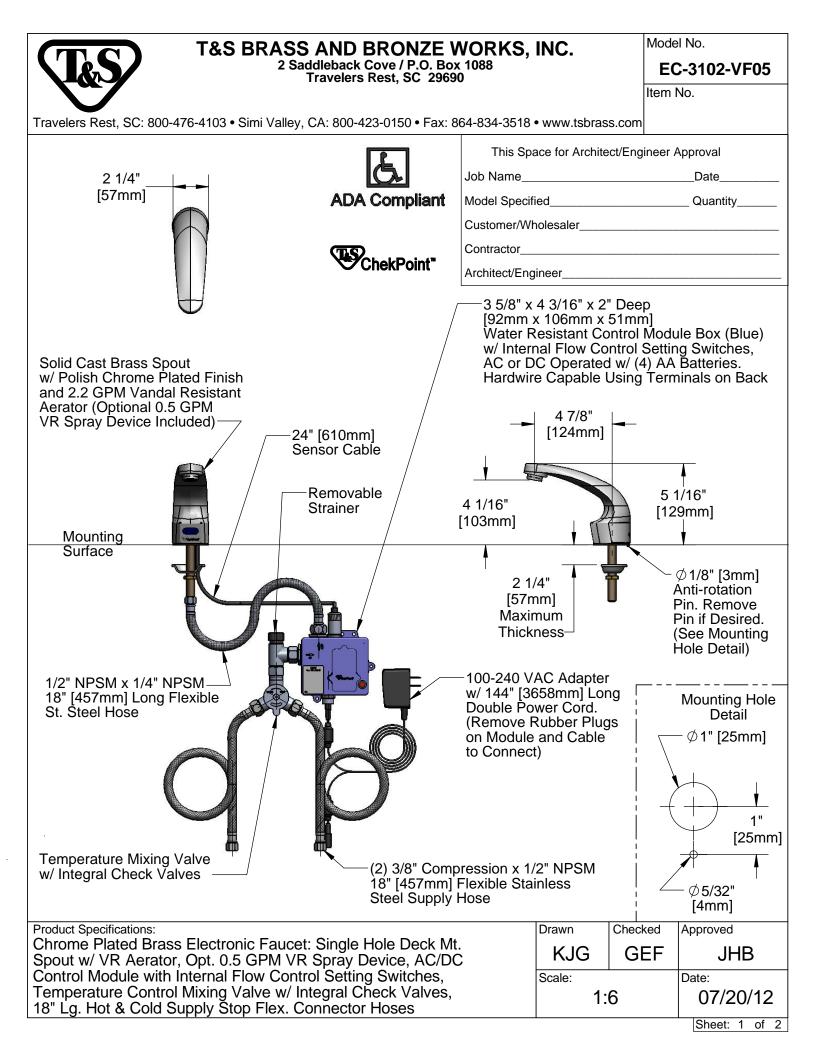

## T&S BRASS AND BRONZE WORKS, INC. 2 Saddleback Cove / P.O. Box 1088 Travelers Rest, SC 29690

Model No.

EC-3102-VF05

Item No.

Travelers Rest, SC: 800-476-4103 • Simi Valley, CA: 800-423-0150 • Fax: 864-834-3518 • www.tsbrass.com

| NO.       SALES NO.       DESCRIPTION         Image: Construct System of the syst                                                                                                                                                                                                           | Travelers Rest, SC: 800-476-4103 •                             |             | ley, CA. 600-423-0150 | • Fax. 004-034-3310                                                                                                                      | • www.tsbras                                                                                                                                      | ss.com                                                                                                                   |                                                     |
|---------------------------------------------------------------------------------------------------------------------------------------------------------------------------------------------------------------------------------------------------------------------------------------------------------------------------------------------------------------------------------------------------------------------------------------------------------------------------------------------------------------------------------------------------------------------------------------------------------------------------------------------------------------------------------------------------------------------------------------------------------------------------------------------------------------------------------------------------------------------------------------------------------------------------------------------------------------------------------------------------------------------------------------------------------------------------------------------------------------------------------------------------------------------------------------------------------------------------------------------------------------------------------------------------------------------------------------------------------------------------------------------------------------------------------------------------------------------------------------------------------------------------------------------------------------------------------------------------------------------------------------------------------------------------------------------------------------------------------------------------------------------------------------------------------------------------------------------------------------------------------------------------------------------------------------------------------------------------------------------------------------------------------------------------------------------------------------------------------------------------------------------------------------------------------------------------------------------------------------------------------------|----------------------------------------------------------------|-------------|-----------------------|------------------------------------------------------------------------------------------------------------------------------------------|---------------------------------------------------------------------------------------------------------------------------------------------------|--------------------------------------------------------------------------------------------------------------------------|-----------------------------------------------------|
| 1       017195-45       Angled Sensor w/ Cable         3       017195-45       Angled Sensor w/ Cable         3       016297-45       Inlet Hose, Faucet, 1/2" NPSM-F x 1/4" NPSM-F         4       016647-45       ChekPoint Module (Blue)         5       5EF-0002       A/C Transformer         6       5EF-0005       Supply Hose, 9/16-24 Female x 1/2" NPSM         8       015425-45       Vandal Resistant Key         9       B-0199-08-N05       0.5 GPM VR Spray Device, 13/16-27 Male         10       EC-FILTER       Replacement Filter         Maximum of (8) ChekPoint Faucets Can be Hardwire Connected and Powered by ChekPoint Hardwire Canasformer. EC-HARDWIRE (Sold Separately)         Optional 0.5 GPM VR Spray Device, 13/16-27 Male          10 scored     <                                                                                                                                                                                                                                                                                                                                                                                                                                                                                                                                                                                                                                                                                                                                                                                                                                                                                                                                                                                                        |                                                                | ITEM<br>NO. | SALES NO.             | DESCRIPTION                                                                                                                              |                                                                                                                                                   |                                                                                                                          |                                                     |
| Image: Second                                                                                                                                                               |                                                                | 1           | 016355-45             |                                                                                                                                          | Vandal Re                                                                                                                                         | esistant, 2.                                                                                                             | 2 GPM,                                              |
| 3       010297-43       Intel Hose, Faddel, 1/2 TWF X 1/4 NP SMF         Optional 0.5 GPM<br>VR Non-Aerated Spray<br>Device (Included)       5       5EF-0002       A/C Transformer         6       5EF-0005       Supply Hose, 9/16-24 Female x 1/2" NPSM         8       015425-45       Vandal Resistant Key         9       B-0199-08-N05       0.5 GPM VR Spray Device, 13/16-27 Male         10       EC-FILTER       Replacement Filter         Maximum of (8) ChekPoint Faucets Can<br>be Hardwire Connocted and Powered by<br>ChekPoint Hardwire AC Transformer.<br>EC-HARDWIRE (Sold Separately)                                                                                                                                                                                                                                                                                                                                                                                                                                                                                                                                                                                                                                                                                                                                                                                                                                                                                                                                                                                                                                                                                                                                                                                                                                                                                                                                                                                                                                                                                                                                                                                                                                                    | Optional 0.5 GPM<br>VR Non-Aerated Spray                       | 2           | 017195-45             | Angled Sensor w/ Cable                                                                                                                   |                                                                                                                                                   |                                                                                                                          |                                                     |
| Optional 0.5 GPM<br>VR Non-Aerated Spray<br>Device (Included)       4       016647-45       ChekPoint Module (Blue)         5       5EF-0002       A/C Transformer         6       5EF-0005       Supply Hose, 9/16-24 Female x 1/2" NPSM         8       015425-45       Vandal Resistant Key         9       B-0199-08-N05       0.5 GPM VR Spray Device, 13/16-27 Male         10       EC-FILTER       Replacement Filter         Maximum of (8) ChekPoint Faucets Can<br>be Hardwire (Sold Separately)         C-HARDWIRE (Sold Separately)         Label for Flow Control Switch Settings<br>is Located on Inside of Back Cover         Flow Control Switches are Located<br>Inside Module Housing in Black Box<br>Next to Battery Compartment.<br>Switches are Set to DEFAULT Position:<br>Auto Time Out setscond<br>Auto Time Out setscond<br>Auto Time Out Selections.         *Available Water Flow Control Selections:         (Auto Time Out Selections.         One of the Selections.         Auto Time Out Selections.         One of the Selections.         One of the Selections.         (Auto Time Out Selections.         (Auto Time Out Selections.         One of the Selections.         (Auto Time Out Selections.         (Auto Time Out Selection                                                                                                                                                                                                                                                                                                                                                                                                                                                                                                                                                                                                                                                                                                                                                                                                                                                                                                                                                                                  |                                                                | 3           | 016297-45             | Inlet Hose, Faucet, 1/2" NPSM-F x 1/4" NPSM-F                                                                                            |                                                                                                                                                   |                                                                                                                          |                                                     |
| Optional 0.5 GPM         VR Non-Aerated Spray         Device (Included)         7       5EF-0005         Supply Hose, 9/16-24 Female x 1/2" NPSM         8       015425-45         Vandal Resistant Key         9       B-0199-08-No5         10       EC-FILTER         Replacement Filter    Maximum of (8) ChekPoint Faucets Can be Hardwire Connected and Powered by ChekPoint Hardwire AC Transformer. EC-HARDWIRE (Sold Separately) ChekPoint Hardwire Connected and Powered by ChekPoint Faucets Can be Hardwire Connected and Powered by ChekPoint Hardwire AC Transformer. EC-HARDWIRE (Sold Separately) Image: Sold Separately                                                                                                                                                                                                                                                                                                                                                                                                                                                                                                                                                                                                                                                                                                                                                          |                                                                | 4           | 016647-45             |                                                                                                                                          |                                                                                                                                                   |                                                                                                                          |                                                     |
| Optional 0.5 GPM         VR Non-Aerated Spray         Device (Included)         7       5EF-0005         Supply Hose, 9/16-24 Female x 1/2" NPSM         8       015425-45         Vandal Resistant Key         9       B-0199-08-No5         10       EC-FILTER         Replacement Filter    Maximum of (8) ChekPoint Faucets Can be Hardwire Connected and Powered by ChekPoint Hardwire AC Transformer. EC-HARDWIRE (Sold Separately) ChekPoint Hardwire Connected and Powered by ChekPoint Faucets Can be Hardwire Connected and Powered by ChekPoint Hardwire AC Transformer. EC-HARDWIRE (Sold Separately) Image: Sold Separately                                                                                                                                                                                                                                                                                                                                                                                                                                                                                                                                                                                                                                                                                                                                                          |                                                                | 5           | 5EF-0002              | A/C Transformer                                                                                                                          |                                                                                                                                                   |                                                                                                                          |                                                     |
| Device (Included)       7       5EF-0005       Supply Hose, 9/16-24 Female x 1/2" NPSM         8       015425-45       Vandal Resistant Key       9         9       B-0199-08-N05       0.5 GPM VR Spray Device, 13/16-27 Male         10       EC-FILTER       Replacement Filter         Maximum of (8) ChekPoint Faucets Can be Hardwire Connected and Powered by ChekPoint Hardwire AC Transformer.         C-HARDWIRE (Sold Separately) <ul> <li>Waximum of (8) ChekPoint Faucets Can be Hardwire Connected and Powered by ChekPoint Hardwire AC Transformer.</li> <li>EC-HARDWIRE (Sold Separately)</li> <li>Ce-HARDWIRE (Sold Separately)</li> <li>Ce-HARDWIRE (Sold Separately)</li> <li>Stocated on Inside of Back Cover</li> <li>Flow Control Switch Settings is Located on Inside of Back Cover</li> <li>Flow Control Switches are Located Inside Module Housing in Black Box Next to Battery Compartment.</li> <li>Switches are Set to DEFAULP Position: Auto File of the Set to DEFAULP Position: Auto File of Time Out = 10 secondP Shut Off Delay = 1 second Auto Flue + 0 F Removel (4) Screws and Back Cover to Access Switches           *Available Water Flow Control Selections:               *Available Water Flow Control Selections:           (4) Auto Time Out Selections + 10 sec, 25 sec, 45 sec, 60 sec, 3 min, 20 min           (4) Auto Time Out Selections + 10 sec, 25 sec, 45 sec, 60 sec, 3 min, 20 min</li></ul>                                                                                                                                                                                                                                                                                                                                                                                                                                                                                                                                                                                                                                                                                                                                                                                                          |                                                                | 6           | 5EF-0006              | Mechanical Mixing Valve                                                                                                                  |                                                                                                                                                   |                                                                                                                          |                                                     |
| 8       015425-45       Vandal Resistant Key         9       B-0199-08-N05       0.5 GPM VR Spray Device, 13/16-27 Male         10       EC-FILTER       Replacement Filter         Maximum of (8) ChekPoint Faucets Can<br>be Hardwire Connected and Powered by<br>ChekPoint Hardwire AC Transformer.<br>EC-HARDWIRE (Sold Separately)         Image: Colspan="2">Image: Connected and Powered by<br>ChekPoint Hardwire AC Transformer.<br>EC-HARDWIRE (Sold Separately)         Image: Colspan="2">Image: Connected and Powered by<br>ChekPoint Hardwire AC Transformer.<br>EC-HARDWIRE (Sold Separately)         Image: Colspan="2">Image: Colspan="2">Image: Connected and Powered by<br>ChekPoint Hardwire AC Transformer.<br>EC-HARDWIRE (Sold Separately)         Image: Colspan="2">Image: Colspan="2">Image: Connected and Powered by<br>ChekPoint Hardwire AC Transformer.<br>EC-HARDWIRE (Sold Separately)         Image: Colspan="2">Image: Colspan="2">Image: Connected and Powered by<br>ChekPoint Hardwire AC Transformer.<br>EC-HARDWIRE (Sold Separately)         Image: Colspan="2">Image: Colspan="2"         Imad: Colspan= Colspan="2"       Imad: Colspan="2"                                                                                                                                                                                                                                                                                                                                                                                                                                                                                 |                                                                | 7           | 5EF-0005              |                                                                                                                                          |                                                                                                                                                   |                                                                                                                          |                                                     |
| 9       B-0199-08-N05       0.5 GPM VR Spray Device, 13/16-27 Male         10       EC-FILTER       Replacement Filter         Maximum of (8) ChekPoint Faucets Can<br>be Hardwire Connected and Powered by<br>ChekPoint Hardwire AC Transformer.<br>EC-HARDWIRE (Sold Separately)         10       Image: Connected and Powered by<br>ChekPoint Hardwire AC Transformer.<br>EC-HARDWIRE (Sold Separately)         10       Image: Connected and Powered by<br>ChekPoint Hardwire AC Transformer.<br>EC-HARDWIRE (Sold Separately)         10       Image: Connected and Powered by<br>ChekPoint Hardwire AC Transformer.<br>EC-HARDWIRE (Sold Separately)         10       Image: Connected and Powered by<br>ChekPoint Hardwire AC Transformer.<br>EC-HARDWIRE (Sold Separately)         10       Image: Connected and Powered by<br>ChekPoint Hardwire AC Transformer.<br>EC-HARDWIRE (Sold Separately)         11       Image: Connected and Powered by<br>ChekPoint Hardwire AC Transformer.<br>Else Module Housing in Black Box<br>Next to Battery Compartment.<br>Switches are Set to DEFAULT Position:<br>Auto Time Out 1 of secords Atter<br>Switches are Set to DEFAULT Position:<br>Auto Time Out 1 of secords Atter<br>House Selections - 10 sec, 25 sec, 45 sec, 60 sec, 3 min, 20 min<br>(4) Shut Off Delay Selections - 10 sec, 25 sec, 45 sec, 60 sec, 3 min, 20 min<br>(4) Shut Off Delay Selections - 10 sec, 25 sec, 45 sec, 60 sec, 3 min, 20 min<br>(4) Shut Off Delay Selections - 10 sec, 25 sec, 40 sec<br>Auto Time Out 5 Selections - 10 sec, 25 sec, 40 sec<br>Auto Time Out Selections:<br>(5) Auto Time Out Selections - 10 sec, 25 sec, 45 sec, 60 sec, 3 min, 20 min<br>(4) Shut Off Delay Selections - 10 sec, 25 sec, 45 sec, 60 sec, 3 min, 20 min<br>(5) Auto Time Out Selections - 10 sec, 25 sec, 45 sec, 60 sec, 3 min, 20                                                                                                                                                                                                                                                                                                                                                                                              |                                                                | 8           |                       |                                                                                                                                          |                                                                                                                                                   |                                                                                                                          |                                                     |
| 10       EC-FILTER       Replacement Filter         Maximum of (8) ChekPoint Faucets Can<br>be Hardwire Connected and Powered by<br>ChekPoint Hardwire AC Transformer.<br>EC-HARDWIRE (Sold Separately)         Image: Charlen of the second se                                                                                                                                                                                                                            |                                                                | 9           |                       |                                                                                                                                          |                                                                                                                                                   |                                                                                                                          |                                                     |
| *Available Water Flow Control Selections:<br>(a) Auto Time Out Selections:<br>(b) Auto Time Out Selections:<br>(c) Auto Time Out Selections Autor Fiele Deck Mt.<br>(c) Age Out Out Out Selections:<br>(c) Autor Time Out Selections Autor Fiele Deck Mt.<br>(c) Age Out Out Out Selections Autor Fieles:<br>(c) Autor Fieles:<br>(c) |                                                                | 10          |                       |                                                                                                                                          |                                                                                                                                                   |                                                                                                                          |                                                     |
| <ul> <li>(6) Auto Time Out Selections - 10 sec, 25 sec, 45 sec, 60 sec, 3 min, 20 min</li> <li>(4) Shut Off Delay Selections - 1 sec, 2 sec, 4 sec, 10 sec</li> <li>Auto Flush for 30 Seconds After Every 12 Inactive Hours - ON or OFF</li> <li>Product Specifications:</li> <li>Chrome Plated Brass Electronic Faucet: Single Hole Deck Mt.</li> <li>Spout w/ VR Aerator, Opt. 0.5 GPM VR Spray Device, AC/DC</li> <li>Control Module with Internal Flow Control Setting Switches,</li> <li>Temperature Control Mixing Valve w/ Integral Check Valves,</li> <li>18" Lg. Hot &amp; Cold Supply Stop Flex. Connector Hoses</li> </ul>                                                                                                                                                                                                                                                                                                                                                                                                                                                                                                                                                                                                                                                                                                                                                                                                                                                                                                                                                                                                                                                                                                                                                                                                                                                                                                                                                                                                                                                                                                                                                                                                                         |                                                                |             |                       | EC-HARDWIR<br>Label for<br>is Locate<br>5 Flow Cou<br>Inside M<br>Next to E<br>*Switche<br>7 Auto Tim<br>Shut Off<br>Auto Flux<br>Remove | Flow Contect<br>ed on Inside<br>ntrol Switch<br>odule Hous<br>Battery Contect<br>sare Set t<br>ne Out = 10<br>Delay = 1<br>sh = OFF<br>(4) Screws | eparately)<br>trol Switch<br>e of Back C<br>hes are Loc<br>sing in Blac<br>npartment.<br>o DEFAUL<br>) secondP<br>second | Settings<br>Cover<br>cated<br>ck Box<br>T Position: |
| Chrome Plated Brass Electronic Faucet: Single Hole Deck Mt.<br>Spout w/ VR Aerator, Opt. 0.5 GPM VR Spray Device, AC/DC<br>Control Module with Internal Flow Control Setting Switches,<br>Temperature Control Mixing Valve w/ Integral Check Valves,<br>18" Lg. Hot & Cold Supply Stop Flex. Connector HosesKJGGEFJHBScale:Date:<br>07/20/12                                                                                                                                                                                                                                                                                                                                                                                                                                                                                                                                                                                                                                                                                                                                                                                                                                                                                                                                                                                                                                                                                                                                                                                                                                                                                                                                                                                                                                                                                                                                                                                                                                                                                                                                                                                                                                                                                                                  | (4) Shut Off Delay Selections<br>Auto Flush for 30 Seconds Aft | - 1 sec,    | 2 sec, 4 sec, 10 sec  | 0                                                                                                                                        | -                                                                                                                                                 | Checked                                                                                                                  | Approved                                            |
| Spoul w/ vR Aerator, Opt. 0.5 GPM vR Spray Device, AC/DCControl Module with Internal Flow Control Setting Switches,<br>Temperature Control Mixing Valve w/ Integral Check Valves,<br>18" Lg. Hot & Cold Supply Stop Flex. Connector HosesScale:Date:<br>07/20/12                                                                                                                                                                                                                                                                                                                                                                                                                                                                                                                                                                                                                                                                                                                                                                                                                                                                                                                                                                                                                                                                                                                                                                                                                                                                                                                                                                                                                                                                                                                                                                                                                                                                                                                                                                                                                                                                                                                                                                                              | Chrome Plated Brass Electronic Faucet: Single Hole Deck Mt.    |             |                       |                                                                                                                                          |                                                                                                                                                   |                                                                                                                          |                                                     |
| Temperature Control Mixing Valve w/ Integral Check Valves,<br>18" Lg. Hot & Cold Supply Stop Flex. Connector HosesNTS07/20/12                                                                                                                                                                                                                                                                                                                                                                                                                                                                                                                                                                                                                                                                                                                                                                                                                                                                                                                                                                                                                                                                                                                                                                                                                                                                                                                                                                                                                                                                                                                                                                                                                                                                                                                                                                                                                                                                                                                                                                                                                                                                                                                                 |                                                                |             |                       |                                                                                                                                          |                                                                                                                                                   |                                                                                                                          |                                                     |
| 18" Lg. Hot & Cold Supply Stop Flex. Connector Hoses                                                                                                                                                                                                                                                                                                                                                                                                                                                                                                                                                                                                                                                                                                                                                                                                                                                                                                                                                                                                                                                                                                                                                                                                                                                                                                                                                                                                                                                                                                                                                                                                                                                                                                                                                                                                                                                                                                                                                                                                                                                                                                                                                                                                          |                                                                |             |                       |                                                                                                                                          |                                                                                                                                                   |                                                                                                                          |                                                     |
|                                                                                                                                                                                                                                                                                                                                                                                                                                                                                                                                                                                                                                                                                                                                                                                                                                                                                                                                                                                                                                                                                                                                                                                                                                                                                                                                                                                                                                                                                                                                                                                                                                                                                                                                                                                                                                                                                                                                                                                                                                                                                                                                                                                                                                                               |                                                                |             |                       |                                                                                                                                          |                                                                                                                                                   | NIS                                                                                                                      |                                                     |
|                                                                                                                                                                                                                                                                                                                                                                                                                                                                                                                                                                                                                                                                                                                                                                                                                                                                                                                                                                                                                                                                                                                                                                                                                                                                                                                                                                                                                                                                                                                                                                                                                                                                                                                                                                                                                                                                                                                                                                                                                                                                                                                                                                                                                                                               |                                                                |             |                       | -                                                                                                                                        | 1                                                                                                                                                 |                                                                                                                          | Sheet: 2 of 2                                       |