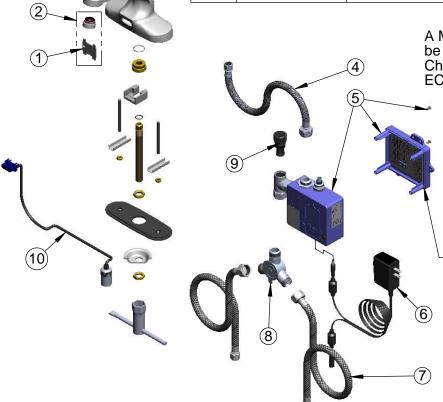

| ITEM<br>NO. | SALES NO. | DESCRIPTION                                              |
|-------------|-----------|----------------------------------------------------------|
| 1           | 015425-45 | Vandal Resistant Key                                     |
| 2           | 016355-45 | Aerator w/ Key, Vandal Resistant, 2.2 GPM, 13/16-27 Male |
| 3           | B-0199-28 | VR Device, 2.2 GPM, Laminar Flow, 13/16-27               |
| 4           | 016297-45 | Inlet Hose, Faucet, 1/2" NPSM-F x 1/4" NPSM-F            |
| 5           | 016647-45 | ChekPoint Module (Blue)                                  |
| 6           | 5EF-0002  | Double Gang, Plug-In A/C Transformer                     |
| 7           | 5EF-0005  | Supply Hose, 9/16-24 Female x 1/2" NPSM                  |
| 8           | 5EF-0006  | Mechanical Mixing Valve                                  |
| 9           | EC-FILTER | Replacement Filter                                       |
| 10          | 017195-45 | Angled Sensor w/ Cable                                   |

A Maximum of (8) ChekPoint Faucets Can be Hardwire Connected and Powered by ChekPoint Hardwire AC Transformer. EC-HARDWIRE (Sold Separately)

> Label for Flow Control Switch Settings is Located on Inside of Back Cover.