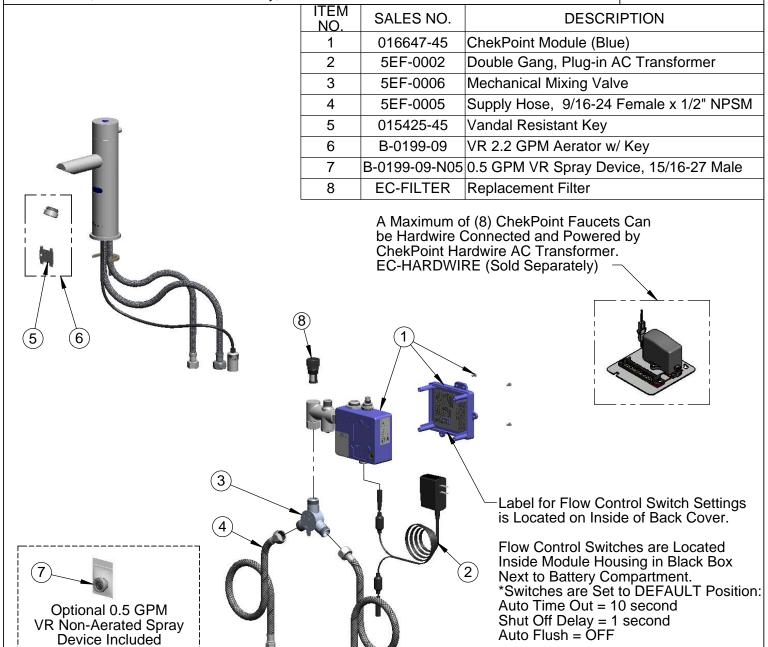

\*Available Water Flow Control Selections:

(6) Auto Time Out Selections - 10 sec, 25 sec, 45 sec, 60 sec, 3 min, 20 min

(4) Shut Off Delay Selections - 1 sec, 2 sec, 4 sec, 10 sec

Auto Flush for 30 Seconds After Every 12 Inactive Hours - ON or OFF

Remove (4) Screws and Back Cover to

Access Switches.