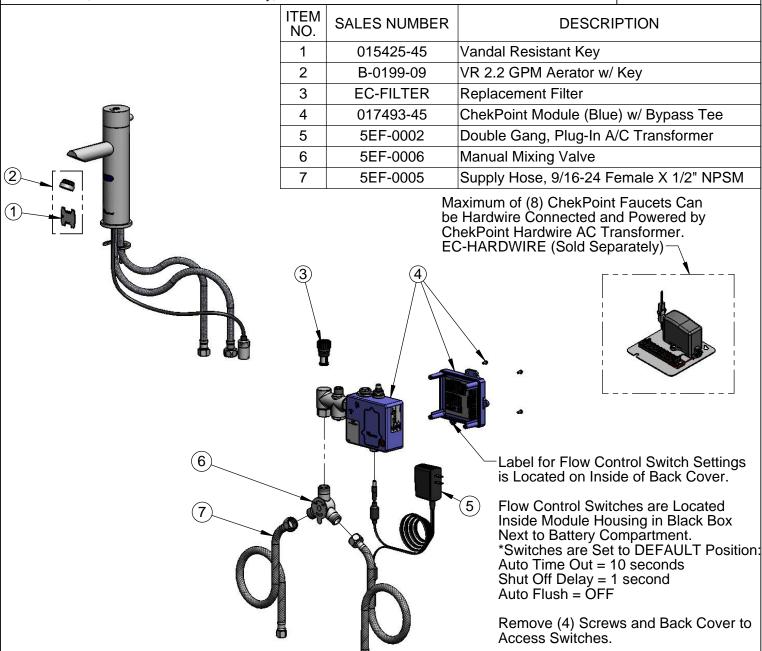

|                                                                                                                           | <u> </u>                                                                                                                                                                                                                                                                                                                                                                                                                                                                                                                                                                                                                                                                                                                                               |                                                                                                                                                 |                                            |         |                                            |
|---------------------------------------------------------------------------------------------------------------------------|--------------------------------------------------------------------------------------------------------------------------------------------------------------------------------------------------------------------------------------------------------------------------------------------------------------------------------------------------------------------------------------------------------------------------------------------------------------------------------------------------------------------------------------------------------------------------------------------------------------------------------------------------------------------------------------------------------------------------------------------------------|-------------------------------------------------------------------------------------------------------------------------------------------------|--------------------------------------------|---------|--------------------------------------------|
| <b>∅2 1/4</b> "                                                                                                           |                                                                                                                                                                                                                                                                                                                                                                                                                                                                                                                                                                                                                                                                                                                                                        | This Space for Architect/Engineer Approval                                                                                                      |                                            |         |                                            |
| [58mm]                                                                                                                    | <u>G</u>                                                                                                                                                                                                                                                                                                                                                                                                                                                                                                                                                                                                                                                                                                                                               | Job Name                                                                                                                                        |                                            |         | Date                                       |
| Base                                                                                                                      | ADA Compliant                                                                                                                                                                                                                                                                                                                                                                                                                                                                                                                                                                                                                                                                                                                                          | Model Specific                                                                                                                                  | ed                                         |         | Quantity                                   |
| ( <del>8)</del>                                                                                                           | (Automatic Electronic Operation Only)                                                                                                                                                                                                                                                                                                                                                                                                                                                                                                                                                                                                                                                                                                                  | Customer/Wh                                                                                                                                     | olesaler                                   |         |                                            |
| 1 9/16"                                                                                                                   | oporation ority)                                                                                                                                                                                                                                                                                                                                                                                                                                                                                                                                                                                                                                                                                                                                       | Contractor                                                                                                                                      |                                            |         |                                            |
| [39mm]                                                                                                                    | ChekPoint <sup>™</sup>                                                                                                                                                                                                                                                                                                                                                                                                                                                                                                                                                                                                                                                                                                                                 | Architect/Engi                                                                                                                                  | neer                                       |         |                                            |
| Removable Strainer  Temperature Mixing Valve w/ Integral Check Valves  Rough-In Requirement: Ø1 1/4" [32mm] Mounting Hole | Single Hole Deck Spw/ 2.2 GPM [8.3 L/m Vandal Resistant Ae and Manual Bypass  —18" [457mm] Long Flexible Stainless Steel Hoses  Mounting Surface  —24" [610mm] Sensor Cable  —3 5/8" x 4 3/16" x 2" [92mm x 106mm x 5 Water Resistant Con Box (Blue) w/ Internations Setting Switches, AC w/ (4) AA Batteries. Husing Terminals on English Setting Switches, AC w/ (4) AA Batteries. Husing Terminals on English Setting Switches, AC w/ (4) AA Batteries. Husing Terminals on English Setting Switches, AC w/ (4) AA Batteries. Husing Terminals on English Setting Switches, AC w/ (4) AA Batteries. Husing Terminals on English Setting Switches, AC w/ (4) AD Batteries. Husing Terminals on English Setting Switches, AC w/ 144" [368] Double Pow | Deep 1mm] trol Module I Flow Conti or DC Ope Hardwire Ca Back  C Adapter Bamm] Long rer Cord. Lubber Plugs and Cable  Dression x 1. Long Flexib | rated<br>pable<br>/2" NPSM<br>le Stainles: | m] [MT  | 8 3/4" [223mm]  2" 51mm]  Maximum hickness |
| Product Specifications:                                                                                                   | at: Single Hele Deals Sr                                                                                                                                                                                                                                                                                                                                                                                                                                                                                                                                                                                                                                                                                                                               | out                                                                                                                                             | Drawn                                      | Checked | Approved                                   |
| Chrome Plated Brass Electronic Faucet: Single Hole Deck Spout w/ VR Aerator & Manual Bypass, AC/DC Control Module w/      |                                                                                                                                                                                                                                                                                                                                                                                                                                                                                                                                                                                                                                                                                                                                                        |                                                                                                                                                 | KJG                                        | DMH     | JHB                                        |
| Internal Flow Control Setting Switches, Temperature Control                                                               |                                                                                                                                                                                                                                                                                                                                                                                                                                                                                                                                                                                                                                                                                                                                                        | <u> </u>                                                                                                                                        | Scale:                                     |         | Date:                                      |
| Mixing Valve, 18" Long Supply Stop Flexible Connector Hoses                                                               |                                                                                                                                                                                                                                                                                                                                                                                                                                                                                                                                                                                                                                                                                                                                                        | •                                                                                                                                               | 1:6                                        |         | 09/27/12                                   |

\*Available Water Flow Control Selections:

(6) Auto Time Out Selections - 10 sec, 25 sec, 45 sec, 60 sec, 3 min, 20 min (4) Shut Off Delay Selections - 1 sec, 2 sec, 4 sec, 10 sec Auto Flush for 30 Seconds After Every 12 Inactive Hours - ON or OFF