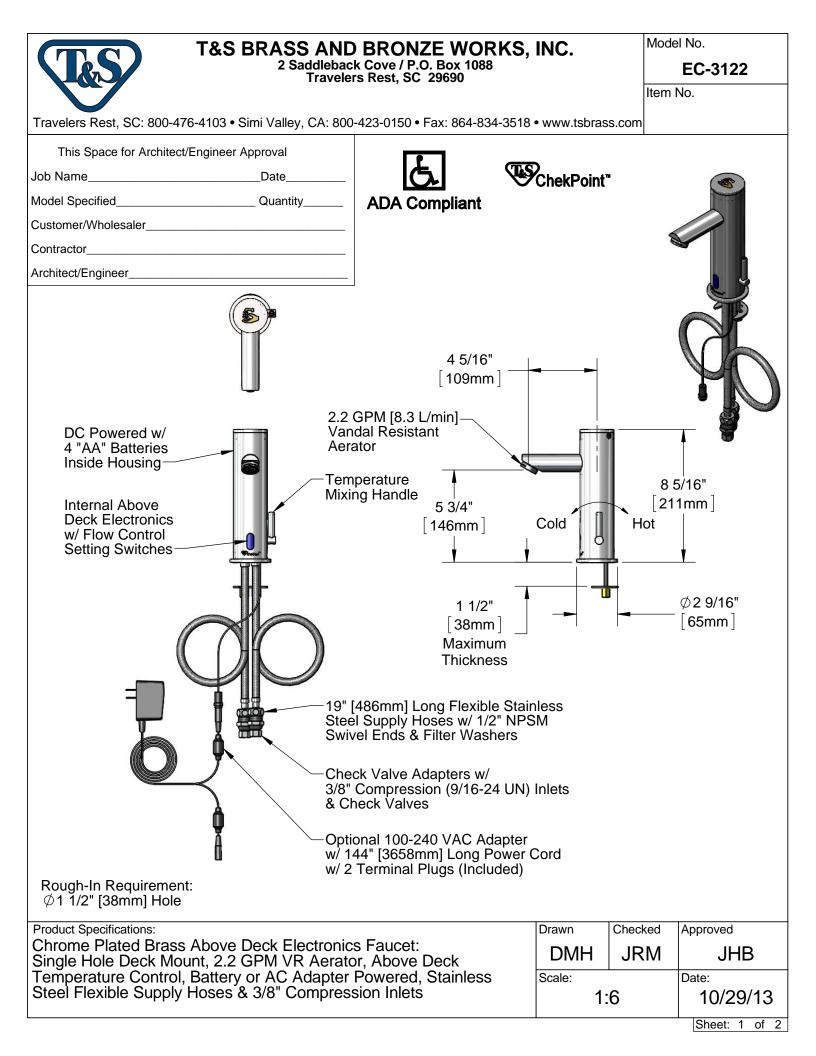

## T&S BRASS AND BRONZE WORKS, INC. 2 Saddleback Cove / P.O. Box 1088 Travelers Rest, SC 29690

Model No.

EC-3122

Item No.

| - 1 ax. 004-004-004-004-004-004-004-004-004-004 |           |                                                       |  |
|-------------------------------------------------|-----------|-------------------------------------------------------|--|
| ITEM<br>NO.                                     | SALES NO. | DESCRIPTION                                           |  |
| 1                                               | 018160-40 | Cap, Screw & Wrench Kit                               |  |
| 2                                               | 018227-45 | Battery Holder                                        |  |
| 3                                               | B-0199-09 | 2.2 GPM VR Aerator                                    |  |
| 4                                               | 015425-45 | Vandal Resistant Key                                  |  |
| 5                                               | 018230-45 | Lever Handle w/ Screw                                 |  |
| 6                                               | 018232-45 | Flex Hose w/ Filter Washer & Check Valve Adapter Asm. |  |
| 7                                               | 018233-45 | Mounting Hardware Kit                                 |  |
| 8                                               | 5EF-0002  | A/C Transformer                                       |  |
|                                                 | •         | •                                                     |  |

| Product Specifications:                                                                                      | Drawn  |
|--------------------------------------------------------------------------------------------------------------|--------|
| Chrome Plated Brass Above Deck Electronics Faucet:<br>Single Hole Deck Mount, 2.2 GPM VR Aerator, Above Deck | DMł    |
| Temperature Control, Battery or AC Adapter Powered, Stainless                                                | Scale: |
| Steel Flexible Supply Hoses & 3/8" Compression Inlets                                                        |        |