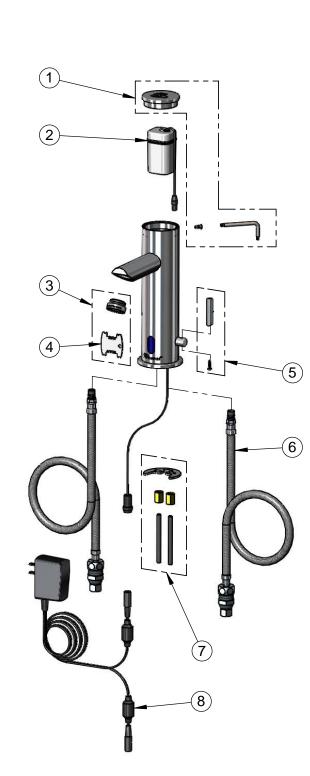

## T&S BRASS AND BRONZE WORKS, INC. 2 Saddleback Cove / P.O. Box 1088 Travelers Rest, SC 29690

Model No.

EC-3122

Item No.

| - 1 ax. 004-004-004-004-004-004-004-004-004-004 |           |                                                       |  |
|-------------------------------------------------|-----------|-------------------------------------------------------|--|
| ITEM<br>NO.                                     | SALES NO. | DESCRIPTION                                           |  |
| 1                                               | 018160-40 | Cap, Screw & Wrench Kit                               |  |
| 2                                               | 018227-45 | Battery Holder                                        |  |
| 3                                               | B-0199-09 | 2.2 GPM VR Aerator                                    |  |
| 4                                               | 015425-45 | Vandal Resistant Key                                  |  |
| 5                                               | 018230-45 | Lever Handle w/ Screw                                 |  |
| 6                                               | 018232-45 | Flex Hose w/ Filter Washer & Check Valve Adapter Asm. |  |
| 7                                               | 018233-45 | Mounting Hardware Kit                                 |  |
| 8                                               | 5EF-0002  | A/C Transformer                                       |  |
|                                                 | •         | •                                                     |  |