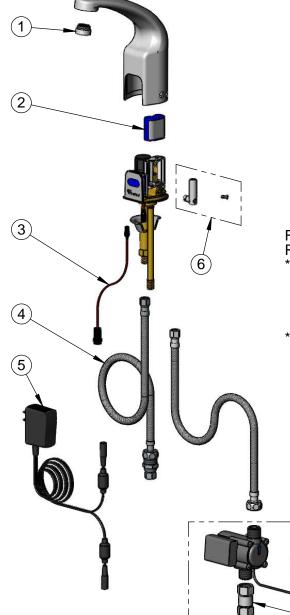

|   | ITEM<br>NO. | SALES NO.   | DESCRIPTION                         |  |
|---|-------------|-------------|-------------------------------------|--|
|   | 1           | 016355-45   | VR 2.2 GPM Aerator w/ Key           |  |
|   | 2           | 019087-45   | 6VDC Lithium Battery, CR-P2         |  |
|   | 3           | 019088-45   | Auxiliary Power Connector Cable     |  |
| ľ | 4           | 018544-45   | SS Flex Hose w/ Check Valve Adapter |  |
|   | 5           | 5EF-0002    | AC Transformer                      |  |
|   | 6           | 019082-45   | Lever Asm & Body Screw Kit w/ L-Key |  |
|   | 7           | EC-HYDROGEN | HydroGenerator Power Supply         |  |
| ľ | 8           | 017506-45   | 1/2" NPSM Swivel Coupling           |  |
|   | 9           | 019086-45   | Body Plug, Pre-Set Temperature      |  |
|   |             |             |                                     |  |