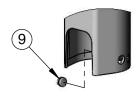

Optional Plug Replaces Lever Handle When Pre-setting Temperature (Installs from Inside of Body)

015425-45 **VR** Aerator Key

018543-45 Torx T-20 VR L-Key

**Product Specifications:** 

Chrome Plated Brass Above Deck Electronics Faucet, Single Hole Deck Mount, Cast Spout w/ 2.2 GPM VR Aerator, Point-of-Use Temperature Control, Hydro-Generator Powered, Stainless Steel Flexible Supply Hoses & 3/8" Compression Inlets