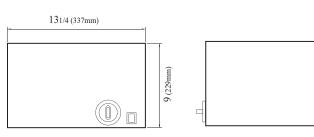

Qty :

Project :

Model # :

Approval :

Available W/H :

Item # :

| DATA                       |               |
|----------------------------|---------------|
| Power Source               | Electric      |
| Voltage                    | 120V          |
| Wattage                    | 1200W         |
| Amp                        | 10            |
| Capacity                   | 22 Qts.       |
| Control Type               | Thermostatic  |
| DIMENSIONAL DATA           |               |
| Ext. Length Overall (inch) | 131/4 (337mm) |
| Ext. Depth Overall (inch)  | 211/4 (540mm) |
| Ext. Height Overall (inch) | 9 (229mm)     |

## WARRANTY : 1 Year Parts and Labor Warranty

FRONT VIEW

SIDE VIEW

9 (229mm)

**PLAN VIEW** 

(unit : inch)

Model: RFW-20