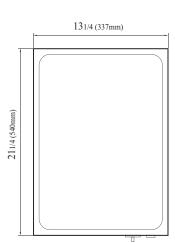

Qty :

Project :

Model # :

Approval :

Available W/H :

Item # :

| DATA                       |               |
|----------------------------|---------------|
| Power Source               | Electric      |
| Voltage                    | 120V          |
| Wattage                    | 1200W         |
| Amp                        | 10            |
| Capacity                   | 22 Qts.       |
| Control Type               | Thermostatic  |
| DIMENSIONAL DATA           |               |
| Ext. Length Overall (inch) | 131/4 (337mm) |
| Ext. Depth Overall (inch)  | 211/4 (540mm) |
| Ext. Height Overall (inch) | 9 (229mm)     |

## TOP VIEW