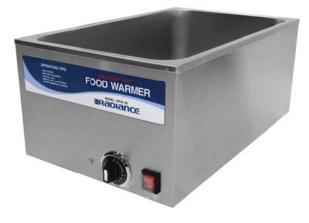

## Food Warmer

- Counter top model
- Accepts 12" x 20" full size pan or fractional sizes
- Stainless steel body
- Adjustable thermostat for maximum temperature control
- Unique heating system design provides an even heat distribution
- Power On indicator