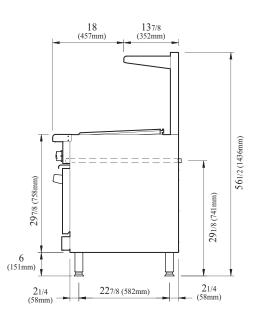

### Model : TAR-24RB

| DATA                                                                                                                                                                                                    | TAR-24RB                                                                            |  |  |
|---------------------------------------------------------------------------------------------------------------------------------------------------------------------------------------------------------|-------------------------------------------------------------------------------------|--|--|
| Gas Type                                                                                                                                                                                                | NAT                                                                                 |  |  |
| Gas Connection                                                                                                                                                                                          | 3/4"                                                                                |  |  |
| Regulator                                                                                                                                                                                               | 3/4"                                                                                |  |  |
| Gas Pressure                                                                                                                                                                                            | 5 W.C"                                                                              |  |  |
| DIMENSIONAL DATA                                                                                                                                                                                        |                                                                                     |  |  |
| Ext. Length Overall (inch)                                                                                                                                                                              | 24 (610mm)                                                                          |  |  |
| Ext. Depth Overall (inch)                                                                                                                                                                               | 317/8 (810mm) + manifold                                                            |  |  |
| Ext. Height Overall (inch)                                                                                                                                                                              | 561/2 (1436mm)                                                                      |  |  |
| OVEN DIMENSION (Interior)                                                                                                                                                                               |                                                                                     |  |  |
| Number of Oven                                                                                                                                                                                          | 1                                                                                   |  |  |
| Length (inch)                                                                                                                                                                                           | 201/8 (510mm)                                                                       |  |  |
| Depth (inch)                                                                                                                                                                                            | 261/4 (669mm)                                                                       |  |  |
| Height (inch)                                                                                                                                                                                           | 135/8 (345mm)                                                                       |  |  |
| DATA                                                                                                                                                                                                    | TAR-24RB-LP                                                                         |  |  |
|                                                                                                                                                                                                         |                                                                                     |  |  |
| Gas Type                                                                                                                                                                                                | LPG                                                                                 |  |  |
| Gas Type<br>Gas Connection                                                                                                                                                                              | LPG<br>3/4"                                                                         |  |  |
| 51                                                                                                                                                                                                      |                                                                                     |  |  |
| Gas Connection                                                                                                                                                                                          | 3/4"                                                                                |  |  |
| Gas Connection<br>Regulator                                                                                                                                                                             | 3/4"<br>3/4"                                                                        |  |  |
| Gas Connection<br>Regulator<br>Gas Pressure                                                                                                                                                             | 3/4"<br>3/4"                                                                        |  |  |
| Gas Connection<br>Regulator<br>Gas Pressure<br>DIMENSIONAL DATA                                                                                                                                         | 3/4"<br>3/4"<br>10 W.C"                                                             |  |  |
| Gas Connection<br>Regulator<br>Gas Pressure<br>DIMENSIONAL DATA<br>Ext. Length Overall (inch)                                                                                                           | 3/4"<br>3/4"<br>10 W.C"<br>24 (610mm)                                               |  |  |
| Gas Connection<br>Regulator<br>Gas Pressure<br>DIMENSIONAL DATA<br>Ext. Length Overall (inch)<br>Ext. Depth Overall (inch)<br>Ext. Height Overall (inch)                                                | 3/4"<br>3/4"<br>10 W.C"<br>24 (610mm)<br>317/8 (810mm) + manifold                   |  |  |
| Gas Connection<br>Regulator<br>Gas Pressure<br>DIMENSIONAL DATA<br>Ext. Length Overall (inch)<br>Ext. Depth Overall (inch)                                                                              | 3/4"<br>3/4"<br>10 W.C"<br>24 (610mm)<br>317/8 (810mm) + manifold                   |  |  |
| Gas Connection<br>Regulator<br>Gas Pressure<br>DIMENSIONAL DATA<br>Ext. Length Overall (inch)<br>Ext. Depth Overall (inch)<br>Ext. Height Overall (inch)<br>OVEN DIMENSION (Interior)                   | 3/4"<br>3/4"<br>10 W.C"<br>24 (610mm)<br>317/8 (810mm) + manifold<br>561/2 (1436mm) |  |  |
| Gas Connection<br>Regulator<br>Gas Pressure<br>DIMENSIONAL DATA<br>Ext. Length Overall (inch)<br>Ext. Depth Overall (inch)<br>Ext. Height Overall (inch)<br>OVEN DIMENSION (Interior)<br>Number of Oven | 3/4"<br>3/4"<br>10 W.C"<br>24 (610mm)<br>317/8 (810mm) + manifold<br>561/2 (1436mm) |  |  |

### **PLAN VIEW**

(unit : inch)

TOP VIEW

SIDE VIEW

Ver.201501

KNIFE

**Turbo Air** : 800-627-0032 **GK** : 800-500-3519

■ Warranty : 800-381-7770 ■ AC : 888-900-1002