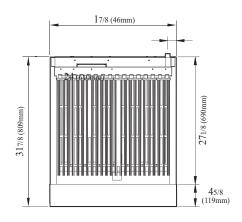

### Model : TAR-24RB

| DATA                                                                                                                                                                                                    | TAR-24RB                                                                            |  |  |
|---------------------------------------------------------------------------------------------------------------------------------------------------------------------------------------------------------|-------------------------------------------------------------------------------------|--|--|
| Gas Type                                                                                                                                                                                                | NAT                                                                                 |  |  |
| Gas Connection                                                                                                                                                                                          | 3/4"                                                                                |  |  |
| Regulator                                                                                                                                                                                               | 3/4"                                                                                |  |  |
| Gas Pressure                                                                                                                                                                                            | 5 W.C"                                                                              |  |  |
| DIMENSIONAL DATA                                                                                                                                                                                        |                                                                                     |  |  |
| Ext. Length Overall (inch)                                                                                                                                                                              | 24 (610mm)                                                                          |  |  |
| Ext. Depth Overall (inch)                                                                                                                                                                               | 317/8 (810mm) + manifold                                                            |  |  |
| Ext. Height Overall (inch)                                                                                                                                                                              | 561/2 (1436mm)                                                                      |  |  |
| OVEN DIMENSION (Interior)                                                                                                                                                                               |                                                                                     |  |  |
| Number of Oven                                                                                                                                                                                          | 1                                                                                   |  |  |
| Length (inch)                                                                                                                                                                                           | 201/8 (510mm)                                                                       |  |  |
| Depth (inch)                                                                                                                                                                                            | 261/4 (669mm)                                                                       |  |  |
| Height (inch)                                                                                                                                                                                           | 135/8 (345mm)                                                                       |  |  |
| DATA                                                                                                                                                                                                    | TAR-24RB-LP                                                                         |  |  |
|                                                                                                                                                                                                         |                                                                                     |  |  |
| Gas Type                                                                                                                                                                                                | LPG                                                                                 |  |  |
| Gas Type<br>Gas Connection                                                                                                                                                                              | LPG<br>3/4"                                                                         |  |  |
| 51                                                                                                                                                                                                      |                                                                                     |  |  |
| Gas Connection                                                                                                                                                                                          | 3/4"                                                                                |  |  |
| Gas Connection<br>Regulator                                                                                                                                                                             | 3/4"<br>3/4"                                                                        |  |  |
| Gas Connection<br>Regulator<br>Gas Pressure                                                                                                                                                             | 3/4"<br>3/4"                                                                        |  |  |
| Gas Connection<br>Regulator<br>Gas Pressure<br>DIMENSIONAL DATA                                                                                                                                         | 3/4"<br>3/4"<br>10 W.C"                                                             |  |  |
| Gas Connection<br>Regulator<br>Gas Pressure<br>DIMENSIONAL DATA<br>Ext. Length Overall (inch)                                                                                                           | 3/4"<br>3/4"<br>10 W.C"<br>24 (610mm)                                               |  |  |
| Gas Connection<br>Regulator<br>Gas Pressure<br>DIMENSIONAL DATA<br>Ext. Length Overall (inch)<br>Ext. Depth Overall (inch)<br>Ext. Height Overall (inch)                                                | 3/4"<br>3/4"<br>10 W.C"<br>24 (610mm)<br>317/8 (810mm) + manifold                   |  |  |
| Gas Connection<br>Regulator<br>Gas Pressure<br>DIMENSIONAL DATA<br>Ext. Length Overall (inch)<br>Ext. Depth Overall (inch)                                                                              | 3/4"<br>3/4"<br>10 W.C"<br>24 (610mm)<br>317/8 (810mm) + manifold                   |  |  |
| Gas Connection<br>Regulator<br>Gas Pressure<br>DIMENSIONAL DATA<br>Ext. Length Overall (inch)<br>Ext. Depth Overall (inch)<br>Ext. Height Overall (inch)<br>OVEN DIMENSION (Interior)                   | 3/4"<br>3/4"<br>10 W.C"<br>24 (610mm)<br>317/8 (810mm) + manifold<br>561/2 (1436mm) |  |  |
| Gas Connection<br>Regulator<br>Gas Pressure<br>DIMENSIONAL DATA<br>Ext. Length Overall (inch)<br>Ext. Depth Overall (inch)<br>Ext. Height Overall (inch)<br>OVEN DIMENSION (Interior)<br>Number of Oven | 3/4"<br>3/4"<br>10 W.C"<br>24 (610mm)<br>317/8 (810mm) + manifold<br>561/2 (1436mm) |  |  |

### **PLAN VIEW**

(unit : inch)

TOP VIEW

SIDE VIEW

Ver.201501

KNIFE

**Turbo Air** : 800-627-0032 **GK** : 800-500-3519

■ Warranty : 800-381-7770 ■ AC : 888-900-1002