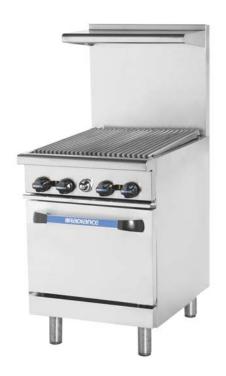

## 24" Wide Heavy Duty Restaurant Ranges

#### \_\_\_\_ FEATURES & BENEFITS \_\_\_\_

- Heavy gauge welded frame construction
- Stainless steel front, sides, back riser lift-off high shelf
- Individual pilot for each lift off top open burner at 32,000 btu/hr
- 6" stainless steel adjustable legs (casters available as an option)
- 12"x 12" sectioned heavy duty cast iron grates
- Full size pull out crumb tray
- Wrap around full stainless steel oven interior / 26.3" depth standard

- Fully adjustable oven thermostat providing temperatures from 250-550°F degrees
- Pull off stainless steel door for easy cleaning
- Thermostat controlled griddle
- 1 stainless steel oven rack standard (additional racks optional)
- CSA certified for safety / sanitation for USA and Canada

Model : TAR-24RB

TAR-24RB-LP

| Model       | Oven | Weight (lbs.) | Width (inches) | Total BTUs | Configuration                 |
|-------------|------|---------------|----------------|------------|-------------------------------|
| TAR-24RB    | 1    | 525           | 24             | 95K        | 24" Radiant Broiler Top (NAT) |
| TAR-24RB-LP | 1    | 525           | 24             | 92K        | 24" Radiant Broiler Top (LPG) |