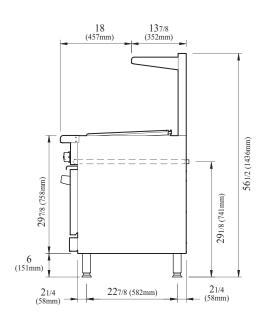

### Model : TAR-36RB

| DATA                                                                                                                                                                                                                                                                    | TAR-36RB                                                                                                                                                                                |
|-------------------------------------------------------------------------------------------------------------------------------------------------------------------------------------------------------------------------------------------------------------------------|-----------------------------------------------------------------------------------------------------------------------------------------------------------------------------------------|
| Gas Type                                                                                                                                                                                                                                                                | NAT                                                                                                                                                                                     |
| Gas Connection                                                                                                                                                                                                                                                          | 3/4"                                                                                                                                                                                    |
| Regulator                                                                                                                                                                                                                                                               | 3/4"                                                                                                                                                                                    |
| Gas Pressure                                                                                                                                                                                                                                                            | 5 W.C"                                                                                                                                                                                  |
| DIMENSIONAL DATA                                                                                                                                                                                                                                                        |                                                                                                                                                                                         |
| Ext. Length Overall (inch)                                                                                                                                                                                                                                              | 36 (914mm)                                                                                                                                                                              |
| Ext. Depth Overall (inch)                                                                                                                                                                                                                                               | 317/8 (810mm) + manifold                                                                                                                                                                |
| Ext. Height Overall (inch)                                                                                                                                                                                                                                              | 561/2 (1436mm)                                                                                                                                                                          |
| <b>OVEN DIMENSION (Int</b>                                                                                                                                                                                                                                              | erior)                                                                                                                                                                                  |
| Number of Oven                                                                                                                                                                                                                                                          | 1                                                                                                                                                                                       |
| Length (inch)                                                                                                                                                                                                                                                           | 263/8 (670mm)                                                                                                                                                                           |
| Depth (inch)                                                                                                                                                                                                                                                            | 261/4 (669mm)                                                                                                                                                                           |
|                                                                                                                                                                                                                                                                         |                                                                                                                                                                                         |
| Height (inch)                                                                                                                                                                                                                                                           | 135/8 (345mm)                                                                                                                                                                           |
| Height (inch) DATA                                                                                                                                                                                                                                                      | 135/8 (345mm)<br>TAR-36RB-LP                                                                                                                                                            |
| <b>3 ( )</b>                                                                                                                                                                                                                                                            | · · · ·                                                                                                                                                                                 |
| DATA                                                                                                                                                                                                                                                                    | TAR-36RB-LP                                                                                                                                                                             |
| DATA<br>Gas Type                                                                                                                                                                                                                                                        | TAR-36RB-LP<br>LPG                                                                                                                                                                      |
| DATA     Gas Type     Gas Connection                                                                                                                                                                                                                                    | TAR-36RB-LP<br>LPG<br>3/4"                                                                                                                                                              |
| DATA     Gas Type     Gas Connection     Regulator                                                                                                                                                                                                                      | TAR-36RB-LP           LPG           3/4"           3/4"                                                                                                                                 |
| DATA     Gas Type     Gas Connection     Regulator     Gas Pressure                                                                                                                                                                                                     | TAR-36RB-LP           LPG           3/4"           3/4"                                                                                                                                 |
| DATA     Gas Type     Gas Connection     Regulator     Gas Pressure     DIMENSIONAL DATA                                                                                                                                                                                | TAR-36RB-LP           LPG           3/4"           3/4"           10 W.C"                                                                                                               |
| DATA         Gas Type         Gas Connection         Regulator         Gas Pressure         DIMENSIONAL DATA         Ext. Length Overall (inch)                                                                                                                         | TAR-36RB-LP           LPG           3/4"           10 W.C"           36 (914mm)                                                                                                         |
| DATA         Gas Type         Gas Connection         Regulator         Gas Pressure         DIMENSIONAL DATA         Ext. Length Overall (inch)         Ext. Depth Overall (inch)                                                                                       | TAR-36RB-LP           LPG           3/4"           3/4"           10 W.C"           36 (914mm)           317/8 (810mm) + manifold           561/2 (1436mm)                              |
| DATA         Gas Type         Gas Connection         Regulator         Gas Pressure         DIMENSIONAL DATA         Ext. Length Overall (inch)         Ext. Depth Overall (inch)         Ext. Height Overall (inch)                                                    | TAR-36RB-LP           LPG           3/4"           3/4"           10 W.C"           36 (914mm)           317/8 (810mm) + manifold           561/2 (1436mm)                              |
| DATA         Gas Type         Gas Connection         Regulator         Gas Pressure         DIMENSIONAL DATA         Ext. Length Overall (inch)         Ext. Depth Overall (inch)         Ext. Height Overall (inch)         OVEN DIMENSION (Int                        | TAR-36RB-LP           LPG           3/4"           3/4"           10 W.C"           36 (914mm)           317/8 (810mm) + manifold           561/2 (1436mm)           erior)             |
| DATA         Gas Type         Gas Connection         Regulator         Gas Pressure         DIMENSIONAL DATA         Ext. Length Overall (inch)         Ext. Depth Overall (inch)         Ext. Height Overall (inch)         OVEN DIMENSION (Int         Number of Oven | TAR-36RB-LP           LPG           3/4"           3/4"           10 W.C"           36 (914mm)           317/8 (810mm) + manifold           561/2 (1436mm)           erior)           1 |

#### OPTIONAL ACCESSORIES :

Casters (Set of 4)

□ Stainless steel oven racks

lurbo air

(unit : inch)

**TOP VIEW** 

SIDE VIEW

GREEN WORLD Turbo air