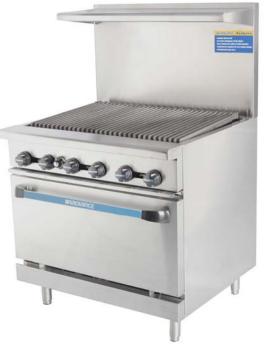

## 36" Wide Heavy Duty Restaurant Range

- HEAVY GAUGE WELDED FRAME CONSTRUCTION.
- STAINLESS STEEL FRONT, SIDES, BACK RISER LIFT-OFF HIGH SHELF.
- 15,000 BTU/HR STAINLESS STEEL STRAIGHT BURNER FOR EVERY 6" OF BROILER WIDTH.
- 6" STAINLESS STEEL ADJUSTABLE LEGS (CASTORS AVAILABLE AS AN OPTION).
- REVERSIBLE 3 CAST-IRON GRATE WITH GREASE RUNNER.
- FULL SIZE PULL OUT CRUMB TRAY.
- WRAP AROUND FULL STAINLESS STEEL OVEN INTERIOR / 26.3" DEPTH STANDARD.
- FULLY ADJUSTABLE OVEN THERMOSTAT PROVIDING TEMPERATURES FROM 250-550 DEGREES.
- PULL OFF STAINLESS STEEL DOOR FOR EASY CLEANING.
- 1 STAINLESS STEEL OVEN RACK (ADDITIONAL RACKS OPTIONAL).
- CSA CERTIFIED FOR SAFETY & SANITATION FOR U.S. AND CANADA.
- Å FULL ONE YEAR LIMITED PARTS AND LABOR WARRANTY.

## 36" Wide Heavy Duty Restaurant Range