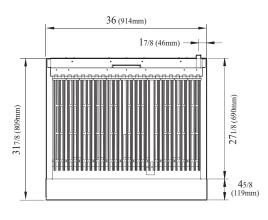

### Model : TAR-36RB

| DATA                                                                                                                                                                                                                                                                    | TAR-36RB                                                                                                                                                                                |
|-------------------------------------------------------------------------------------------------------------------------------------------------------------------------------------------------------------------------------------------------------------------------|-----------------------------------------------------------------------------------------------------------------------------------------------------------------------------------------|
| Gas Type                                                                                                                                                                                                                                                                | NAT                                                                                                                                                                                     |
| Gas Connection                                                                                                                                                                                                                                                          | 3/4"                                                                                                                                                                                    |
| Regulator                                                                                                                                                                                                                                                               | 3/4"                                                                                                                                                                                    |
| Gas Pressure                                                                                                                                                                                                                                                            | 5 W.C"                                                                                                                                                                                  |
| DIMENSIONAL DATA                                                                                                                                                                                                                                                        |                                                                                                                                                                                         |
| Ext. Length Overall (inch)                                                                                                                                                                                                                                              | 36 (914mm)                                                                                                                                                                              |
| Ext. Depth Overall (inch)                                                                                                                                                                                                                                               | 317/8 (810mm) + manifold                                                                                                                                                                |
| Ext. Height Overall (inch)                                                                                                                                                                                                                                              | 561/2 (1436mm)                                                                                                                                                                          |
| <b>OVEN DIMENSION (Int</b>                                                                                                                                                                                                                                              | erior)                                                                                                                                                                                  |
| Number of Oven                                                                                                                                                                                                                                                          | 1                                                                                                                                                                                       |
| Length (inch)                                                                                                                                                                                                                                                           | 263/8 (670mm)                                                                                                                                                                           |
| Depth (inch)                                                                                                                                                                                                                                                            | 261/4 (669mm)                                                                                                                                                                           |
|                                                                                                                                                                                                                                                                         |                                                                                                                                                                                         |
| Height (inch)                                                                                                                                                                                                                                                           | 135/8 (345mm)                                                                                                                                                                           |
| Height (inch) DATA                                                                                                                                                                                                                                                      | 135/8 (345mm)<br>TAR-36RB-LP                                                                                                                                                            |
| <b>3 ( )</b>                                                                                                                                                                                                                                                            | · · · ·                                                                                                                                                                                 |
| DATA                                                                                                                                                                                                                                                                    | TAR-36RB-LP                                                                                                                                                                             |
| DATA<br>Gas Type                                                                                                                                                                                                                                                        | TAR-36RB-LP<br>LPG                                                                                                                                                                      |
| DATA     Gas Type     Gas Connection                                                                                                                                                                                                                                    | TAR-36RB-LP<br>LPG<br>3/4"                                                                                                                                                              |
| DATA     Gas Type     Gas Connection     Regulator                                                                                                                                                                                                                      | TAR-36RB-LP           LPG           3/4"           3/4"                                                                                                                                 |
| DATA     Gas Type     Gas Connection     Regulator     Gas Pressure                                                                                                                                                                                                     | TAR-36RB-LP           LPG           3/4"           3/4"                                                                                                                                 |
| DATA     Gas Type     Gas Connection     Regulator     Gas Pressure     DIMENSIONAL DATA                                                                                                                                                                                | TAR-36RB-LP           LPG           3/4"           3/4"           10 W.C"                                                                                                               |
| DATA         Gas Type         Gas Connection         Regulator         Gas Pressure         DIMENSIONAL DATA         Ext. Length Overall (inch)                                                                                                                         | TAR-36RB-LP           LPG           3/4"           10 W.C"           36 (914mm)                                                                                                         |
| DATA         Gas Type         Gas Connection         Regulator         Gas Pressure         DIMENSIONAL DATA         Ext. Length Overall (inch)         Ext. Depth Overall (inch)                                                                                       | TAR-36RB-LP           LPG           3/4"           3/4"           10 W.C"           36 (914mm)           317/8 (810mm) + manifold           561/2 (1436mm)                              |
| DATA         Gas Type         Gas Connection         Regulator         Gas Pressure         DIMENSIONAL DATA         Ext. Length Overall (inch)         Ext. Depth Overall (inch)         Ext. Height Overall (inch)                                                    | TAR-36RB-LP           LPG           3/4"           3/4"           10 W.C"           36 (914mm)           317/8 (810mm) + manifold           561/2 (1436mm)                              |
| DATA         Gas Type         Gas Connection         Regulator         Gas Pressure         DIMENSIONAL DATA         Ext. Length Overall (inch)         Ext. Depth Overall (inch)         Ext. Height Overall (inch)         OVEN DIMENSION (Int                        | TAR-36RB-LP           LPG           3/4"           3/4"           10 W.C"           36 (914mm)           317/8 (810mm) + manifold           561/2 (1436mm)           erior)             |
| DATA         Gas Type         Gas Connection         Regulator         Gas Pressure         DIMENSIONAL DATA         Ext. Length Overall (inch)         Ext. Depth Overall (inch)         Ext. Height Overall (inch)         OVEN DIMENSION (Int         Number of Oven | TAR-36RB-LP           LPG           3/4"           3/4"           10 W.C"           36 (914mm)           317/8 (810mm) + manifold           561/2 (1436mm)           erior)           1 |

#### OPTIONAL ACCESSORIES :

Casters (Set of 4)

□ Stainless steel oven racks

lurbo air

(unit : inch)

**TOP VIEW** 

SIDE VIEW

GREEN WORLD Turbo air