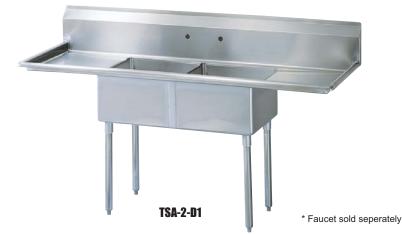

## Two Compartment Sinks (Two Drain Boards)

## Model : TSA-2-12-D1 / TSA-2-14-D2 TSA-2-D1 / TSB-2-D2 / TSC-2-D2

- ENTIRE ASSEMBLY IS FUSED, SHIELDED AND POLISHED PROVIDING A ONE-PIECE SEAMLESS SINK UNIT
- WELDED AREAS ARE HIGH-SPEED BELT BLENDED TO MATCH ADJACENT SURFACES WITH THE CONTI-NUITY OF A SATIN FINISH
- ALL SINK COMPARTMENTS ARE COVERED ON A FULL 5/8" RADIUS AND CONSTRUCTED USING STATE OF THE ART SEAMLESS WELDING TECHNIQUES
- DIE-STAMPED CREASED DRAIN BOARDS FOR POSITIVE DRAINAGE
- SWIRL AWAY BOWL DRAINAGE
- GALVANIZED LEGS AND GUSSETS
- ADJUSTABLE ABS BULLET FEET
- STAINLESS STEEL LEGS AVAILABLE (OPTIONAL)