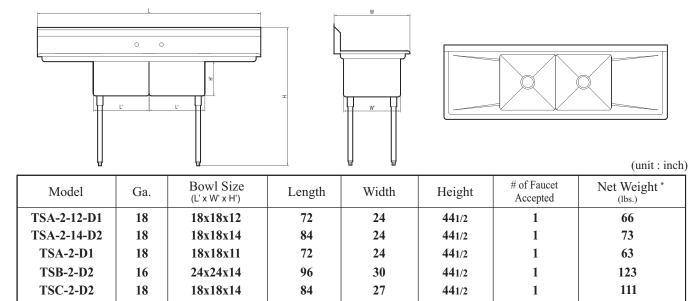

## Model : TSA-2-12-D1 / TSA-2-14-D2 TSA-2-D1 / TSB-2-D2 / TSC-2-D2

- ENTIRE ASSEMBLY IS FUSED, SHIELDED AND POLISHED PROVIDING A ONE-PIECE SEAMLESS SINK UNIT
- WELDED AREAS ARE HIGH-SPEED BELT BLENDED TO MATCH ADJACENT SURFACES WITH THE CONTI-NUITY OF A SATIN FINISH
- ALL SINK COMPARTMENTS ARE COVERED ON A FULL 5/8" RADIUS AND CONSTRUCTED USING STATE OF THE ART SEAMLESS WELDING TECHNIQUES
- DIE-STAMPED CREASED DRAIN BOARDS FOR POSITIVE DRAINAGE
- SWIRL AWAY BOWL DRAINAGE
- GALVANIZED LEGS AND GUSSETS
- ADJUSTABLE ABS BULLET FEET
- STAINLESS STEEL LEGS AVAILABLE (OPTIONAL)