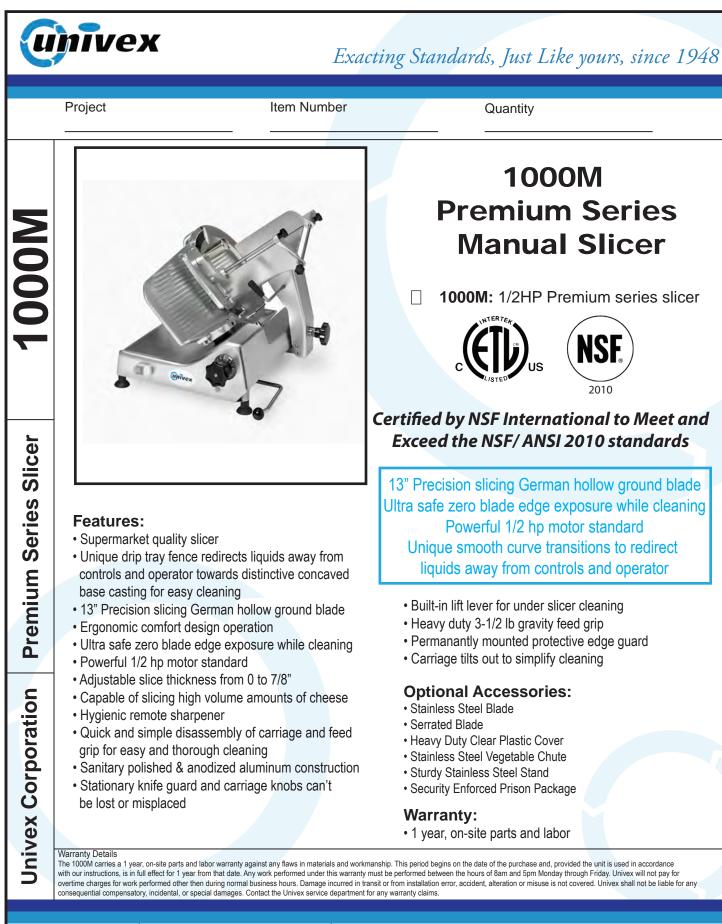

## Exacting Standards, Just Like yours, since 1948

| 1000M Premium Slicer 1000M                                                                                                                                                                                                                                                                                                                                                                                                                                     |                                          |                  |                                        |                   |                                  |                                                     |        |                               |                             |                                                          |
|----------------------------------------------------------------------------------------------------------------------------------------------------------------------------------------------------------------------------------------------------------------------------------------------------------------------------------------------------------------------------------------------------------------------------------------------------------------|------------------------------------------|------------------|----------------------------------------|-------------------|----------------------------------|-----------------------------------------------------|--------|-------------------------------|-----------------------------|----------------------------------------------------------|
|                                                                                                                                                                                                                                                                                                                                                                                                                                                                |                                          |                  |                                        |                   |                                  |                                                     | A:     | 24"                           | Width:<br>(60.96c           | em)                                                      |
| C<br>B<br>B                                                                                                                                                                                                                                                                                                                                                                                                                                                    |                                          |                  |                                        |                   |                                  |                                                     | B:     | 32"                           | Depth<br>(81.28             | cm)                                                      |
|                                                                                                                                                                                                                                                                                                                                                                                                                                                                |                                          |                  |                                        |                   |                                  |                                                     | C:     | 20.5                          | Height<br>5" (51.3          | cm)                                                      |
| A D                                                                                                                                                                                                                                                                                                                                                                                                                                                            |                                          |                  |                                        |                   |                                  |                                                     | D:     | Width w/<br>31"               | Carriag<br>(78.74c          |                                                          |
| Auto or Motor Vol<br>Manual                                                                                                                                                                                                                                                                                                                                                                                                                                    | s Hz Amj                                 | os Drive<br>Type | Blade<br>RPM                           | Cheese<br>slicing | Blade<br>Diameter                | Max<br>Slice                                        |        | Product<br>Rec<br>(Rectangle) | Cutting Ca<br>S<br>(Square) | pacity<br>R<br>(Round)                                   |
| 1680 RPM 11<br>Manual 1/2 HP<br>(.37kW) 22                                                                                                                                                                                                                                                                                                                                                                                                                     | 5V 60 4ar<br>)V 50-60 2.5a               | Belt             | 337                                    | High<br>Volume    | 13″<br>(33cm)                    | .875"<br>(22.2mm)                                   |        | 0.25" x 6"<br>m x 15.2cm) (1  | 6" x 6"<br>5.2cm x 15.2d    | 8″<br>cm) (20.3cm)                                       |
| Carriage strok                                                                                                                                                                                                                                                                                                                                                                                                                                                 | e: 12" (30.48cm)                         | )                | Contro                                 | ols: Manua        | slice thickne                    | ess knob, pi                                        | ush bu | tton on/off, rem              | ovable blade                | sharpener.                                               |
| <ul> <li>This slicer is certified by NSF International to meet and exceed the NSF 8 standard.<br/>Here is a list of highlighted features that are standard on our entire ANSI/ NSF8 certified slicer line:</li> <li>Improved liquid and food particle diversion from all control surfaces</li> <li>Improved seals and gaskets for longer life and greater sanitary standards</li> <li>Clear and easy to follow cleaning and sanitizing instructions</li> </ul> |                                          |                  |                                        |                   |                                  |                                                     |        |                               |                             |                                                          |
| Shipping Inf<br>Freight Class:<br>Net Weight:<br>Shipping Weight:                                                                                                                                                                                                                                                                                                                                                                                              | ormation<br>85<br>95.2lbs (×<br>105.1lbs | 43.2kg)          | Shippi<br>Height:<br>Width:<br>Length: | ng Box            | 29.1<br>25.4                     | <b>ions:</b><br>" (740mm)<br>" (645mm)<br>" (750mm) |        |                               |                             | 2010                                                     |
| Univex                                                                                                                                                                                                                                                                                                                                                                                                                                                         | Univex<br>www.Uni                        | -                |                                        | Salem             | Rockingh<br>, NH 030<br>States o | 79                                                  | а      |                               | Intl Tel. (60<br>Fax (800   | 0) 258-6358<br>13) 8936191<br>0) 356-5614<br>13) 8931249 |