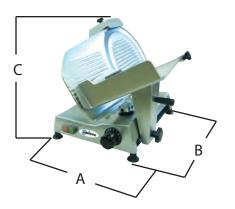

# **4610 Economy Slicer**

4610

Width 18.25" (46.35cm)

Depth 23.75" (60.33cm)

Height 16" (40.64cm)

| Auto o<br>Manua | 1\/1()1()1                    | Volts        | Hz          | Amps           | Drive<br>Type | Blade<br>RPM | Cheese slicing | Blade<br>Diameter | Max<br>Slice    | Product<br>Rec<br>(Rectangle)   | Cutting Capac<br>S<br>(Square) | city<br>R<br>(Round) |
|-----------------|-------------------------------|--------------|-------------|----------------|---------------|--------------|----------------|-------------------|-----------------|---------------------------------|--------------------------------|----------------------|
| Manual          | 1680 RPM<br>1/4 HP<br>(.19kW) | 115V<br>220V | 60<br>50-60 | 1.9amp<br>1amp | Belt Driven   | 420          | low<br>Volume  | 10"<br>(25.4cm)   | .5"<br>(1.27mm) | 8" x 5"<br>(20.3cm x 13.3cm) (1 | 5" x 5"<br>3.3cm x 13.3cm)     | 7"<br>(20.3cm)       |

Carriage stroke: 9.25" (23.5cm) Controls: Manual slice thickness knob, push button on/off, Attached blade sharpener