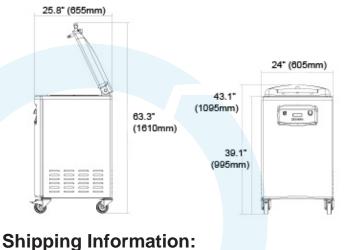

Production estimate is based off a 30 second start-to-finish

**HEIGHT** 

29.5"

(750mm)

## (750mm)

**LENGTH** 

29.5"

Warranty Details The MHDs carry a one year, on-site parts and labor warranty against any flaws in materials and workmanship. This period begins on the date of the purchase and, provided the unit is used in accordance with our instructions, is in full effect for one year from that date. Any work performed under this warranty must be performed between the hours of 8am and 5pm Monday through Friday. Univex will not pay for overtime charges for work performed other then during normal business hours. Damage incurred in transit or from installation error, accident, alteration or misuse is not covered. Univex shall not be liable for any onsequential compensatory, incidental, or special damages. Contact the Univex service department for any warranty claims

WEIGHT

507lbs

(230kg)

**Univex Corporation** www.Univexcorp.com

**DEPTH** 

57"

(1450mm)

3 Old Rockingham Rd Salem, NH 03079 United States of America