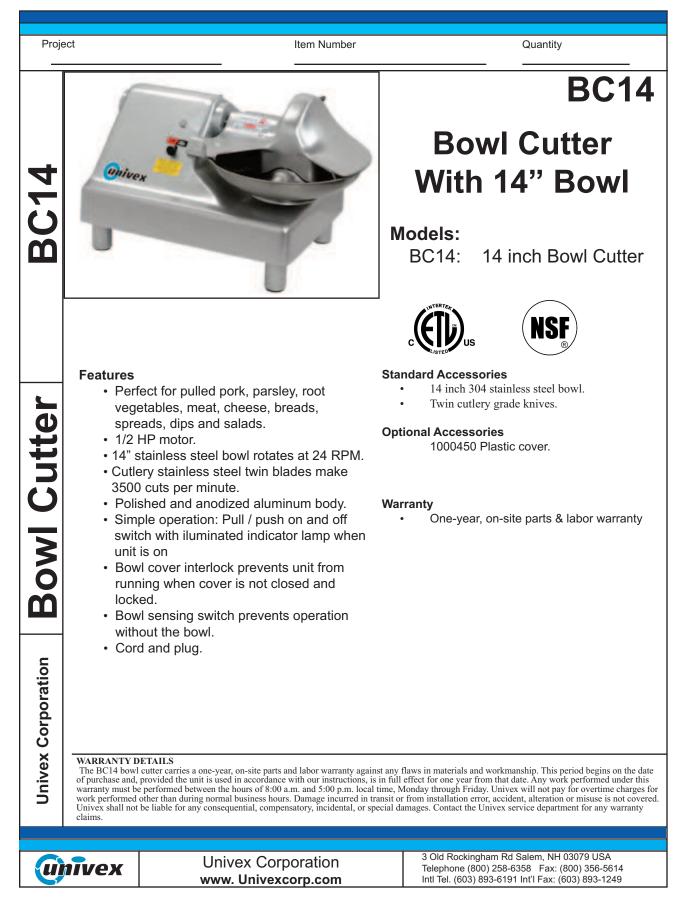

## **Bowl Cutter**

## **BC14**

| 28"<br>711m                                                                                                                                                                                                                                                                                                                                                                                                                                                                                                                                                                                                                                                                 | m                                                                                                                                                                                                                                                                                                                                                      | 16"<br>406mm<br>Ship                                   | ensions:<br>Overall width:<br>Overall length:<br>Overall Height:<br>oping Information:<br>Freight Class:<br>Net Weight:<br>Shipping Weight:<br>oping Box Dimensions:<br>Height:<br>Width:<br>Length: |                                   | (711mm)<br>(457mm)<br>(406mm)<br>(37Kg)<br>(41Kg)<br>(457mm)<br>(813mm)<br>(635mm) |
|-----------------------------------------------------------------------------------------------------------------------------------------------------------------------------------------------------------------------------------------------------------------------------------------------------------------------------------------------------------------------------------------------------------------------------------------------------------------------------------------------------------------------------------------------------------------------------------------------------------------------------------------------------------------------------|--------------------------------------------------------------------------------------------------------------------------------------------------------------------------------------------------------------------------------------------------------------------------------------------------------------------------------------------------------|--------------------------------------------------------|------------------------------------------------------------------------------------------------------------------------------------------------------------------------------------------------------|-----------------------------------|------------------------------------------------------------------------------------|
| <ul> <li>Electrical:<br/>115V,60HZ,1PH<br/>Other voltages availa<br/>additional charge:<br/>208-240V,60HZ,1PH<br/>220-240V,50HZ,1PH<br/>208-240V, 60HZ, 3PH<br/>220V, 50HZ, 3PH &amp;</li> <li>Motor:<br/>1/2 HP capacitor sta<br/>relay. Speed 1725 R<br/>shaft.</li> <li>Drive:<br/>Knife shaft, ball bear<br/>driven at 1725 RPM<br/>poly "V" belt.</li> <li>Knife Blades:<br/>Cutlery stainless ste<br/>minute.</li> <li>Bowl:<br/>14" (356mm) diamet<br/>drawn, 304 stainless<br/>driven at 24 RPM wi<br/>pulley reduction with<br/>reduction.</li> <li>Housing and Bowl Co<br/>Cast aluminum. Polia<br/>anodized.</li> <li>Switch:<br/>DPST pull / push on</li> </ul> | able at no<br>Cord and Plu<br>3-wire, 16<br>3-wire, 16<br>SJT cord w<br>H<br>380V, 50HZ, 3PH<br>Safety Featu<br>1. Bowl c<br>running<br>closed<br>PM, ball bearing<br>2. Bowl s<br>operative<br>ing mounted,<br>by a 8-ribbed<br>el, 3500 cuts per<br>er, polished, die<br>steel, 1:16 ratio<br>th "O" ring belt<br>45:1 worm gear<br>ver:<br>shed and | ug:<br>gauge, 5ft. (1524mm)<br>vith 3 prong molded plu | ug.<br>s<br>t                                                                                                                                                                                        | e availab<br>Heavy-(<br>plastic o | le at an extra<br>duty clear                                                       |
|                                                                                                                                                                                                                                                                                                                                                                                                                                                                                                                                                                                                                                                                             |                                                                                                                                                                                                                                                                                                                                                        |                                                        |                                                                                                                                                                                                      |                                   |                                                                                    |
| univex                                                                                                                                                                                                                                                                                                                                                                                                                                                                                                                                                                                                                                                                      | Univex Corpora<br>www. Univexcorp                                                                                                                                                                                                                                                                                                                      |                                                        | 3 Old Rockingham Rd Saler<br>Telephone (800) 258-6358<br>Intl Tel. (603) 893-6191 Int'l                                                                                                              | Fax: (800                         | ) 356-5614                                                                         |