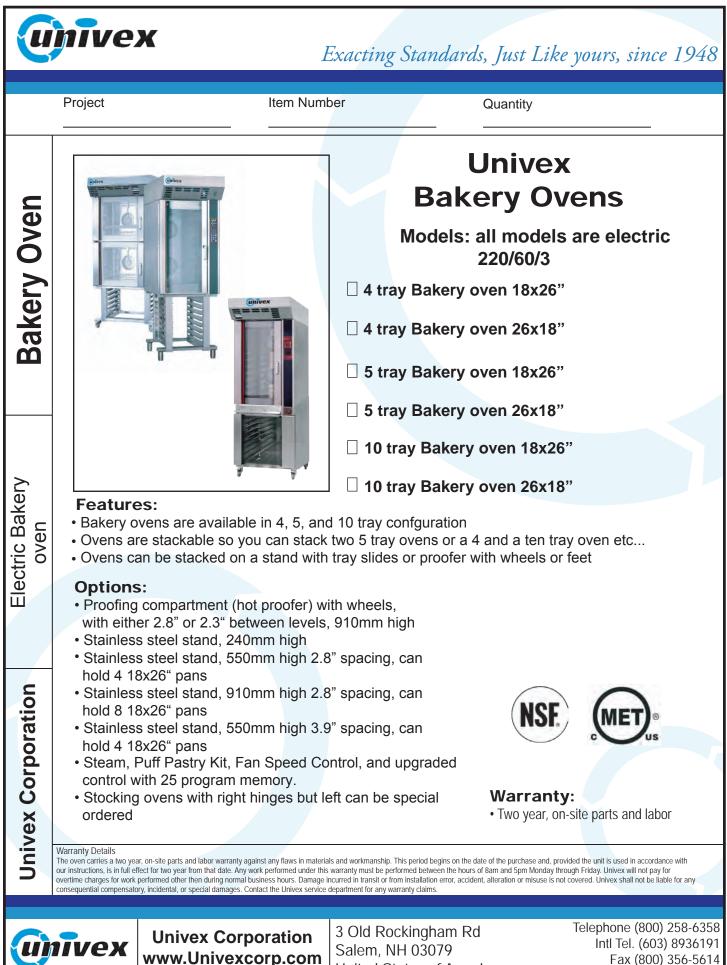

United States of America

Fax (800) 356-5614 Intl Fax (603) 8931249



Exacting Standards, Just Like yours, since 1948

## **Univex Bakery Ovens**

## electric bakery oven

External Dimensions, Weight, and Power (individual oven, no stands)

| model   | 26x18" external    | 18x26" external     | weight         | power    |
|---------|--------------------|---------------------|----------------|----------|
|         | dimensions (WxDxH) | dimensions (WxDxH)  |                |          |
| 4 tray  | 41x34.9x21.3 inch  | 33.1x42.7x21.3 inch | 326Lbs (148Kg) | 220/60/3 |
|         | (1040x885x540mm)   | (840x1085x540mm)    |                |          |
|         |                    |                     |                |          |
| 5 tray  | 41x34.9x24.6 inch  | 33.1x42.7x24.6 inch | 337