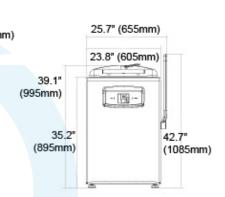

# Exacting Standards, Just Like yours, since 1948

Project Item Number Quanity

univex

# Manual Hexagonal Divider

☐ MHD37 (1oz to 4.5oz)

### **Features:**

- · Perfectly divides dough
- Produces 37 equal weight and shaped pieces at once
- Can produce 2200 pieces an hour
- Strong hydraulic powered machine
- Simple controls: simply close the lid and operate the handles.

Production estimate is based off a 60 second start-to-finish process with prep time included





# 28.7" (730mm) 60.2" (1530mm)



# Shape Detail

# **Shipping Information:**

| LENGTH  | DEPTH    | HEIGHT  | WEIGHT  |
|---------|----------|---------|---------|
| 29.5"   | 57"      | 29.5"   | 386lbs  |
| (750mm) | (1450mm) | (750mm) | (175kg) |

## Warranty:

• One year, on-site parts and labor

Warranty Details

The MHDs carry a one year, on-site parts and labor warranty against any flaws in materials and workmanship. This period begins on the date of the purchase and, provided the unit is used in accordance with our instructions, is in full effect for one year from that date. Any work performed under this warranty must be performed between the hours of 8am and 5pm Monday through Friday. Univex will not pay for overtime charges for work performed other then during normal business hours. Damage incurred in transit