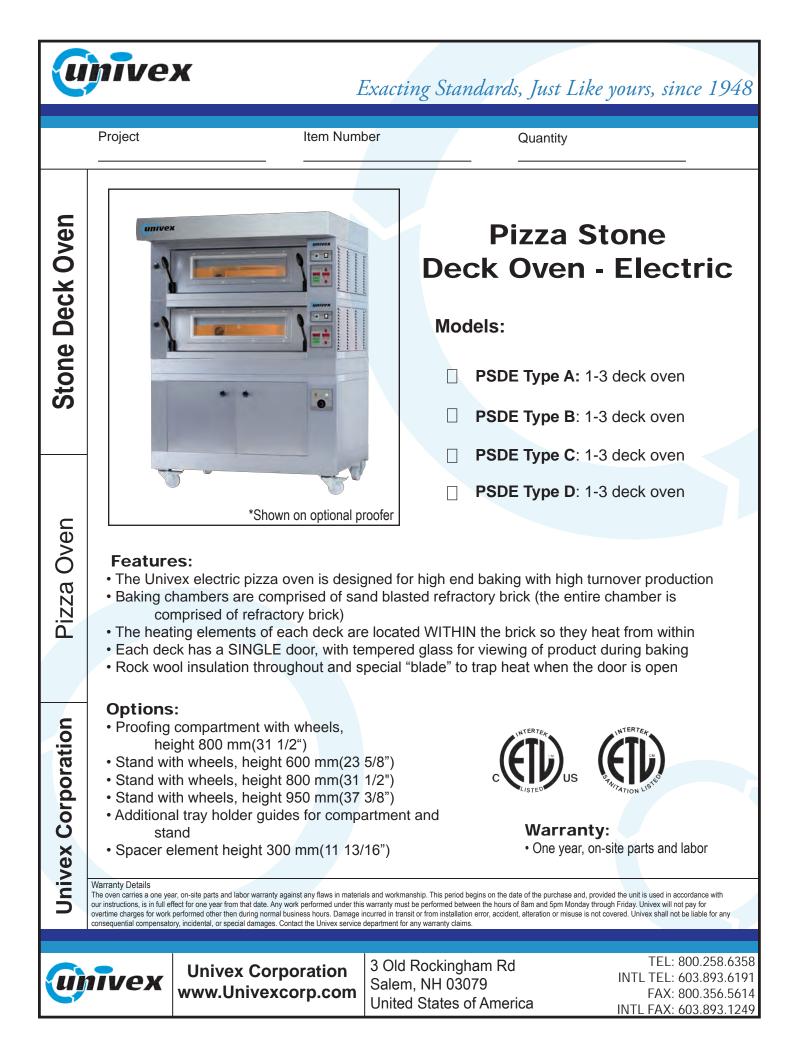

## **Stone Deck Pizza Oven**

## **Electric**

External Dimensions of Oven Deck only (does not include stand or proofer)

| Oven Type | 1 Deck (WxDxH)    | 2 Decks (WxDxH)   | 3 Decks (WxDxH) |
|-----------|-------------------|-------------------|-----------------|
| Туре А    | 40.2x65x29.5 inch | 40.2x65x45.3 inch | 40.2x65x61 inch |
| Туре В    | 52x53.2x29.5 inch | 52x53.2x45.3 inch | 52x53.2x61 inch |
| Type C    | 52x65x29.5 inch   | 52x65x45.3 inch   | 52x65x61 inch   |
| Type D    | 60x68.1x29.5 inch | 60x68.1x45.3 inch | 60x68.1x61 inch |