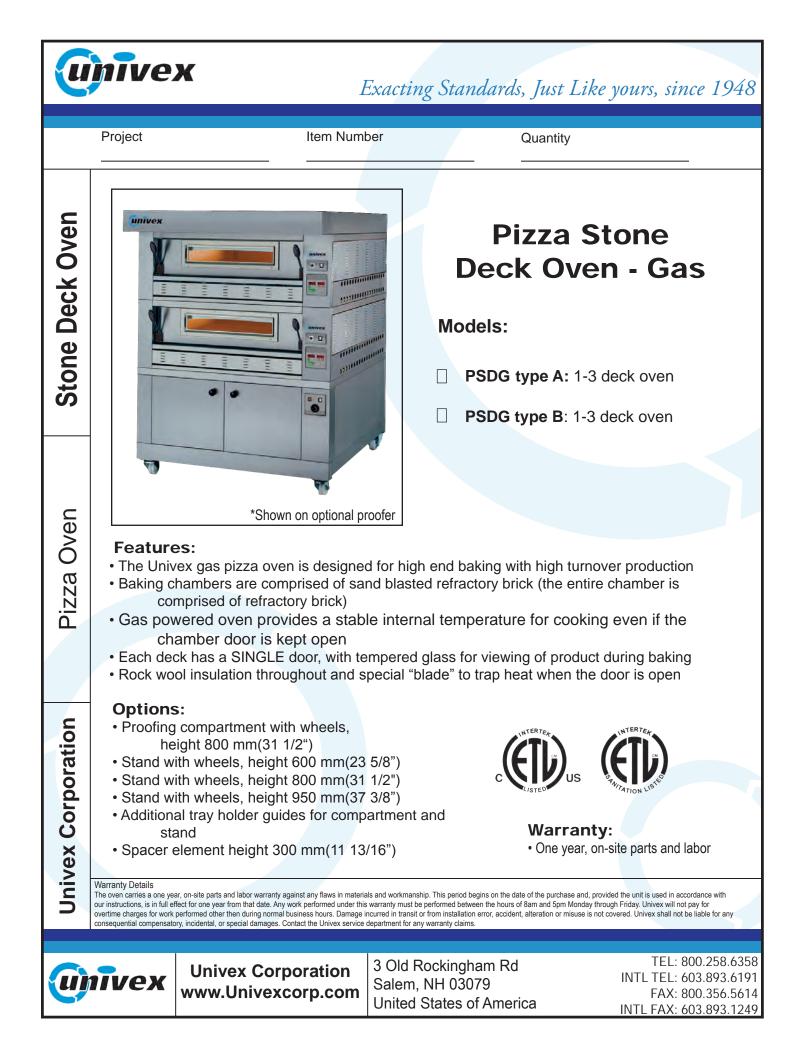

## **Stone Deck Pizza Oven**

Gas

| External | Dimensions | (Oven | Deck | $(n_1v)$ |
|----------|------------|-------|------|----------|
| LALEINUI | DTHENSTONS | loven | DECK | Uniy)    |

| Oven Type | 1 Deck (WxDxH)   | 2 Deck (WxDxH)  | 3 Deck (WxDxH)  |
|-----------|------------------|-----------------|-----------------|
| Туре А    | 58"x57.25"x97.5" | 58"x57.25"x111" | 58"x57.25"x122" |
| Туре В    | 58"x73"x97.5"    | 58"x73"x111"    | 58"x73"x122"    |

Type A Information(includes stand/proofer)

| Oven Type     | Max<br>Weight | Max<br>Height | Baking Capacity<br>(pizza) | Baking Capacity<br>(pans) |
|---------------|---------------|---------------|----------------------------|---------------------------|
| Type A 1 Deck | 855 lbs       | 73"           | (7) 12"<br>(2) 18"         | (2) 18x26"                |
| Type A 2 Deck | 1292 lbs      | 87"           | (14) 12"<br>(4) 18"        | (4) 18x26"                |
| Type A 3 Deck | 1698 lbs      | 98 <b>"</b>   | (21) 12"<br>(6) 18"        | (6) 18x26"                |

Type B Information(includes stand/proofer)

| Oven Type     | Max<br>Weight | Max<br>Height | Baking Capacity<br>(pizza) | Baking Capacity<br>(pans) |
|---------------|---------------|---------------|----------------------------|---------------------------|
| Type B 1 Deck | 1065 lbs      | 73"           | (11) 12"<br>(5) 18"        | (3) 18x26"                |
| Type B 2 Deck | 1653 lbs      | 87 <b>"</b>   | (22) 12"<br>(10) 18"       | (6) 18x26"                |
| Type B 3 Deck | 2200 lbs      | 98 <b>"</b>   | (33) 12"<br>(15) 18"       | (9) 18x26"                |

Shipping Weight (ovens only does not include stand or proofer)

|                                   | •   | •                      | · · · · · · · · · · · · · · · · |                        |
|-----------------------------------|-----|------------------------|---------------------------------|------------------------|
| Oven T                            | уре | 1 Deck                 | 2 Deck                          | 3 Deck                 |
| Type A Sh <sup>.</sup><br>Weigh   |     | 633 lbs                | 1069 lbs                        | 1532 lbs               |
| Type A Sh <sup>-</sup><br>Dimensi | •   | (WxDxH)<br>66"x69"x36" | (WxDxH)<br>66"x69"x54"          | (WxDxH)<br>66"x69"x73" |
| Type B Sh <sup>-</sup><br>Weigh   |     | 800 lbs                | 1389 lbs                        | 2006 lbs               |
| Type B Sh <sup>-</sup><br>Dimensi |     | (WxDxH)<br>66"x84"x36" | (WxDxH)<br>66"x84"x54"          | (WxDxH)<br>66"x84"x73" |

Internal Dimensions A deck: 43.3" x 29.1" x 7.0" B deck: 43.3" x 43.3" x 7.0" Electrical: A deck: @240/60/1 B deck: @240/60/1 C deck: @240/60/1

Univex Corporation www.Univexcorp.com 3 Old Rockingham Rd Salem, NH 03079 United States of America TEL: 800.258.6358 INTL TEL: 603.893.6191 FAX: 800.356.5614 INTL FAX: 603.893.1249