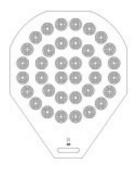

#### Features:

- Divides and rounds dough balls
- Produces 36 equal weighted and shaped pieces at once
- Can produce 4300 pieces an hour
- Industrial strength machine
- Simple to use leveling feet
- Simple controls
- Multiple languages
- Programmable control board

### **Standard Accessories:**

Three clear 36 division trays