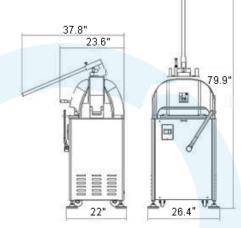

# **Semi-Automatic Bun Divider / Rounder**

□ SBDR36 (1.2oz to 3.8oz)

## **Shipping Information:**

| LENGTH  | DEPTH    | HEIGHT  | WEIGHT  |
|---------|----------|---------|---------|
| 29.5"   | 65"      | 29.5"   | 436lbs  |
| (750mm) | (1650mm) | (750mm) | (198kg) |