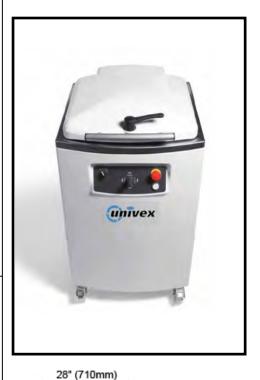

# **Semi-Automatic Dough / Butter Press**

**SDBP** 

#### Features:

- Semi-automatic press for dough or butter
- Various grid shapes available for different equal size of pressed product
- Industrial strength machine
- Simple controls