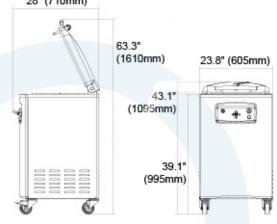

### **Shipping Information:**

| LENGTH  | DEPTH    | HEIGHT  | WEIGHT  |
|---------|----------|---------|---------|
| 29.5"   | 57"      | 29.5"   | 507lbs  |
| (750mm) | (1450mm) | (750mm) | (230kg) |