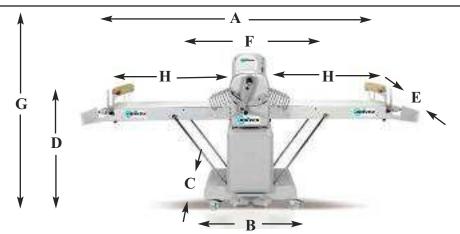

#### **Dimensions:**

|                    | SFG500 T                                                                              |                                                                                                                                                 | SFG500 TM                                                                                                                                                                                                                                                                                            |                                                                                                                                                                                                                                                                                                                                                                                           |
|--------------------|---------------------------------------------------------------------------------------|-------------------------------------------------------------------------------------------------------------------------------------------------|------------------------------------------------------------------------------------------------------------------------------------------------------------------------------------------------------------------------------------------------------------------------------------------------------|-------------------------------------------------------------------------------------------------------------------------------------------------------------------------------------------------------------------------------------------------------------------------------------------------------------------------------------------------------------------------------------------|
| Overall length:    | 80.1"                                                                                 | (2035mm)                                                                                                                                        | 117.7"                                                                                                                                                                                                                                                                                               | (2990mm)                                                                                                                                                                                                                                                                                                                                                                                  |
| Base length:       | 29.5"                                                                                 | (750mm)                                                                                                                                         | 29.5"                                                                                                                                                                                                                                                                                                | (750mm)                                                                                                                                                                                                                                                                                                                                                                                   |
| Machine width:     | 37.6"                                                                                 | (955mm)                                                                                                                                         | 37.6"                                                                                                                                                                                                                                                                                                | (955mm)                                                                                                                                                                                                                                                                                                                                                                                   |
| Overall height:    | 50.0"                                                                                 | (1270mm)                                                                                                                                        | 50.0"                                                                                                                                                                                                                                                                                                | (1270mm)                                                                                                                                                                                                                                                                                                                                                                                  |
| Belt width:        | 19.7"                                                                                 | (500mm)                                                                                                                                         | 19.7"                                                                                                                                                                                                                                                                                                | (500mm)                                                                                                                                                                                                                                                                                                                                                                                   |
| Length folded:     | 29.5"                                                                                 | (750mm)                                                                                                                                         | 43.3"                                                                                                                                                                                                                                                                                                | (1100mm)                                                                                                                                                                                                                                                                                                                                                                                  |
| Height folded:     | 58.3"                                                                                 | (1482mm)                                                                                                                                        | 75.6"                                                                                                                                                                                                                                                                                                | (1920mm)                                                                                                                                                                                                                                                                                                                                                                                  |
| Table length (2 X) | 27.6"                                                                                 | (700mm)                                                                                                                                         | 46.5"                                                                                                                                                                                                                                                                                                | (1180mm)                                                                                                                                                                                                                                                                                                                                                                                  |
|                    | Base length: Machine width: Overall height: Belt width: Length folded: Height folded: | Overall length: 80.1" Base length: 29.5" Machine width: 37.6" Overall height: 50.0" Belt width: 19.7" Length folded: 29.5" Height folded: 58.3" | Overall length:       80.1" (2035mm)         Base length:       29.5" (750mm)         Machine width:       37.6" (955mm)         Overall height:       50.0" (1270mm)         Belt width:       19.7" (500mm)         Length folded:       29.5" (750mm)         Height folded:       58.3" (1482mm) | Overall length:       80.1" (2035mm)       117.7"         Base length:       29.5" (750mm)       29.5"         Machine width:       37.6" (955mm)       37.6"         Overall height:       50.0" (1270mm)       50.0"         Belt width:       19.7" (500mm)       19.7"         Length folded:       29.5" (750mm)       43.3"         Height folded:       58.3" (1482mm)       75.6" |