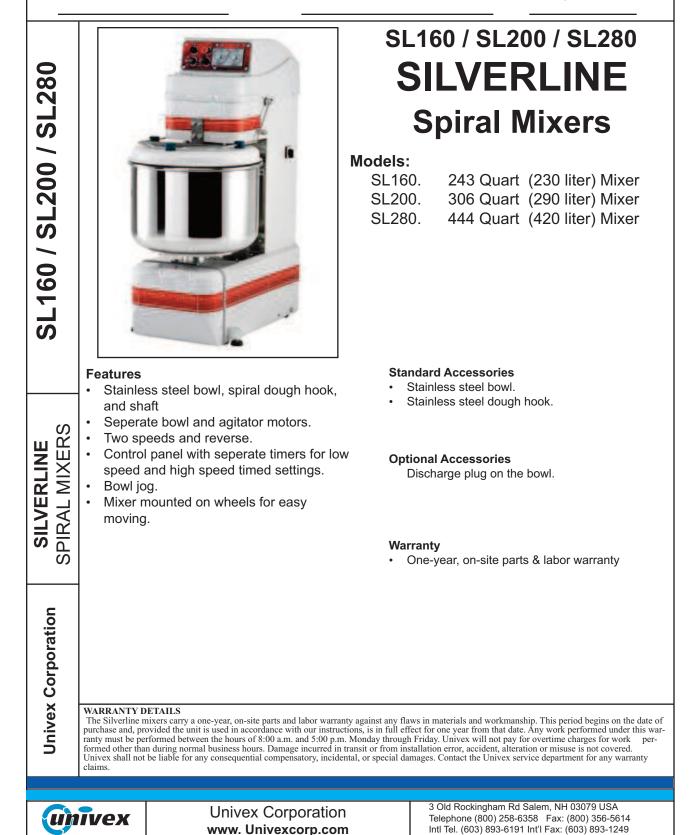

## SL160 / SL200 / SL280

| Dimensions:<br>A) Overall width:<br>B) Overall height:<br>C) Overall length:<br>D) Height with guard open:<br>Bowl diameter:                 | <b>SL160</b><br>35.8" (910mm)<br>63.0" (1600mm)<br>59.1" (1500mm)<br>80.7" (2050mm)<br>33.5" (850mm) | <b>SL200</b><br>35.8" (910mm)<br>63.0" (1600mm)<br>61.8" (1570mm)<br>82.7" (2100mm)<br>37.0" (940mm) | <b>SL280</b><br>41.3" (1050mm)<br>63.0" (1600mm)<br>65.7" (1670mm)<br>84.6" (2150mm)<br>41.3" (1050mm)                                |                           |
|----------------------------------------------------------------------------------------------------------------------------------------------|------------------------------------------------------------------------------------------------------|------------------------------------------------------------------------------------------------------|---------------------------------------------------------------------------------------------------------------------------------------|---------------------------|
| Shipping Information:<br>Freight Class: 85<br>Net Weight:<br>Shipping Weight:<br>Shipping Box Dimensions:<br>Height:<br>Width:<br>Depth:     | 1521 lb. (690Kg)<br>1631 lb. (740Kg)<br>69" (1760mm)<br>41" (1050mm)<br>63" (1600mm)                 | 1653 lb (750kg)<br>1764 lb (800kg)<br>69" (1760mm)<br>51" (1300mm)<br>79" (2000mm)                   | 1830 lb (830kg)<br>1940 lb (880kg)<br>69" (1760mm)<br>55" (1400mm)<br>87" (2200mm)                                                    |                           |
| Dough Capacity:<br>SL160: 353 lb (160 kg)<br>SL200: 441 lb (200 kg)<br>SL280: 617 lb (280 kg)                                                | SL200:<br>SL280:<br><b>Bowl:</b>                                                                     | 15 HP, 52.5 AMPS, 11 KV<br>15 HP, 52.5 AMPS, 11 KV<br>15 HP, 52.5 AMPS, 11 KV                        | <ul> <li>frees operator. Electrical interlocks</li> <li>prevent accidental mixer operation</li> </ul>                                 | speeds.<br>eed<br>s<br>1. |
| Electrical:<br>220V, 60HZ, 3 PH<br>Contact factory for other voltages<br>certifications.                                                     | SL200:                                                                                               | 1.0 HP, 3.6 AMPS, .75 KV<br>1.0 HP, 3.6 AMPS, .75 KV<br>1.0 HP, 3.6 AMPS, .75 KV                     | V vibration low noise performance a                                                                                                   | nd                        |
| <b>Controls:</b> Control panel with digita timers. Seperate timers for high low speed. Security key for man use. Bowl reverse direction swit | I 1st. 100 r<br>and 2nd. 200 r<br>ual                                                                | pm                                                                                                   | The SL series mixers are equipped<br>built in casters and leveling feet fo<br>positioning and set-up.                                 |                           |
| <b>Bowl Guard:</b> Swing open for full at to bowl. Guard must be closed f mixer to operate.                                                  |                                                                                                      |                                                                                                      | Printed in the USA                                                                                                                    | 02/10                     |
| Univex                                                                                                                                       | Univex Corpo<br>www. Univexco                                                                        |                                                                                                      | 3 Old Rockingham Rd Salem, NH 03079 US<br>Telephone (800) 258-6358 Fax: (800) 356-<br>Intl Tel. (603) 893-6191 Int'l Fax: (603) 893-1 | 5614                      |