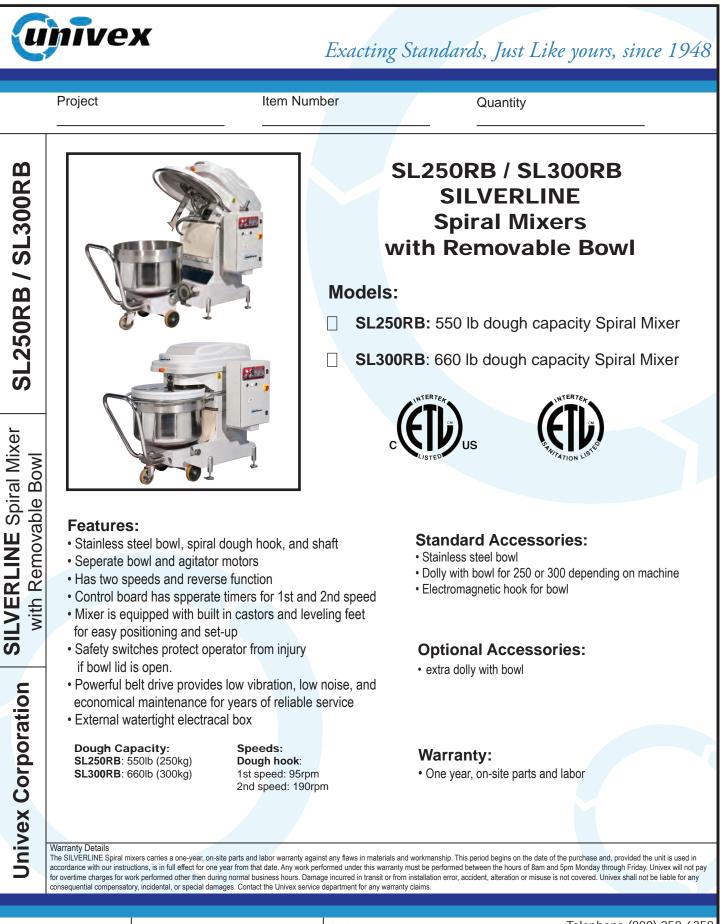

## Exacting Standards, Just Like yours, since 1948

|                                                                                                                                                                                                                                                                                            |                                                                                                                                                        | Dimensions:                                                                                                                                                                                                                                                                                                                                                                                                                                                                                                                                                                                                                                                                                                                                                                                                                                                                                                                                                                                                                                                                                                                                                                                                                                                                                                                                                                                                                                                                                                                                                                                                                                                                                                                                                                                                                                                                                                                                                                                                                                                                                                                          |                                                                                                 |
|--------------------------------------------------------------------------------------------------------------------------------------------------------------------------------------------------------------------------------------------------------------------------------------------|--------------------------------------------------------------------------------------------------------------------------------------------------------|--------------------------------------------------------------------------------------------------------------------------------------------------------------------------------------------------------------------------------------------------------------------------------------------------------------------------------------------------------------------------------------------------------------------------------------------------------------------------------------------------------------------------------------------------------------------------------------------------------------------------------------------------------------------------------------------------------------------------------------------------------------------------------------------------------------------------------------------------------------------------------------------------------------------------------------------------------------------------------------------------------------------------------------------------------------------------------------------------------------------------------------------------------------------------------------------------------------------------------------------------------------------------------------------------------------------------------------------------------------------------------------------------------------------------------------------------------------------------------------------------------------------------------------------------------------------------------------------------------------------------------------------------------------------------------------------------------------------------------------------------------------------------------------------------------------------------------------------------------------------------------------------------------------------------------------------------------------------------------------------------------------------------------------------------------------------------------------------------------------------------------------|-------------------------------------------------------------------------------------------------|
|                                                                                                                                                                                                                                                                                            | É                                                                                                                                                      | SL250RB                                                                                                                                                                                                                                                                                                                                                                                                                                                                                                                                                                                                                                                                                                                                                                                                                                                                                                                                                                                                                                                                                                                                                                                                                                                                                                                                                                                                                                                                                                                                                                                                                                                                                                                                                                                                                                                                                                                                                                                                                                                                                                                              | SL300RB                                                                                         |
| univers                                                                                                                                                                                                                                                                                    | A:                                                                                                                                                     | 52.8" (1343mm)                                                                                                                                                                                                                                                                                                                                                                                                                                                                                                                                                                                                                                                                                                                                                                                                                                                                                                                                                                                                                                                                                                                                                                                                                                                                                                                                                                                                                                                                                                                                                                                                                                                                                                                                                                                                                                                                                                                                                                                                                                                                                                                       | 52.8" (1343mm)                                                                                  |
|                                                                                                                                                                                                                                                                                            | B:                                                                                                                                                     | 79.1" (2010mm)                                                                                                                                                                                                                                                                                                                                                                                                                                                                                                                                                                                                                                                                                                                                                                                                                                                                                                                                                                                                                                                                                                                                                                                                                                                                                                                                                                                                                                                                                                                                                                                                                                                                                                                                                                                                                                                                                                                                                                                                                                                                                                                       | 79.1" (2010mm)                                                                                  |
|                                                                                                                                                                                                                                                                                            | <br>D <b>C</b> :                                                                                                                                       | 89.7" (2281mm)                                                                                                                                                                                                                                                                                                                                                                                                                                                                                                                                                                                                                                                                                                                                                                                                                                                                                                                                                                                                                                                                                                                                                                                                                                                                                                                                                                                                                                                                                                                                                                                                                                                                                                                                                                                                                                                                                                                                                                                                                                                                                                                       | 89.7" (2281mm)                                                                                  |
|                                                                                                                                                                                                                                                                                            | D:                                                                                                                                                     | 58.3" (1481mm)                                                                                                                                                                                                                                                                                                                                                                                                                                                                                                                                                                                                                                                                                                                                                                                                                                                                                                                                                                                                                                                                                                                                                                                                                                                                                                                                                                                                                                                                                                                                                                                                                                                                                                                                                                                                                                                                                                                                                                                                                                                                                                                       | 58.3" (1481mm)                                                                                  |
|                                                                                                                                                                                                                                                                                            | E:                                                                                                                                                     | 77" (1955mm)                                                                                                                                                                                                                                                                                                                                                                                                                                                                                                                                                                                                                                                                                                                                                                                                                                                                                                                                                                                                                                                                                                                                                                                                                                                                                                                                                                                                                                                                                                                                                                                                                                                                                                                                                                                                                                                                                                                                                                                                                                                                                                                         | 77" (1955mm)                                                                                    |
| A W A                                                                                                                                                                                                                                                                                      |                                                                                                                                                        | <b>B:</b> Total mixer w                                                                                                                                                                                                                                                                                                                                                                                                                                                                                                                                                                                                                                                                                                                                                                                                                                                                                                                                                                                                                                                                                                                                                                                                                                                                                                                                                                                                                                                                                                                                                                                                                                                                                                                                                                                                                                                                                                                                                                                                                                                                                                              | dth including bowl diame<br>epth                                                                |
| biral:                                                                                                                                                                                                                                                                                     | Shipping In                                                                                                                                            | D: Mixer Height<br>E: Mixer height                                                                                                                                                                                                                                                                                                                                                                                                                                                                                                                                                                                                                                                                                                                                                                                                                                                                                                                                                                                                                                                                                                                                                                                                                                                                                                                                                                                                                                                                                                                                                                                                                                                                                                                                                                                                                                                                                                                                                                                                                                                                                                   | with head tipped back                                                                           |
| piral:<br>L <b>250RB</b> : 31HP, 22.75KW                                                                                                                                                                                                                                                   | Shipping In<br>Freight Class:                                                                                                                          | D: Mixer Height<br>E: Mixer height                                                                                                                                                                                                                                                                                                                                                                                                                                                                                                                                                                                                                                                                                                                                                                                                                                                                                                                                                                                                                                                                                                                                                                                                                                                                                                                                                                                                                                                                                                                                                                                                                                                                                                                                                                                                                                                                                                                                                                                                                                                                                                   | epth when head fully open<br>with head tipped back<br>SL200RB<br>85                             |
| piral:<br>L <b>250RB</b> : 31HP, 22.75KW<br>L <b>300RB</b> : 31HP,22.75KW                                                                                                                                                                                                                  | Freight Class:<br>Net Weight:                                                                                                                          | D: Mixer Height<br>E: Mixer height<br>formation:<br>SL160RB<br>85<br>2285lb (1038kg)                                                                                                                                                                                                                                                                                                                                                                                                                                                                                                                                                                                                                                                                                                                                                                                                                                                                                                                                                                                                                                                                                                                                                                                                                                                                                                                                                                                                                                                                                                                                                                                                                                                                                                                                                                                                                                                                                                                                                                                                                                                 | with head tipped back                                                                           |
| Notor:<br>piral:<br>2250RB: 31HP, 22.75KW<br>2300RB: 31HP,22.75KW<br>Electrical: 220V/60Hz/3P (Contact factory for alternate voltages<br>ontrols: Control panel with digital timers. Seperate timers for hig<br>and low speed. Security key for manual use. Bowl reve<br>direction switch. | Freight Class:<br>Net Weight:<br>)<br>Shipping Weight<br>gh Shipping B                                                                                 | D: Mixer Height<br>E: Mixer height<br>formation:<br>SL160RB<br>85<br>2285lb (1038kg)<br>: 2550lb (1156kg)<br>cx Dimensions<br>RB SL200R                                                                                                                                                                                                                                                                                                                                                                                                                                                                                                                                                                                                                                                                                                                                                                                                                                                                                                                                                                                                                                                                                                                                                                                                                                                                                                                                                                                                                                                                                                                                                                                                                                                                                                                                                                                                                                                                                                                                                                                              | with head tipped back<br><b>SL200RB</b><br>85<br>2285lb (1038kg)<br>2550lb (1156kg)<br><b>B</b> |
| piral:<br>L250RB: 31HP, 22.75KW<br>L300RB: 31HP,22.75KW<br>Clectrical: 220V/60Hz/3P (Contact factory for alternate voltages<br>ontrols: Control panel with digital timers. Seperate timers for hig<br>and low speed. Security key for manual use. Bowl reve                                | Freight Class:<br>Net Weight:<br>) Shipping Weight<br>gh Shipping B<br>rse SL160                                                                       | D: Mixer Height<br>E: Mixer height<br>states and the second seco | with head tipped back  SL200RB  85 2285lb (1038kg) 2550lb (1156kg) B am) am)                    |
| piral:<br>L250RB: 31HP, 22.75KW<br>L300RB: 31HP,22.75KW<br>Clectrical: 220V/60Hz/3P (Contact factory for alternate voltages<br>ontrols: Control panel with digital timers. Seperate timers for hig<br>and low speed. Security key for manual use. Bowl reve<br>direction switch.           | Freight Class:<br>Net Weight:<br>Shipping Weight<br>Shipping B<br>SL160<br>Height: 70.8"(180<br>Width: 92.5"(235<br>Depth: 68.9"(175<br>Cubic Measure: | D: Mixer Height<br>E: Mixer height<br>states in the ight<br>formation:<br>sL160RB<br>85<br>2285lb (1038kg)<br>: 2550lb (1156kg)<br>cx Dimensions<br>RB SL200R<br>00mm) 70.8"(1800n<br>50mm) 92.5"(2350n                                                                                                                                                                                                                                                                                                                                                                                                                                                                                                                                                                                                                                                                                                                                                                                                                                                                                                                                                                                                                                                                                                                                                                                                                                                                                                                                                                                                                                                                                                                                                                                                                                                                                                                                                                                                                                                                                                                              | sL200RB<br>85<br>2285lb (1038kg)<br>2550lb (1156kg)<br>B<br>nm)<br>nm)                          |