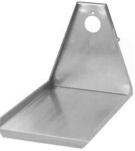

Project.

**Optional 330 Receiving Tray** 

NOTE: These products will only fit into Varimixer products that are equipped with a #12 Hub.

standard with a 1/4" disc, knife, stainless steel feedpan, plastic pusher and sausage horn. There are also 10 additional blades sizes available, 1/16",