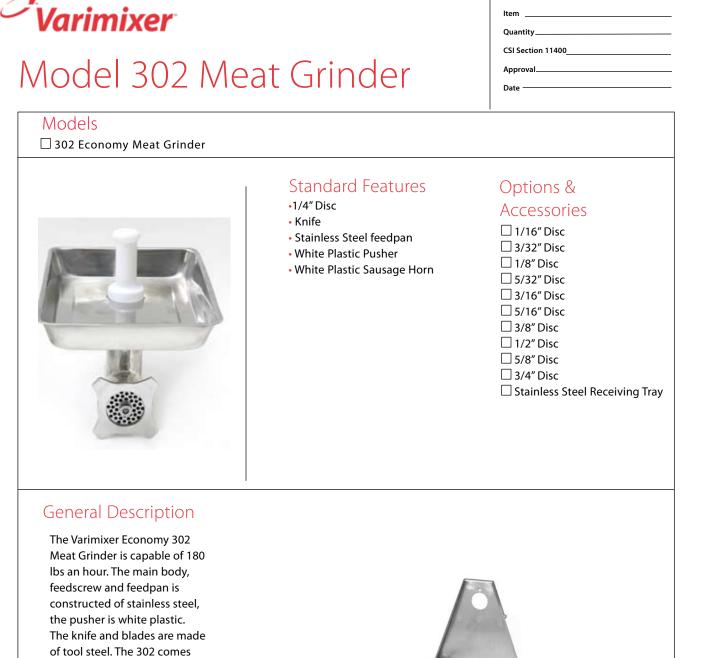

Project.

**Optional 330 Receiving Tray** 

NOTE: These products will only fit into Varimixer products that are equipped with a #12 Hub.

standard with a 1/4" disc, knife, stainless steel feedpan, plastic pusher and sausage horn. There are also 10 additional blades sizes available, 1/16",

## Model 302 Meat Grinder