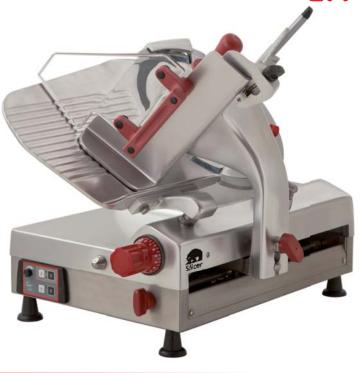

- Semi automatic slicer
- Adjustable carriage stroke and consequent speed
- GEAR transmission
- Two separate motors one for the blade one for the carriage
- Removable parts for cleaning: blade cover, product holder, aluminium meat grip, S/S slice deflector
- Blade with NARROW BAND out of chromium-plated, hardened steel
- Turning aside and REMOVABLE sharpener
- Interlock on gauge plate
- Dual action sharpener
- Big size product-holder plate
- Transparent Plexiglas Protection at product-holder plate
- High reliability of all elements
- New design with large spaces
- Fixed ring guard
- Fence included

| Model          | Blade  | Drive | Нр  | Volt     | IP | Cut thickness | Slicing capacity | lbs |
|----------------|--------|-------|-----|----------|----|---------------|------------------|-----|
|                | ø inch |       |     |          |    | inch          | inch             |     |
| CX Matic 33F/N | 13     | Gear  | 0.6 | 120/60/1 | 55 | 0-0.55        | □ 10 x 7 ○ 9     | 130 |