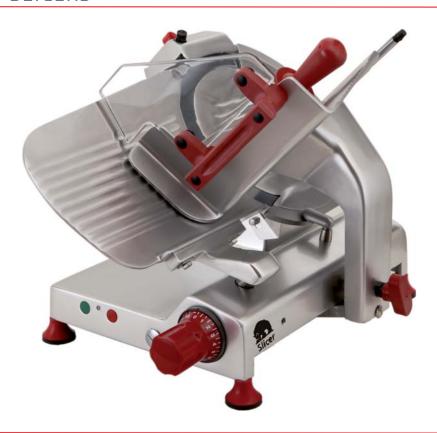

## GL 30F/N

- Inextensible Poly-V belt driven transmission
- Switch flush with slicer casting and LED
- Removable parts for cleaning: blade cover, product holder, aluminium meat grip, Stainless Steel slice deflector
- 45° inclinated blade
- Integrated and removable sharpener
- Parts of RED plastic
- Interlock on gauge plate
- Dual action sharpener
- Protection at product holder out of transparent PLEXIGLAS
- Extremely versatile slicer
- Fixed ring guard