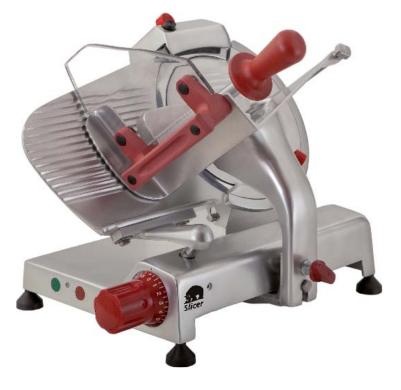

## VS 25F/N

- Inextensible Poly-V belt driven transmission
- ON/OFF switches with LEDS
- Removable parts for cleaning : blade cover, product holder plate, aluminium meat grip, Stainless Steel slice deflector
- 45° inclinated blade
- Removable integrated sharpener
- Finished by anodising treatment
- Transparent plexiglas protection at product holder plate
- High reliability of all components

(NSF<sub>s</sub>)

| Model    | Blade  | Drive | Нр   | Volt     | Cut thickness | Slicing capacity | lbs |
|----------|--------|-------|------|----------|---------------|------------------|-----|
|          | ø inch |       |      |          | inch          | inch             |     |
| VS 25F/N | 10     | Belt  | 0.25 | 120/60/1 | 0 - 0.55      | □ 8 x 5 ○ 6.5    | 38  |