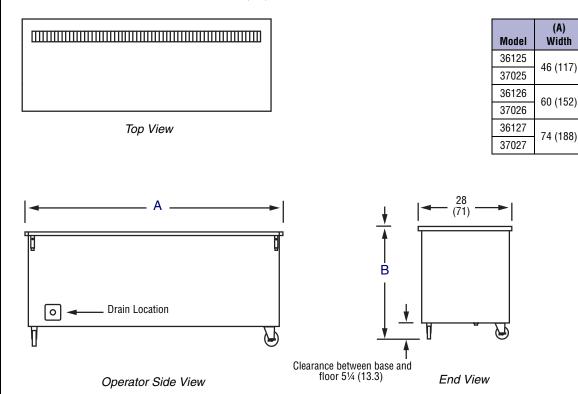

| Base     |                  |         | Options                   |               |                    |                                                                                                                                                                                                                                 |                                                  |                                           |
|----------|------------------|---------|---------------------------|---------------|--------------------|---------------------------------------------------------------------------------------------------------------------------------------------------------------------------------------------------------------------------------|--------------------------------------------------|-------------------------------------------|
|          | Height / Item No |         | Color (Black is standard) |               |                    |                                                                                                                                                                                                                                 |                                                  |                                           |
| Width    | 30 (76)          | 34 (86) | Matte<br>Laminate         | Wood<br>Grain | Stainless<br>Steel | Breath Guards                                                                                                                                                                                                                   | Lighting                                         | Accessories                               |
| 46 (117) | 36125            | 37025   | 36680                     | 36687         | 36693              | Choose from:                                                                                                                                                                                                                    | Choose from:                                     | Choose from:                              |
| 60 (152) | 36126            | 37026   | 36681                     | 36688         | 36694              | Progressive,                                                                                                                                                                                                                    | Incandescent, infrared,                          | plate rests, cutting                      |
| 74 (188) | 36127            | 37027   | 36682                     | 36689         | 36695              | Contemporary,<br>Traditional, Classic                                                                                                                                                                                           | fluorescent, heat strips<br>and heat strips with | boards, end shelf, tra<br>slides, storage |
|          |                  |         |                           |               |                    | Cafeteria, Classic                                                                                                                                                                                                              | lights. See Breath                               | modules, false                            |
|          |                  |         |                           |               |                    | Economy Buffet,                                                                                                                                                                                                                 | Guard spec sheets for                            | bottoms, bag in box,                      |
|          |                  |         |                           |               |                    | Access <sup>®</sup> and Classic                                                                                                                                                                                                 | selection information.                           | stationary legs. See                      |
|          |                  |         |                           |               |                    | Speed Serve. See                                                                                                                                                                                                                |                                                  | Accessories spec                          |
|          |                  |         |                           |               |                    | Breath Guard spec                                                                                                                                                                                                               |                                                  | sheet for selection                       |
|          |                  |         |                           |               |                    | sheets for selection                                                                                                                                                                                                            |                                                  | information.                              |
|          |                  |         |                           |               |                    | information.                                                                                                                                                                                                                    |                                                  |                                           |
|          |                  |         |                           |               |                    | Use only Vollrath accessories, including breath guards.<br>Vollrath is not responsible for the fit or installation of custom<br>made accessories and components. Custom accessories<br>and components may void agency listings. |                                                  |                                           |
| Agency I | Listings         |         |                           |               |                    | Approvals                                                                                                                                                                                                                       |                                                  | Date                                      |
|          |                  |         | ovement, ple              |               | t                  | hpprovulo                                                                                                                                                                                                                       |                                                  | Dute                                      |

## SIGNATURE SERVER CLASSIC<sup>®</sup> BEVERAGE COUNTERS

DIMENSIONS Dimensions shown in inches (cm).

The Vollrath Company, L.L.C. 1236 North 18th Street Sheboygan, WI 53081-3201 U.S.A. Customer Service: 800.628.0830 Canada Customer Service: 800.695.8560 Main Fax: 800.752.5620 or 920.459.6573 Technical Services: 800.628.0832 Technical Services Fax: 920.459.5462

(B)

Height

30 (76)

34 (86)

30 (76)

34 (86)

30 (76)

34 (86)