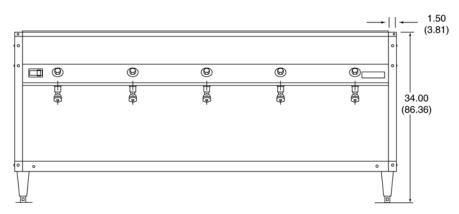

# DIMENSIONS

Overall Dimensions:

 $\hfill\square$  Dimensions shown in inches (cm).

# **ELECTRICAL SPECIFICATIONS**

| ltem   | Description | Dimensions: IN(CM)                                                                                                                                                                                                                                                                                                                                                                                                                                                                                                                                                                                                                                                                                                                       | Volts    | Watts<br>Per Well | Watts<br>Total | Electrical<br>Service (A) | Amps      | Plug  |
|--------|-------------|------------------------------------------------------------------------------------------------------------------------------------------------------------------------------------------------------------------------------------------------------------------------------------------------------------------------------------------------------------------------------------------------------------------------------------------------------------------------------------------------------------------------------------------------------------------------------------------------------------------------------------------------------------------------------------------------------------------------------------------|----------|-------------------|----------------|---------------------------|-----------|-------|
| 700W/1 | 20V         |                                                                                                                                                                                                                                                                                                                                                                                                                                                                                                                                                                                                                                                                                                                                          |          |                   |                |                           |           |       |
| 38102  | 2-well      | 32 x 32 x 34 (81.3 x 81 x 86)                                                                                                                                                                                                                                                                                                                                                                                                                                                                                                                                                                                                                                                                                                            | 120V     | 700               | 1400           | 15                        | 11.7      | 5-15P |
| 38103  | 3-well      | 46½ x 32 x 34 (118.1 x 81 x 86)                                                                                                                                                                                                                                                                                                                                                                                                                                                                                                                                                                                                                                                                                                          | 120V     | 700               | 2100           | 30                        | 17.5      | 5-30P |
| 38104  | 4-well      | 61¼ x 32 x 34 (155.6 x 81 x 86)                                                                                                                                                                                                                                                                                                                                                                                                                                                                                                                                                                                                                                                                                                          | 120V     | 700               | 2800           | 30                        | 23.3      | 5-30P |
| 38105  | 5-well      | 76 x 32 x 34 (193 x 81 x 86)                                                                                                                                                                                                                                                                                                                                                                                                                                                                                                                                                                                                                                                                                                             | 120V     | 700               | 3500           | 50                        | 29.2      | 5-50P |
| 480W/1 | 20V         | · · · ·                                                                                                                                                                                                                                                                                                                                                                                                                                                                                                                                                                                                                                                                                                                                  |          |                   |                |                           |           |       |
| 38002  | 2-well      | 32 x 32 x 34 (81.3 x 81 x 86)                                                                                                                                                                                                                                                                                                                                                                                                                                                                                                                                                                                                                                                                                                            | 120V     | 480               | 960            | 15                        | 8         | 5-15P |
| 38003  | 3-well      | 46½ x 32 x 34 (118.1 x 81 x 86)                                                                                                                                                                                                                                                                                                                                                                                                                                                                                                                                                                                                                                                                                                          | 120V     | 480               | 1440           | 15                        | 12        | 5-15P |
| 38004  | 4-well      | 61¼ x 32 x 34 (155.6 x 81 x 86)                                                                                                                                                                                                                                                                                                                                                                                                                                                                                                                                                                                                                                                                                                          | 120V     | 480               | 1920           | 20                        | 16        | 5-20P |
| 38005  | 5-well      | 76 x 32 x 34 (193 x 81 x 86)                                                                                                                                                                                                                                                                                                                                                                                                                                                                                                                                                                                                                                                                                                             | 120V     | 480               | 2400           | 30                        | 20        | 5-30P |
| 600-80 | 0W/208-240V | i de la companya de la |          |                   |                |                           |           |       |
| 38116  | 2-well      | 32 x 32 x 34 (81.3 x 81 x 86)                                                                                                                                                                                                                                                                                                                                                                                                                                                                                                                                                                                                                                                                                                            | 208-240V | 600-800           | 1200-1600      | 15                        | 5.8-6.7   | 6-15P |
| 38117  | 3-well      | 46½ x 32 x 34 (118.1 x 81 x 86)                                                                                                                                                                                                                                                                                                                                                                                                                                                                                                                                                                                                                                                                                                          | 208-240V | 600-800           | 1800-2400      | 15                        | 8.7-10    | 6-15P |
| 38118  | 4-well      | 61¼ x 32 x 34 (155.6 x 81 x 86)                                                                                                                                                                                                                                                                                                                                                                                                                                                                                                                                                                                                                                                                                                          | 208-240V | 600-800           | 2400-3200      | 20                        | 11.5-13.3 | 6-20P |
| 38119  | 5-well      | 76 x 32 x 34 (193 x 81 x 86)                                                                                                                                                                                                                                                                                                                                                                                                                                                                                                                                                                                                                                                                                                             | 208-240V | 600-800           | 3000-4000      | 30                        | 14.4-16.6 | 6-30P |