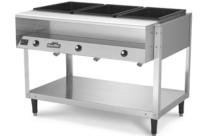

# SERVEWELL<sup>®</sup> HOT FOOD TABLE

ServeWell<sup>®</sup> 3 Well Hot Food Table

## DESCRIPTION

We build each ServeWell<sup>®</sup> unit with heavy-gauge steel, and engineer the body, legs, and base for strength and durability. The complete line of ServeWell<sup>®</sup> food tables are designed to eliminate the frustrations you have had with traditional food service units.

Vollrath offers the first truly innovative design in value-priced mobile serving equipment. The heart of this revolutionary line is the Hot Food Table, available in 2-, 3-, 4-, and 5-well configurations.

## **FEATURES**

- Thermoset Fiber-Reinforced Resin Wells self-insulating and maximum energy efficiency.
- Thermoset Wells will not rust or pit.
- □ Thermoset Wells clean easily by wiping off water deposits from the non-metallic surface.
- Thermostatic Heat Controls automatically adjust for water temperature and food volume changes to reduce food waste.
- □ Capillary Tube Thermostats control suppy power only when needed for maximum power efficiency.
- Dome Heating Elements use up to 25% less energy and concentrate energy into the wells.
- Non-stick Surface on elements prevent scale build-up for easy cleaning and longer operating life.
- Elements are cast-in for longer service life and greater energy transfer.
- □ Wide no-drip lips on wells keep top surface dry.
- Wells are equipped with individual brass drain valves.
- Recommend using up to 4" (10.2 cm) deep food pans standard and fractional sizes.
- □ 7½" (19.05 cm) wide plate shelf standard.
- 8" (20.32 cm) wide x 3/8" (9.5 mm) thick polyethylene NSF-approved cutting board standard.
- Mechanical guards on all controls and power switch for safety and reliability.
- 10ft. (3 meters) power cord bottom-mounted to stay out of they way.
- □ Stainless steel construction includes legs and undershelf.
- Standard adjustable stationary legs or optional caster set.
- Optional 38099 Caster Set 4" (10.2 cm) swivel wheels with brakes.
- Shipped knocked down.
- 38003 plugs into standard 15A household or commercial receptacle (no special wiring required.

## **MODELS**:

| 38102 | 700W/120V 2 Well | 38004 | 480W/120V 4 Well         |
|-------|------------------|-------|--------------------------|
| 38103 | 700W/120V 3 Well | 38005 | 480W/120V 5 Well         |
| 38104 | 700W/120V 4 Well | 38116 | 600-800W/208-240V 2 Well |
| 38105 | 700W/120V 5 Well | 38117 | 600-800W/208-240V 3 Well |
| 38002 | 480W/120V 2 Well | 38118 | 600-800W/208-240V 4 Well |
| 38003 | 480W/120V 3 Well | 38119 | 600-800W/208-240V 5 Well |
|       |                  |       |                          |