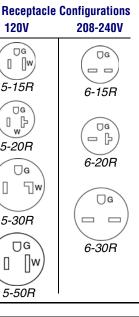

# **ELECTRICAL SPECIFICATIONS**

| ltem   | Description | Dimensions: IN(CM)                                                                                                                                                                                                                                                                                                                                                                                                                                                                                                                                                                                                                                                                                                                       | Volts    | Watts<br>Per Well | Watts<br>Total | Electrical<br>Service (A) | Amps      | Plug  |
|--------|-------------|------------------------------------------------------------------------------------------------------------------------------------------------------------------------------------------------------------------------------------------------------------------------------------------------------------------------------------------------------------------------------------------------------------------------------------------------------------------------------------------------------------------------------------------------------------------------------------------------------------------------------------------------------------------------------------------------------------------------------------------|----------|-------------------|----------------|---------------------------|-----------|-------|
| 700W/1 | 20V         |                                                                                                                                                                                                                                                                                                                                                                                                                                                                                                                                                                                                                                                                                                                                          |          |                   |                |                           |           |       |
| 38102  | 2-well      | 32 x 32 x 34 (81.3 x 81 x 86)                                                                                                                                                                                                                                                                                                                                                                                                                                                                                                                                                                                                                                                                                                            | 120V     | 700               | 1400           | 15                        | 11.7      | 5-15P |
| 38103  | 3-well      | 46½ x 32 x 34 (118.1 x 81 x 86)                                                                                                                                                                                                                                                                                                                                                                                                                                                                                                                                                                                                                                                                                                          | 120V     | 700               | 2100           | 30                        | 17.5      | 5-30P |
| 38104  | 4-well      | 61¼ x 32 x 34 (155.6 x 81 x 86)                                                                                                                                                                                                                                                                                                                                                                                                                                                                                                                                                                                                                                                                                                          | 120V     | 700               | 2800           | 30                        | 23.3      | 5-30P |
| 38105  | 5-well      | 76 x 32 x 34 (193 x 81 x 86)                                                                                                                                                                                                                                                                                                                                                                                                                                                                                                                                                                                                                                                                                                             | 120V     | 700               | 3500           | 50                        | 29.2      | 5-50P |
| 480W/1 | 20V         | · · · ·                                                                                                                                                                                                                                                                                                                                                                                                                                                                                                                                                                                                                                                                                                                                  |          |                   |                |                           |           |       |
| 38002  | 2-well      | 32 x 32 x 34 (81.3 x 81 x 86)                                                                                                                                                                                                                                                                                                                                                                                                                                                                                                                                                                                                                                                                                                            | 120V     | 480               | 960            | 15                        | 8         | 5-15P |
| 38003  | 3-well      | 46½ x 32 x 34 (118.1 x 81 x 86)                                                                                                                                                                                                                                                                                                                                                                                                                                                                                                                                                                                                                                                                                                          | 120V     | 480               | 1440           | 15                        | 12        | 5-15P |
| 38004  | 4-well      | 61¼ x 32 x 34 (155.6 x 81 x 86)                                                                                                                                                                                                                                                                                                                                                                                                                                                                                                                                                                                                                                                                                                          | 120V     | 480               | 1920           | 20                        | 16        | 5-20P |
| 38005  | 5-well      | 76 x 32 x 34 (193 x 81 x 86)                                                                                                                                                                                                                                                                                                                                                                                                                                                                                                                                                                                                                                                                                                             | 120V     | 480               | 2400           | 30                        | 20        | 5-30P |
| 600-80 | 0W/208-240V | i de la companya de la |          |                   |                |                           |           |       |
| 38116  | 2-well      | 32 x 32 x 34 (81.3 x 81 x 86)                                                                                                                                                                                                                                                                                                                                                                                                                                                                                                                                                                                                                                                                                                            | 208-240V | 600-800           | 1200-1600      | 15                        | 5.8-6.7   | 6-15P |
| 38117  | 3-well      | 46½ x 32 x 34 (118.1 x 81 x 86)                                                                                                                                                                                                                                                                                                                                                                                                                                                                                                                                                                                                                                                                                                          | 208-240V | 600-800           | 1800-2400      | 15                        | 8.7-10    | 6-15P |
| 38118  | 4-well      | 61¼ x 32 x 34 (155.6 x 81 x 86)                                                                                                                                                                                                                                                                                                                                                                                                                                                                                                                                                                                                                                                                                                          | 208-240V | 600-800           | 2400-3200      | 20                        | 11.5-13.3 | 6-20P |
| 38119  | 5-well      | 76 x 32 x 34 (193 x 81 x 86)                                                                                                                                                                                                                                                                                                                                                                                                                                                                                                                                                                                                                                                                                                             | 208-240V | 600-800           | 3000-4000      | 30                        | 14.4-16.6 | 6-30P |