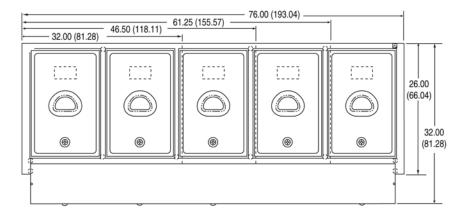

# DIMENSIONS

Overall Dimensions:

 $\hfill\square$  Dimensions shown in inches (cm).

# **ELECTRICAL SPECIFICATIONS**

| ltem   | Description | Dimensions: IN(CM)                                                                                                                                                                                                                                                                                                                                                                                                                                                                                                                                                                                                                                                                                                                       | Volts    | Watts<br>Per Well | Watts<br>Total | Electrical<br>Service (A) | Amps      | Plug  |
|--------|-------------|------------------------------------------------------------------------------------------------------------------------------------------------------------------------------------------------------------------------------------------------------------------------------------------------------------------------------------------------------------------------------------------------------------------------------------------------------------------------------------------------------------------------------------------------------------------------------------------------------------------------------------------------------------------------------------------------------------------------------------------|----------|-------------------|----------------|---------------------------|-----------|-------|
| 700W/1 | 20V         |                                                                                                                                                                                                                                                                                                                                                                                                                                                                                                                                                                                                                                                                                                                                          |          |                   |                |                           |           |       |
| 38102  | 2-well      | 32 x 32 x 34 (81.3 x 81 x 86)                                                                                                                                                                                                                                                                                                                                                                                                                                                                                                                                                                                                                                                                                                            | 120V     | 700               | 1400           | 15                        | 11.7      | 5-15P |
| 38103  | 3-well      | 46½ x 32 x 34 (118.1 x 81 x 86)                                                                                                                                                                                                                                                                                                                                                                                                                                                                                                                                                                                                                                                                                                          | 120V     | 700               | 2100           | 30                        | 17.5      | 5-30P |
| 38104  | 4-well      | 61¼ x 32 x 34 (155.6 x 81 x 86)                                                                                                                                                                                                                                                                                                                                                                                                                                                                                                                                                                                                                                                                                                          | 120V     | 700               | 2800           | 30                        | 23.3      | 5-30P |
| 38105  | 5-well      | 76 x 32 x 34 (193 x 81 x 86)                                                                                                                                                                                                                                                                                                                                                                                                                                                                                                                                                                                                                                                                                                             | 120V     | 700               | 3500           | 50                        | 29.2      | 5-50P |
| 480W/1 | 20V         | · · · ·                                                                                                                                                                                                                                                                                                                                                                                                                                                                                                                                                                                                                                                                                                                                  |          |                   |                |                           |           |       |
| 38002  | 2-well      | 32 x 32 x 34 (81.3 x 81 x 86)                                                                                                                                                                                                                                                                                                                                                                                                                                                                                                                                                                                                                                                                                                            | 120V     | 480               | 960            | 15                        | 8         | 5-15P |
| 38003  | 3-well      | 46½ x 32 x 34 (118.1 x 81 x 86)                                                                                                                                                                                                                                                                                                                                                                                                                                                                                                                                                                                                                                                                                                          | 120V     | 480               | 1440           | 15                        | 12        | 5-15P |
| 38004  | 4-well      | 61¼ x 32 x 34 (155.6 x 81 x 86)                                                                                                                                                                                                                                                                                                                                                                                                                                                                                                                                                                                                                                                                                                          | 120V     | 480               | 1920           | 20                        | 16        | 5-20P |
| 38005  | 5-well      | 76 x 32 x 34 (193 x 81 x 86)                                                                                                                                                                                                                                                                                                                                                                                                                                                                                                                                                                                                                                                                                                             | 120V     | 480               | 2400           | 30                        | 20        | 5-30P |
| 600-80 | 0W/208-240V | i de la companya de la |          |                   |                |                           |           |       |
| 38116  | 2-well      | 32 x 32 x 34 (81.3 x 81 x 86)                                                                                                                                                                                                                                                                                                                                                                                                                                                                                                                                                                                                                                                                                                            | 208-240V | 600-800           | 1200-1600      | 15                        | 5.8-6.7   | 6-15P |
| 38117  | 3-well      | 46½ x 32 x 34 (118.1 x 81 x 86)                                                                                                                                                                                                                                                                                                                                                                                                                                                                                                                                                                                                                                                                                                          | 208-240V | 600-800           | 1800-2400      | 15                        | 8.7-10    | 6-15P |
| 38118  | 4-well      | 61¼ x 32 x 34 (155.6 x 81 x 86)                                                                                                                                                                                                                                                                                                                                                                                                                                                                                                                                                                                                                                                                                                          | 208-240V | 600-800           | 2400-3200      | 20                        | 11.5-13.3 | 6-20P |
| 38119  | 5-well      | 76 x 32 x 34 (193 x 81 x 86)                                                                                                                                                                                                                                                                                                                                                                                                                                                                                                                                                                                                                                                                                                             | 208-240V | 600-800           | 3000-4000      | 30                        | 14.4-16.6 | 6-30P |