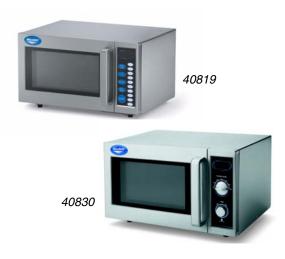

# **DESCRIPTION**

Vollrath's microwave ovens are ideal for continuous work in high volume operations. Digital and manual control models are constructed throughout from rugged, easy to clean stainless steel.

#### **MODELS**

40819 Microwave Oven with Digital Controls — MWA7025 40830 Microwave Oven with Manual Controls — MWA7125

### **Microwave Oven with Digital Control**

- ☐ Three power levels
- 20 programmable settings
- □ Digital display and timer
- □ Stainless steel exterior and interior
- □ .9 cubic feet cooking chamber
- □ 3 ft. (.9 meter) cord with plug
- ☐ 1000 watt output

### **Microwave Oven with Manual Control**

- □ Six power levels
- ☐ 60 minute timer
- ☐ Digital display window shows power level, time and program
- □ Stainless steel exterior and interior
- □ .9 cubic feet cooking chamber
- □ 3 ft. (.9 meter) cord with plug
- ☐ 1000 watt output