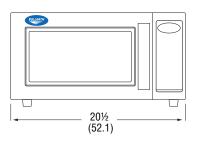

# **DIMENSIONS**

Dimensions shown in inches (cm).

Front View

Side View

Top View

## **SPECIFICATIONS**

|       | Cooking Chamber Size |              |               |       |       | Ship  |             |                   |      |
|-------|----------------------|--------------|---------------|-------|-------|-------|-------------|-------------------|------|
| Item  | Depth                | Width        | Height        | Watts | Watts | Volts | Amps        | Weight<br>lb (kg) | Plug |
| 40819 | 14% (36.5)           | 131/8 (33.3) | 713/16 (19.8) | 1450  | 120   | 12.1  | 41 (18.6)   | 5-15P             |      |
| 40830 | 14% (36.5)           | 131/8 (33.3) | 713/16 (19.8) | 1450  | 120   | 12.1  | 46.1 (20.9) | 5-15P             |      |