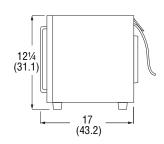

# **DIMENSIONS**

Dimensions shown in inches (cm).

Front View

Side View

Top View

## **SPECIFICATIONS**

|       | Cooking Chamber Size |              |               |       |       | Ship  |             |                   |      |
|-------|----------------------|--------------|---------------|-------|-------|-------|-------------|-------------------|------|
| Item  | Depth                | Width        | Height        | Watts | Watts | Volts | Amps        | Weight<br>lb (kg) | Plug |
| 40819 | 14% (36.5)           | 131/8 (33.3) | 713/16 (19.8) | 1450  | 120   | 12.1  | 41 (18.6)   | 5-15P             |      |
| 40830 | 14% (36.5)           | 131/8 (33.3) | 713/16 (19.8) | 1450  | 120   | 12.1  | 46.1 (20.9) | 5-15P             |      |