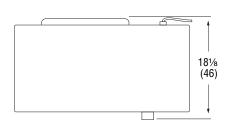

# **DIMENSIONS**

Dimensions shown in inches (cm).

Front View

Side View

Top View

## **SPECIFICATIONS**

|       | Cooking Chamber Size |              |               |       |       | Ship  |             |                   |      |
|-------|----------------------|--------------|---------------|-------|-------|-------|-------------|-------------------|------|
| Item  | Depth                | Width        | Height        | Watts | Watts | Volts | Amps        | Weight<br>lb (kg) | Plug |
| 40819 | 14% (36.5)           | 131/8 (33.3) | 713/16 (19.8) | 1450  | 120   | 12.1  | 41 (18.6)   | 5-15P             |      |
| 40830 | 14% (36.5)           | 131/8 (33.3) | 713/16 (19.8) | 1450  | 120   | 12.1  | 46.1 (20.9) | 5-15P             |      |