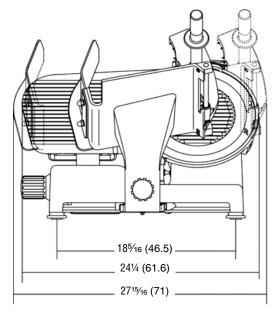

ails, please refer to www.Vollrath.com.

| Approvais | Date |  |  |  |
|-----------|------|--|--|--|
|           |      |  |  |  |
|           |      |  |  |  |
|           |      |  |  |  |
|           |      |  |  |  |

Due to continued product improvement, please consult www.vollrath.com for current product specifications.



The Vollrath Company, L.L.C.

1236 North 18th Street Sheboygan, WI 53081-3201 U.S.A. Main Tel: 800.624.2051 or 920.457.4851 Main Fax: 800.752.5620 or 920.459.6573 Customer Service: 800.628.0830

Canada Customer Service: 800.695.8560

Technical Services techservicereps@vollrathco.com Induction Products: 800.825.6036 Countertop Warming Products: 800.354.1970

All Other Products: 800.628.0832

# **HEAVY-DUTY ELECTRIC SLICER**

# **DIMENSIONS** (Shown in inches (cm))







Front View

# **SPECIFICATIONS**

| Item No. | Description                | Peak<br>HP | Voltage | Amps | Hertz | Weight<br>Lbs (Kg) | Plug          |
|----------|----------------------------|------------|---------|------|-------|--------------------|---------------|
| 40952    | 12" Heavy-Duty Slicer, 35° | 1/2        | 120     | 2    | 60    | 77 (35)            | NEMA<br>5-15P |

## Receptacle





Outperform every day.

The Vollrath Company, L.L.C. 1236 North 18th Street Sheboygan, WI 53081-3201 U.S.A. Main Tel: 800.624.2051 or 920.457.4851 Main Fax: 800.752.5620 or 920.459.6573 Customer Service: 800.628.0830

800.354.1970

Technical Services techservicereps@vollrathco.com Induction Products: 800.825.6036 Country Warming Products: All Other Products: 800.628.0832