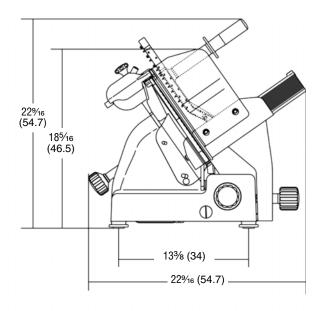

, please refer to www.Vollrath.com.

| Approvais | Date |  |  |  |
|-----------|------|--|--|--|
|           |      |  |  |  |
|           |      |  |  |  |
|           |      |  |  |  |
|           |      |  |  |  |

Due to continued product improvement, please consult www.vollrath.com for current product specifications.



The Vollrath Company, L.L.C.

1236 North 18th Street Sheboygan, WI 53081-3201 U.S.A. Main Tel: 800.624.2051 or 920.457.4851 Main Fax: 800.752.5620 or 920.459.6573 Customer Service: 800.628.0830

Canada Customer Service: 800.695.8560

Technical Services techservicereps@vollrathco.com Induction Products: 800.825.6036 Countertop Warming Products: 800.354.1970

All Other Products: 800.628.0832

# **HEAVY-DUTY ELECTRIC SLICER**

# **DIMENSIONS** (Shown in inches (cm))







Front View

# **SPECIFICATIONS**

| Item No. | Description                | Peak<br>HP | Voltage | Amps | Hertz | Weight<br>Lbs (Kg) | Plug          |
|----------|----------------------------|------------|---------|------|-------|--------------------|---------------|
| 40952    | 12" Heavy-Duty Slicer, 35° | 1/2        | 120     | 2    | 60    | 77 (35)            | NEMA<br>5-15P |

## Receptacle





Outperform every day.

The Vollrath Company, L.L.C. 1236 North 18th Street Sheboygan, WI 53081-3201 U.S.A. Main Tel: 800.624.2051 or 920.457.4851 Main Fax: 800.752.5620 or 920.459.6573 Customer Service: 800.628.0830

800.354.1970

Technical Services techservicereps@vollrathco.com Induction Products: 800.825.6036 Country Warming Products: All Other Products: 800.628.0832