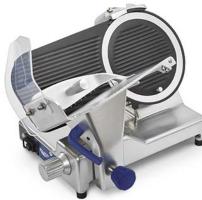

#### **ELECTRIC SLICER HEAVY-DUTY**

Heavy-Duty Electric Slicer

## **DESCRIPTION**

The Vollrath Heavy-Duty Electric Slicer is ideal for slicing meats and cheeses in higher-volume operations such as large restaurants.

#### **ITEMS**

Item No. Model No. **Description** 40952 12" Heavy-Duty Slicer, 35° SLP300/S

### **FEATURES**

- 1/2 peak HP heavy-duty motor for continuous use and higher torque for cheese slicing
- Expanded 1" (2.5 cm) slice thickness
- Proprietary non-stick coating reduces drag, and makes your slicer easier to clean
- Built-in sharpener
- 35 degree gravity feed maximizes productivity by reducing operator fatigue and discomfort
- Safety hand guard mounted to carriage
- Safety cover under motor
- Hard coated anodized aluminum body
- Non-marking, non-skid rubber feet
- Belt driven. Durable, long-wearing belt provides reliable service.
- Solid aluminum slice adjustment knob for precise and consistent slice thickness
- Removable carriage for easy cleaning
- Large receiving tray
- Safe blade Removal System
- Permanent blade rim guard for safety
- 6'4" (1.9 m) cord with plug