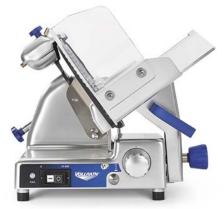

#### **ELECTRIC SLICER HEAVY-DUTY**

Heavy-Duty Electric Slicer

## **DESCRIPTION**

The Vollrath Heavy-Duty Electric Slicer is ideal for slicing meats and cheeses in higher-volume operations such as large restaurants.

#### **ITEMS**

Item No. Model No. **Description** 40952 12" Heavy-Duty Slicer, 35° SLP300/S

### **FEATURES**

- 1/2 peak HP heavy-duty motor for continuous use and higher torque for cheese slicing
- Expanded 1" (2.5 cm) slice thickness
- Proprietary non-stick coating reduces drag, and makes your slicer easier to clean
- Built-in sharpener
- 35 degree gravity feed maximizes productivity by reducing operator fatigue and discomfort
- Safety hand guard mounted to carriage
- Safety cover under motor
- Hard coated anodized aluminum body
- Non-marking, non-skid rubber feet
- Belt driven. Durable, long-wearing belt provides reliable service.
- Solid aluminum slice adjustment knob for precise and consistent slice thickness
- Removable carriage for easy cleaning
- Large receiving tray
- Safe blade Removal System
- Permanent blade rim guard for safety
- 6'4" (1.9 m) cord with plug