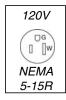

### **ELECTRICAL SPECIFICATIONS**

| ighting/Heating      |                                              | 28 (71)                                                    |                                                                                                                    | 46 (117)                                                                                                                                                                                     |                                                                                                                                                                                                                                                                                                                                                                                                                                                                                                                                                                                                                                                                                                                                                                                                                                                                                                                                                                                                                                                                                                                                                                                                                                                                                                                                                                                                                                                                                                                                                                                                                                                                                                                                                                                                                                                                                                                                                                                                                                                                                                                             | 60 (117)    |             | 74 (188) |         | 88 (224) |  |
|----------------------|----------------------------------------------|------------------------------------------------------------|--------------------------------------------------------------------------------------------------------------------|----------------------------------------------------------------------------------------------------------------------------------------------------------------------------------------------|-----------------------------------------------------------------------------------------------------------------------------------------------------------------------------------------------------------------------------------------------------------------------------------------------------------------------------------------------------------------------------------------------------------------------------------------------------------------------------------------------------------------------------------------------------------------------------------------------------------------------------------------------------------------------------------------------------------------------------------------------------------------------------------------------------------------------------------------------------------------------------------------------------------------------------------------------------------------------------------------------------------------------------------------------------------------------------------------------------------------------------------------------------------------------------------------------------------------------------------------------------------------------------------------------------------------------------------------------------------------------------------------------------------------------------------------------------------------------------------------------------------------------------------------------------------------------------------------------------------------------------------------------------------------------------------------------------------------------------------------------------------------------------------------------------------------------------------------------------------------------------------------------------------------------------------------------------------------------------------------------------------------------------------------------------------------------------------------------------------------------------|-------------|-------------|----------|---------|----------|--|
| J J                  | Total                                        |                                                            | Total                                                                                                              |                                                                                                                                                                                              | Total                                                                                                                                                                                                                                                                                                                                                                                                                                                                                                                                                                                                                                                                                                                                                                                                                                                                                                                                                                                                                                                                                                                                                                                                                                                                                                                                                                                                                                                                                                                                                                                                                                                                                                                                                                                                                                                                                                                                                                                                                                                                                                                       |             | Total       |          | Total   |          |  |
| Choice               | Amps                                         | Plug                                                       | Amps                                                                                                               | Plug                                                                                                                                                                                         | Amps                                                                                                                                                                                                                                                                                                                                                                                                                                                                                                                                                                                                                                                                                                                                                                                                                                                                                                                                                                                                                                                                                                                                                                                                                                                                                                                                                                                                                                                                                                                                                                                                                                                                                                                                                                                                                                                                                                                                                                                                                                                                                                                        | Plug        | Amps        | Plug     | Amps    | Plug     |  |
| Heat Strip           | 3.5                                          | NEMA                                                       | NEMA                                                                                                               | NEMA                                                                                                                                                                                         | 9.4                                                                                                                                                                                                                                                                                                                                                                                                                                                                                                                                                                                                                                                                                                                                                                                                                                                                                                                                                                                                                                                                                                                                                                                                                                                                                                                                                                                                                                                                                                                                                                                                                                                                                                                                                                                                                                                                                                                                                                                                                                                                                                                         | NEMA        | 1 10 5      | NEMA     | 10.2    | NEMA     |  |
|                      |                                              | 5-15P                                                      | 5-15P                                                                                                              | 5-15P                                                                                                                                                                                        |                                                                                                                                                                                                                                                                                                                                                                                                                                                                                                                                                                                                                                                                                                                                                                                                                                                                                                                                                                                                                                                                                                                                                                                                                                                                                                                                                                                                                                                                                                                                                                                                                                                                                                                                                                                                                                                                                                                                                                                                                                                                                                                             | 5-15P       |             | 5-15P    |         | 5-15P    |  |
| Heat Strip w/ lights | 1.5                                          | NEMA                                                       | NEMA                                                                                                               | NEMA                                                                                                                                                                                         | 7 2                                                                                                                                                                                                                                                                                                                                                                                                                                                                                                                                                                                                                                                                                                                                                                                                                                                                                                                                                                                                                                                                                                                                                                                                                                                                                                                                                                                                                                                                                                                                                                                                                                                                                                                                                                                                                                                                                                                                                                                                                                                                                                                         | NEMA        | 1 139 1     | NEMA 12  | NEMA    |          |  |
|                      | 4.5                                          | 5-15P                                                      | 5-15P                                                                                                              | 5-15P                                                                                                                                                                                        | 1.3                                                                                                                                                                                                                                                                                                                                                                                                                                                                                                                                                                                                                                                                                                                                                                                                                                                                                                                                                                                                                                                                                                                                                                                                                                                                                                                                                                                                                                                                                                                                                                                                                                                                                                                                                                                                                                                                                                                                                                                                                                                                                                                         | 5-15P       |             | 5-15P    | 13      | 5-15P    |  |
| Fluorescent          | 0.5                                          | NEMA                                                       | NEMA                                                                                                               | NEMA                                                                                                                                                                                         | 0.5                                                                                                                                                                                                                                                                                                                                                                                                                                                                                                                                                                                                                                                                                                                                                                                                                                                                                                                                                                                                                                                                                                                                                                                                                                                                                                                                                                                                                                                                                                                                                                                                                                                                                                                                                                                                                                                                                                                                                                                                                                                                                                                         | NEMA        | 0.5         | NEMA     | 0.5     | NEMA     |  |
|                      |                                              | 5-15P                                                      | 5-15P                                                                                                              | 5-15P                                                                                                                                                                                        |                                                                                                                                                                                                                                                                                                                                                                                                                                                                                                                                                                                                                                                                                                                                                                                                                                                                                                                                                                                                                                                                                                                                                                                                                                                                                                                                                                                                                                                                                                                                                                                                                                                                                                                                                                                                                                                                                                                                                                                                                                                                                                                             | 5-15P       |             | 5-15P    |         | 5-15P    |  |
| Incandescent         | 1                                            | NEMA                                                       | NEMA                                                                                                               | NEMA                                                                                                                                                                                         | 8.3                                                                                                                                                                                                                                                                                                                                                                                                                                                                                                                                                                                                                                                                                                                                                                                                                                                                                                                                                                                                                                                                                                                                                                                                                                                                                                                                                                                                                                                                                                                                                                                                                                                                                                                                                                                                                                                                                                                                                                                                                                                                                                                         | NEMA        | 10.4        | NEMA     | 12.5    | NEMA     |  |
|                      |                                              | 5-15P                                                      | 5-15P                                                                                                              | 5-20P                                                                                                                                                                                        |                                                                                                                                                                                                                                                                                                                                                                                                                                                                                                                                                                                                                                                                                                                                                                                                                                                                                                                                                                                                                                                                                                                                                                                                                                                                                                                                                                                                                                                                                                                                                                                                                                                                                                                                                                                                                                                                                                                                                                                                                                                                                                                             | 5-20P       |             | 5-20P    |         | 5-20P    |  |
| Infrared             | 2                                            | NEMA NEMA NEMA 02 NEM                                      | NEMA                                                                                                               | MA 10.4                                                                                                                                                                                      | NEMA                                                                                                                                                                                                                                                                                                                                                                                                                                                                                                                                                                                                                                                                                                                                                                                                                                                                                                                                                                                                                                                                                                                                                                                                                                                                                                                                                                                                                                                                                                                                                                                                                                                                                                                                                                                                                                                                                                                                                                                                                                                                                                                        | 10.5        | NEMA        |          |         |          |  |
|                      | ٥                                            | 5-15P                                                      | 5-15P                                                                                                              | 5-20P                                                                                                                                                                                        | 0.3                                                                                                                                                                                                                                                                                                                                                                                                                                                                                                                                                                                                                                                                                                                                                                                                                                                                                                                                                                                                                                                                                                                                                                                                                                                                                                                                                                                                                                                                                                                                                                                                                                                                                                                                                                                                                                                                                                                                                                                                                                                                                                                         | 5-20P       | 10.4        | 5-20P    | 12.0    | 5-20P    |  |
| 2                    | t Strip t Strip w/ lights prescent andescent | t Strip 3.5 t Strip w/ lights 4.5 prescent 0.5 andescent 1 | t Strip 3.5 NEMA 5-15P t Strip w/ lights 4.5 NEMA 5-15P prescent 0.5 NEMA 5-15P andescent 1 NEMA 5-15P ared 3 NEMA | t Strip 3.5 NEMA 5-15P 5-15P t Strip w/ lights 4.5 NEMA 5-15P 5-15P prescent 0.5 NEMA NEMA 5-15P 5-15P andescent 1 NEMA NEMA 5-15P 5-15P andescent 1 NEMA NEMA 5-15P 5-15P areed 3 NEMA NEMA | t Strip 3.5   NEMA   NEMA   NEMA   S-15P   S-15P   S-15P   S-15P   S-15P   t Strip w/ lights 4.5   NEMA   NEMA   NEMA   NEMA   S-15P   S-20P     Arred   3   NEMA   NEMA | t Strip 3.5 | t Strip 3.5 | t Strip  | t Strip | t Strip  |  |

## Receptacles

Outperform every day.

The Vollrath Company, L.L.C. 1236 North 18th Street Sheboygan, WI 53081-3201 U.S.A. Customer Service: 800.628.0830 Canada Customer Service: 800.695.8560 Main Fax: 800.752.5620 or