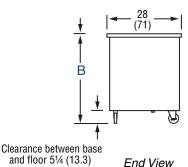

# SIGNATURE SERVER® CLASSIC UTILITY STATIONS

**DIMENSIONS** (Shown in inches (cm))

Top View

| Model | (A)<br>Width | (B)<br>Height |
|-------|--------------|---------------|
| 36220 |              | 27 (69)       |
| 36120 | 28 (71)      | 30 (76)       |
| 37020 |              | 34 (86)       |
| 36221 | 40           | 27 (69)       |
| 36121 | 46<br>(117)  | 30 (76)       |
| 37021 | (117)        | 34 (86)       |
| 36222 |              | 27 (69)       |
| 36122 | 46<br>(117)  | 30 (76)       |
| 37022 | (117)        | 34 (86)       |
| 36223 |              | 27 (69)       |
| 36123 | 74<br>(188)  | 30 (76)       |
| 37023 | (130)        | 34 (86)       |
| 98711 | 88<br>(224)  | 34 (86)       |