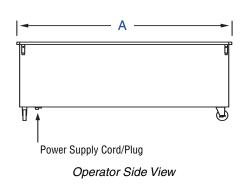

# SIGNATURE SERVER® CLASSIC UTILITY STATIONS

**DIMENSIONS** (Shown in inches (cm))

Top View

| Model | (A)<br>Width | (B)<br>Height |
|-------|--------------|---------------|
| 36220 |              | 27 (69)       |
| 36120 | 28 (71)      | 30 (76)       |
| 37020 |              | 34 (86)       |
| 36221 | 40           | 27 (69)       |
| 36121 | 46<br>(117)  | 30 (76)       |
| 37021 | (117)        | 34 (86)       |
| 36222 |              | 27 (69)       |
| 36122 | 46<br>(117)  | 30 (76)       |
| 37022 | (117)        | 34 (86)       |
| 36223 |              | 27 (69)       |
| 36123 | 74<br>(188)  | 30 (76)       |
| 37023 | (130)        | 34 (86)       |
| 98711 | 88<br>(224)  | 34 (86)       |