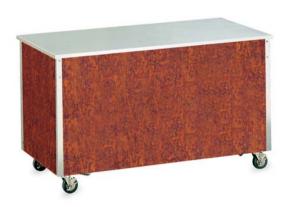

# SIGNATURE SERVER® CLASSIC UTILITY STATIONS

#### **FEATURES**

- Reinforced stainless steel unibody construction provides extra durability in a lightweight, mobile base
- Base is 18-gauge 300 Series stainless steel clad with black laminate.
   Optional colors and finishes are also available.
- Top is one-piece 16-gauge 300 Series stainless steel
- · Optional 14 gauge work surface available
- · Heavy-duty 4" (10 cm) swivel casters with brakes

#### **DESCRIPTION**

Signature Server<sup>®</sup> Classic is the choice when functionality and modular ease of use are your top priorities. Signature Server<sup>®</sup> Serving Equipment is an industry standard, with updated features to better serve the operator.