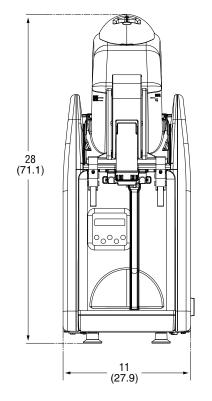

s, please refer to www.Vollrath.com.

| Approvals | Date |  |  |  |
|-----------|------|--|--|--|
|           |      |  |  |  |
|           |      |  |  |  |
|           |      |  |  |  |

Due to continued product improvement, please consult www.vollrath.com for current product specifications.



www.vollrath.com

1236 North 18th Street Sheboygan, WI 53081-3201 U.S.A. Main Tel: 800.624.2051 or 920.457.4851 Main Fax: 800.752.5620 or 920.459.6573 Customer Service: 800.628.0830

Customer Service: 800.628.0830 Canada Customer Service: 800.695.8560 Technical Services techservicereps@vollrathco.com Induction Products: 800.825.6036 Countertop Warming Products: 800.354.1970 All Other Products: 800.628.0832

# STOELTING® MINI SOFT SERVE COUNTERTOP FREEZER

## **DIMENSIONS** (Shown in inches (cm))





Front View

### **SPECIFICATIONS**

| Item No.  | Mix<br>Capacity<br>Gal. (L) | Finished Product<br>Capacity<br>Gal. (L) | Voltage | Amps | Hertz | Compressor<br>HP | Weight<br>Lbs (Kg) | Plug       |
|-----------|-----------------------------|------------------------------------------|---------|------|-------|------------------|--------------------|------------|
| CBB116-37 | 1 (3.8)                     | Up to<br>1.5 (5.7)                       | 115     | 10   | 60    | 1/3              | 65 (29.4)          | NEMA 5-15P |

#### Receptacle





Outperform every day.

www.vollrath.com

The Vollrath Company, L.L.C. 1236 North 18th Street Sheboygan, WI 53081-3201 U.S.A. Main Tel: 800.624.2051 or 920.457.4851 Main Fax: 800.752.5620 or 920.459.6573 Customer Service: 800.628.0830 Canada Cu