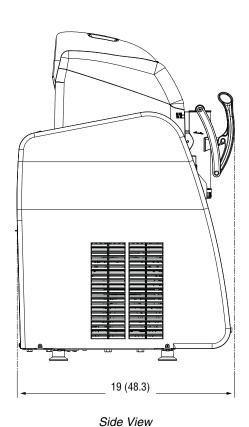

please refer to www.Vollrath.com.

| Approvals | Date |  |  |  |
|-----------|------|--|--|--|
|           |      |  |  |  |
|           |      |  |  |  |
|           |      |  |  |  |

Due to continued product improvement, please consult www.vollrath.com for current product specifications.



www.vollrath.com

1236 North 18th Street Sheboygan, WI 53081-3201 U.S.A. Main Tel: 800.624.2051 or 920.457.4851 Main Fax: 800.752.5620 or 920.459.6573 Customer Service: 800.628.0830

Customer Service: 800.628.0830 Canada Customer Service: 800.695.8560 Technical Services techservicereps@vollrathco.com Induction Products: 800.825.6036 Countertop Warming Products: 800.354.1970 All Other Products: 800.628.0832

# STOELTING® MINI SOFT SERVE COUNTERTOP FREEZER

## **DIMENSIONS** (Shown in inches (cm))





Front View

### **SPECIFICATIONS**

| Item No.  | Mix<br>Capacity<br>Gal. (L) | Finished Product<br>Capacity<br>Gal. (L) | Voltage | Amps | Hertz | Compressor<br>HP | Weight<br>Lbs (Kg) | Plug       |
|-----------|-----------------------------|------------------------------------------|---------|------|-------|------------------|--------------------|------------|
| CBB116-37 | 1 (3.8)                     | Up to<br>1.5 (5.7)                       | 115     | 10   | 60    | 1/3              | 65 (29.4)          | NEMA 5-15P |

#### Receptacle





Outperform every day.

www.vollrath.com

The Vollrath Company, L.L.C. 1236 North 18th Street Sheboygan, WI 53081-3201 U.S.A. Main Tel: 800.624.2051 or 920.457.4851 Main Fax: 800.752.5620 or 920.459.6573 Customer Service: 800.628.0830 Canada Cust