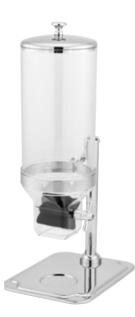

## WI8CD Walco Idol Cereal Dispenser 12 9L (9.5qt)

- Polycarbonate body and stainless steel top
- Portion controlled by paddle wheel