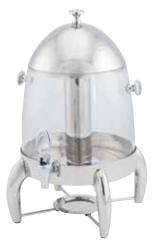

## Item #Wgt. EachWI12JDWalco Idol Juice Dispenser1310L (10.5qt)13

- Polycarbonate body and stainless steel top
- Ice tube to keep juice cold
- Matching stand for Idol Collection