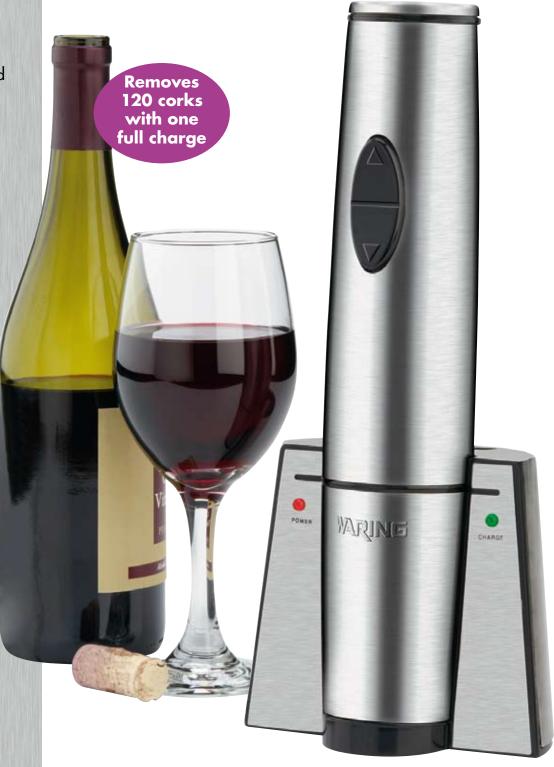

#### **Features**

- Stainless steel housing
- Easy, quiet, forward and reverse motor
- Removes natural and synthetic corks with ease
- Rechargeable NiMH battery pack included
- Compact charging base with foil cutter included
- Bonus:
  Replacement auger included
- Limited One Year Warranty
- ETL Sanitation

# Portable Electric Wine Bottle Opener

**WWO120** 

## Portable Electric Wine Bottle Opener WWO120