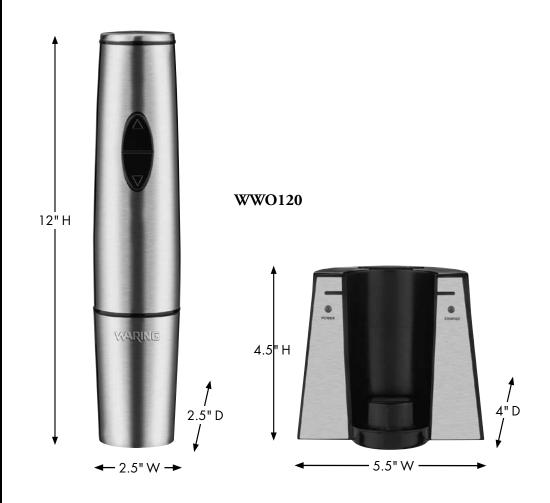

# Portable Electric Wine Bottle Opener

**WWO120** 

## Portable Electric Wine Bottle Opener WWO120

### **Specifications**

| Item   | Electrical | Plug Configuration | Listings | Dimensions<br>(H" x W" x D") | Warranty       |
|--------|------------|--------------------|----------|------------------------------|----------------|
| WWO120 | 120V, 60Hz |                    | UL, ETL  | 12" × 5.5" × 4"              | Limited 1 Year |