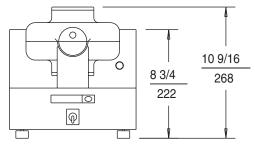

## **Specifications**

| Dimensions:           | Inches           | MM  |  |
|-----------------------|------------------|-----|--|
| Width                 | 10 1/8           | 257 |  |
| Depth<br>Height       | 14               | 356 |  |
| Height                | 10 5/8           | 270 |  |
| Pre-Heat Time:        | 20 min.          |     |  |
| Typical Production:   | Per Hour         |     |  |
| Waffles               | 20               |     |  |
| Weights:              | Lbs. KG          |     |  |
| Installed<br>Shipping | 167 75<br>217 98 |     |  |