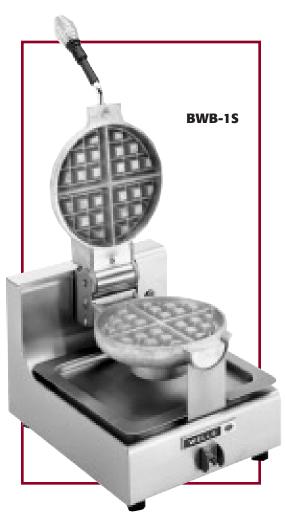

## **BWB-1S BELGIAN WAFFLE BAKER**

Wells BWB-1S Belgian waffle baker is designed to cook Belgian-style waffles quickly and easily. Its rotating feature allows the batter to evenly fill the grids. A self-activating timer assures consistent waffle color.

## **Features**

- Elements are cast into the upper and lower grids to provide superior temperature uniformity.
- A solid-state temperature controller regulates the elements.
- **Grids** are seven-inch diameter, one-half inch deep cast aluminum.
- Stainless steel shell provides maximum strength and durability.
- Solid-state, self-activating timer with buzzer indicates end of cooking cycle.
- ON/OFF toggle switch is located on the front of the unit and is protected by a stainless steel guard. An indicator light will illuminate when cooking cycle is on.
- Die-stamped stainless steel drip tray removes easily for cleaning.
- **Handle** is nickel-plated steel with an open-coil design and heat-resistant coating.
- The BWB-1S waffle baker is Underwriters Laboratories, Inc. LISTED and meets NSF International standards.
- A one-year warranty against defects covers parts and labor.