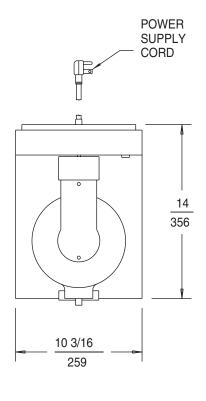

## **Specifications**

| Dimensions:           | Inches           | MM  |  |
|-----------------------|------------------|-----|--|
| Width                 | 10 1/8           | 257 |  |
| Depth<br>Height       | 14               | 356 |  |
| Height                | 10 5/8           | 270 |  |
| Pre-Heat Time:        | 20 min.          |     |  |
| Typical Production:   | Per Hour         |     |  |
| Waffles               | 20               |     |  |
| Weights:              | Lbs. KG          |     |  |
| Installed<br>Shipping | 167 75<br>217 98 |     |  |