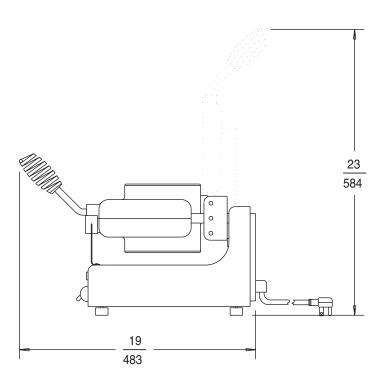

## **Specifications**

| Dimensions:           | Inches           | MM  |  |
|-----------------------|------------------|-----|--|
| Width                 | 10 1/8           | 257 |  |
| Depth<br>Height       | 14               | 356 |  |
| Height                | 10 5/8           | 270 |  |
| Pre-Heat Time:        | 20 min.          |     |  |
| Typical Production:   | Per Hour         |     |  |
| Waffles               | 20               |     |  |
| Weights:              | Lbs. KG          |     |  |
| Installed<br>Shipping | 167 75<br>217 98 |     |  |