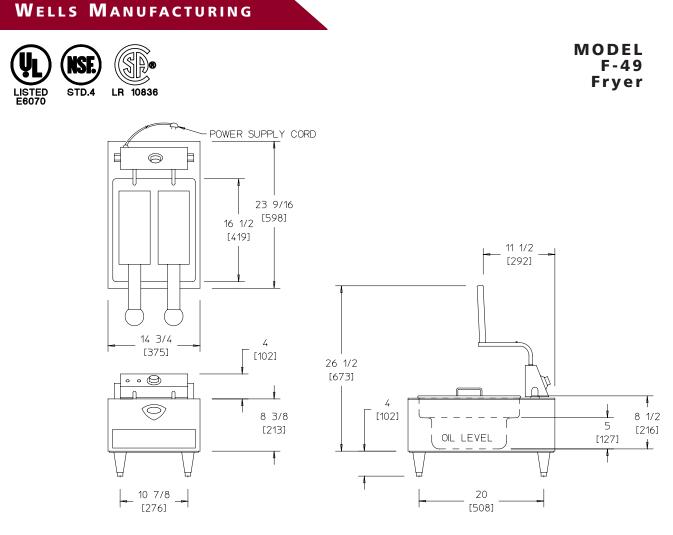

## Specifications

| 1                             |              |              |  |
|-------------------------------|--------------|--------------|--|
| Overall Dimensions:           | Inches       | MM           |  |
| Width                         | 14 3/4       | 375          |  |
| Depth                         | 23 9/16      | 598          |  |
| Height (Incl. 4" legs)        | 16 3/8       | 416          |  |
| Shortening Capacity:          | Lbs.         | KG           |  |
| F-49                          | 15           | 7            |  |
| Temperature Range:            | Fahrenheit   | Celsius      |  |
| F-49                          | 275° to 375° | 135° to 191° |  |
| Pre-Heat Time to 350°F:       | 8 minutes    |              |  |
| Watts Per Hour to Maintain 3  | 445          |              |  |
| Typical Production:           |              |              |  |
| French Fries (2-oz. servings) | 240          |              |  |
| Chicken (pounds)              | 16           |              |  |
| Weights:                      | Lbs.         | KG           |  |
| Installed                     | 35           | 16           |  |
| Shipped                       | 38           | 17           |  |
|                               |              |              |  |

### DIMENSIONS:

INCH [MM]

NOTE: Specifications are subject to change without notice and are not intended for installation purposes. See installation instructions at www.wellsbloomfield.com prior to installing unit.