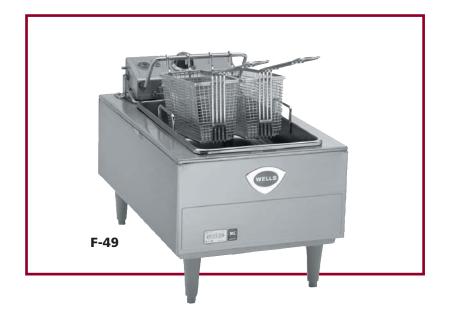

# **F-49 FRYER**

Wells Fryer F-49 is one of the most durable and easy-to-use fryers in the industry. A swing-up element allows the frypot to be easily removed for cleaning. The low watt density heating element provides for extended oil life. Fry two different products at the same time using the two separate half-size fry baskets.

#### Features

R

A I

S I

- Two half-size, rear-hanging, interchangeable fry baskets are included with every fryer.
- Swing-up element, located below the baskets, is heavy-duty stainless steel with a low watt density.
- Element control housing has a spring-loaded support rod to secure elements when in raised position.
- Deep-drawn, removable container is made of nickel-plated steel and can hold up to fifteen pounds of oil.
- A manual reset safety thermostat will shut off the heating element power if an overtemperature condition is reached. A red signal light will indicate the over-temperature condition.
- The F-49 Fryer is Underwriters Laboratories, Inc. LISTED and meets the National Sanitation Foundation nd Canadian standards.
- A one-year warranty against defects covers parts and labor.