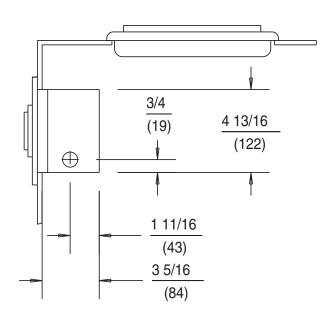

### MODEL H-336 BUILT-IN HOTPLATE

| SUGGESTED CLEARANCE<br>UNIT TO THE NEAREST SURFACE |      |        |       |  |  |
|----------------------------------------------------|------|--------|-------|--|--|
| BACK                                               | SIDE | воттом | FRONT |  |  |
| 1                                                  | 2    | 8      | 4 1/8 |  |  |
| (25)                                               | (51) | (203)  | (105) |  |  |

NOTE: Depending on the installation, clearances can be reduced upon further evaluations to UL standards.