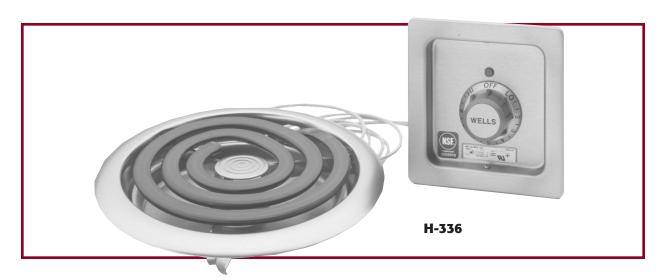

# H-336 BUILT-IN HOTPLATE

**Wells H-336 Built-in Hotplate** is dependable and easy-to-use. The flat, spiral element provides a wider cooking area for more surface contact and is self-cleaning. Drip tray is easily removable for cleaning.

#### **Features**

- The six-inch diameter, flat, spiral element provides more surface contact.
- Control is recessed in a one-piece, drawn, stainless steel panel to help prevent accidental temperature changes.
- The element is self-cleaning.
- Temperature is regulated by an infinite control with a positive-off position and a signal light to indicate a power-on condition.
- **Drip tray** is chrome-plated and removable for easy cleaning.
- The H-336 Hotplate is Underwriters
   Laboratories, Inc. Recognized and meets NSF
   International standards.
- A one-year warranty against defects covers parts and labor.