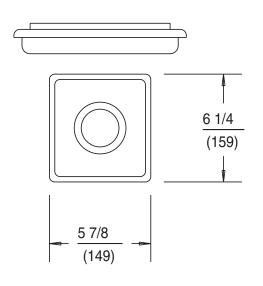

### MODEL H-336 BUILT-IN HOTPLATE

| SUGGESTED CLEARANCE<br>UNIT TO THE NEAREST SURFACE |      |        |       |  |  |
|----------------------------------------------------|------|--------|-------|--|--|
| BACK                                               | SIDE | воттом | FRONT |  |  |
| 1                                                  | 2    | 8      | 4 1/8 |  |  |
| (25)                                               | (51) | (203)  | (105) |  |  |