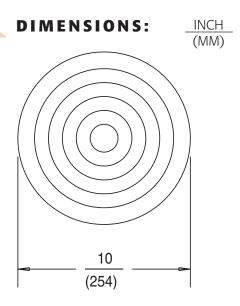

## **Specifications**

| Overall Dimensions:   | Inches       | MM  |
|-----------------------|--------------|-----|
| Diameter              | 10           | 254 |
| Temperature Settings: | OFF/LO to HI |     |
| Number of Controls:   | 1            |     |
| Weights:              | Lbs.         | KG  |
| Installed             | 3            | 1   |
| Shipping              |              | 3   |