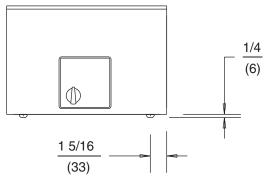

# **Specifications**

| Overall Dimensions: | Inches      | MM         |
|---------------------|-------------|------------|
| LLSC-7:             |             |            |
| Width               | 10 3/4      | 273        |
| Depth               | 10 3/4      | 273        |
| Height              | 8 5/8       | 219        |
| LLSC-11:            |             |            |
| Width               | 12 5/8      | 321        |
| Depth               | 12 5/8      | 321        |
| Height              | 8 5/8       | 219        |
| Temperature Range:  | Fahrenheit  | Celsius    |
| LLSC-7, LLSC-11     | 90° to 210° | 32° to 99° |
| Weights:            | Lbs.        | KG         |
| LLSC-7:             |             |            |
| Installed           | 6           | 3          |
| Shipping            | 8           | 4          |
| LLSC-11:            |             |            |
| Installed           |             | I          |
|                     | 7           | 3          |
| Shipping            | 7<br>10     | 3<br>5     |

# MODELS LLSC-7, LLSC-11 SOUP COOKER/WARMER

**DIMENSIONS:** 

INCH (MM)