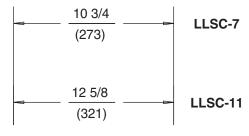

# **Specifications**

| Overall Dimensions: | Inches      | MM         |
|---------------------|-------------|------------|
| LLSC-7:             |             |            |
| Width               | 10 3/4      | 273        |
| Depth               | 10 3/4      | 273        |
| Height              | 8 5/8       | 219        |
| LLSC-11:            |             |            |
| Width               | 12 5/8      | 321        |
| Depth               | 12 5/8      | 321        |
| Height              | 8 5/8       | 219        |
| Temperature Range:  | Fahrenheit  | Celsius    |
| LLSC-7, LLSC-11     | 90° to 210° | 32° to 99° |
| Weights:            | Lbs.        | KG         |
| LLSC-7:             |             |            |
| Installed           | 6           | 3          |
| Shipping            | 8           | 4          |
| LLSC-11:            |             |            |
| Installed           |             | I          |
|                     | 7           | 3          |
| Shipping            | 7<br>10     | 3<br>5     |

# MODELS LLSC-7, LLSC-11 SOUP COOKER/WARMER

**DIMENSIONS:** 

INCH (MM)