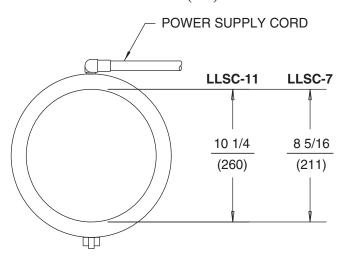

# MODELS LLSC-7, LLSC-11 SOUP COOKER/WARMER

**DIMENSIONS:** 

INCH (MM)

### LLSC-7 AND LLSC-11 ELECTRICAL SPECIFICATIONS:

| MODELS  | VOLTS | WATTS | AMPS | PHASE  | POWER SUPPLY CORD |
|---------|-------|-------|------|--------|-------------------|
| LLSC-7  | 120   | 850   | 7.1  | SINGLE | NEMA 5-15P        |
| LLSC-11 | 120   | 1100  | 9.2  | SINGLE | NEMA 5-15P        |