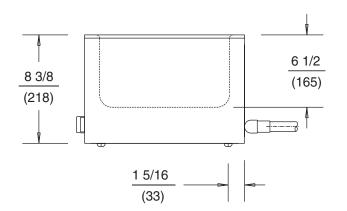

# MODELS LLSC-7, LLSC-11 SOUP COOKER/WARMER

**DIMENSIONS:** 

INCH (MM)

# **Specifications**

| Overall Dimensions: | Inches      | MM         |
|---------------------|-------------|------------|
| LLSC-7:             |             |            |
| Width               | 10 3/4      | 273        |
| Depth               | 10 3/4      | 273        |
| Height              | 8 5/8       | 219        |
| LLSC-11:            |             |            |
| Width               | 12 5/8      | 321        |
| Depth               | 12 5/8      | 321        |
| Height              | 8 5/8       | 219        |
| Temperature Range:  | Fahrenheit  | Celsius    |
| LLSC-7, LLSC-11     | 90° to 210° | 32° to 99° |
| Weights:            | Lbs.        | KG         |
| LLSC-7:             |             |            |
| Installed           | 6           | 3          |
| Shipping            | 8           | 4          |
| LLSC-11:            |             |            |
| Installed           |             | I          |
|                     | 7           | 3          |
| Shipping            | 7<br>10     | 3<br>5     |