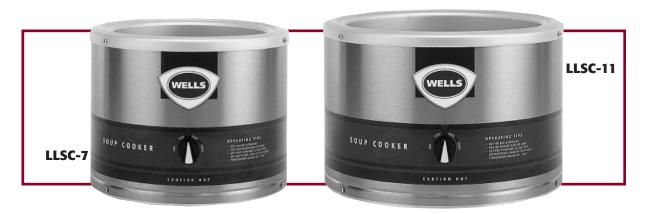

# LLSC-7 AND LLSC-11 SOUP COOKER/WARMER

Wells Round Countertop Soup Cooker / Warmer LLSC-7 and LLSC-11 will quickly heat refrigerated food and hold it at serving temperature. The anodized aluminum pot and band-heating element provide efficient heat distribution. The compact design is sure to save counter space.

#### **Features**

- **High wattage** for rapid heating of refrigerated food.
- Fully insulated for maximum efficiency.
- Anodized aluminum pot is heated by a band element that is positioned around the food well and provides quick heat-up.
- Warmer easily adapts to a variety of inset sizes.
- The LLSC-7 and LLSC-11 Warmers are Underwriters Laboratories, Inc. LISTED and meet the National Sanitation Foundation and Canadian standards.
- A one-year warranty against defects covers parts and labor.