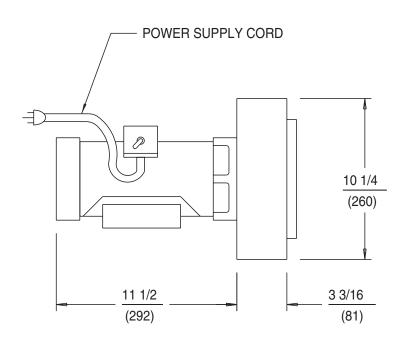

## **Specifications**

| Dimensions:          |                        | Inches | MM  |  |  |
|----------------------|------------------------|--------|-----|--|--|
| Overall Motor Length |                        | 11 1/2 | 290 |  |  |
| Water Circulation:   | 500 gallons per minute |        |     |  |  |
| Motor Horsepower:    | 1/3 hp                 |        |     |  |  |
| Weights:             |                        | Lbs.   | KG  |  |  |
| Installed            |                        | 41     | 19  |  |  |
| Shipping             |                        | 37     | 17  |  |  |

## MODEL PW-106 HYDRO-SURGE WASHING UNIT

**DIMENSIONS:** 

INCH (MM)