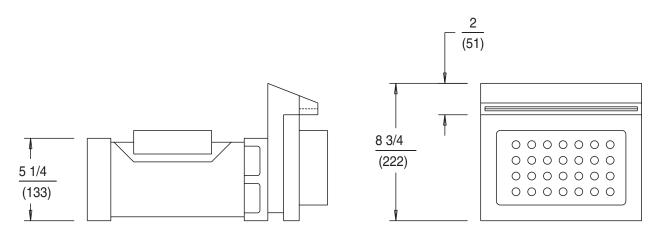

## **Specifications**

| Dimensions:          |                        | Inches | MM  |  |  |
|----------------------|------------------------|--------|-----|--|--|
| Overall Motor Length |                        | 11 1/2 | 290 |  |  |
| Water Circulation:   | 500 gallons per minute |        |     |  |  |
| Motor Horsepower:    | 1/3 hp                 |        |     |  |  |
| Weights:             |                        | Lbs.   | KG  |  |  |
| Installed            |                        | 41     | 19  |  |  |
| Shipping             |                        | 37     | 17  |  |  |

## MODEL PW-106 HYDRO-SURGE WASHING UNIT

**DIMENSIONS:** 

INCH (MM)