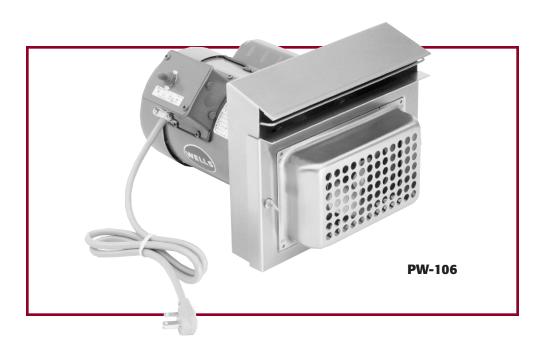

# PW-106 HYDRO-SURGE WASHING UNIT

Wells PW-106 Hydro-Surge Washing Unit makes clean up in the kitchen easier with its 1/3 h.p. motor that circulates 500 gallons of water per minute. It also simplifies the cleaning of vegetables, fruit and seafood, all without the need for plumbing connections.

#### **Features**

- Cleans soiled pots and pans with a powerful "figure 8" pattern water flow for maximum cleaning with minimal effort.
- Circulates water at **500 gallons per minute** with a motor speed of **1725 R.P.M.**
- Pump housing and removable intake screen are stainless steel.
- Impeller is composed of **non-corrosive** nickel-steel alloy.
- All bearings are permanently sealed and do not require lubrication.
- Motor is equipped with an automatic overload protector to help prevent burnout.
- Power-on is activated by a toggle switch located on the motor.
- The PW-106 Hydro-Surge Washing Unit is Underwriters Laboratories, Inc. LISTED.
- A one-year warranty against defects covers parts and labor.