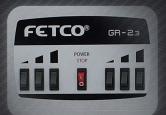

**Control panel** is programmable and serviceable from the front.

**Grinder Platform** holds all FETCO® EXTRACTOR® and 5000 series brew baskets. Grind directly into filter paper for larger models.