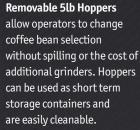

#### **Technical Specifications**

| Electrical Configuration   |         |             |       |            |         |                 |                                   |                                      |
|----------------------------|---------|-------------|-------|------------|---------|-----------------|-----------------------------------|--------------------------------------|
| Configuration Code         | Voltage | Motor Power | Phase | Wires      | ĸw      | Max Amp<br>Draw | Hopper Capacity<br>Pounds [Kilos] | Grind Medium<br>Ounces[Grams]/Minute |
| GO2012                     | 120     | 0.74Hp      | 1     | 2+G        | 0.5     | 5.7             | 2x5 [2.3]                         | 18 [510]                             |
| GO2012<br>GO2013<br>EXPORT | 120     | 0.74Hp      | 1     | 2+0<br>2+G | 0.5     | 5.7             | 2x5 [2.3]                         | 18 [510]                             |
| G02022                     | 200-240 | 0.74Hp      | 1     | 2+G        | 0.7-0.8 | 5.7-6.3         | 2x5 [2.3]                         | 18 [510]                             |
| G02023                     | 200-240 | 0.74Hp      | 1     | 2+G        | 0.7-0.8 | 5.7-6.3         | 2x5 [2.3]                         | 18 [510]                             |
| A Transactions             |         | I           | 1     |            |         |                 | 1                                 |                                      |