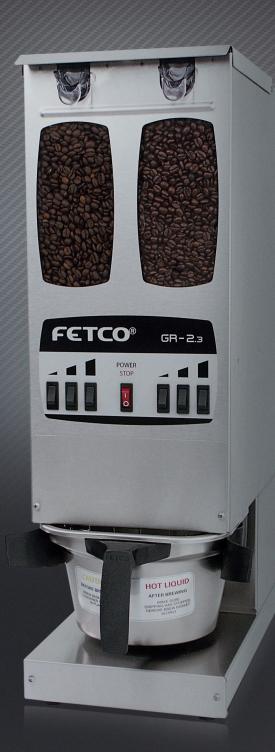

# GR 2.2 | GR 2.3

Dual Hopper

The GR 2 dual hopper coffee grinder is portion controlled so you grind only the amount you need. Grind a small, medium or large batch with the touch of a button. The GR 2's powerful .74 Hp motor and precision slice grinding discs help deliver uniform grind profiles. Grind directly into the brew basket to make grinding and brewing coffee quick and easy. Grinder shown is GR 2.3. Model GR 2.2 also available.

**Control panel** is programmable and serviceable from the front.

**Grinder Platform** holds all FETCO® EXTRACTOR® and 5000 series brew baskets. Grind directly into filter paper for larger models.