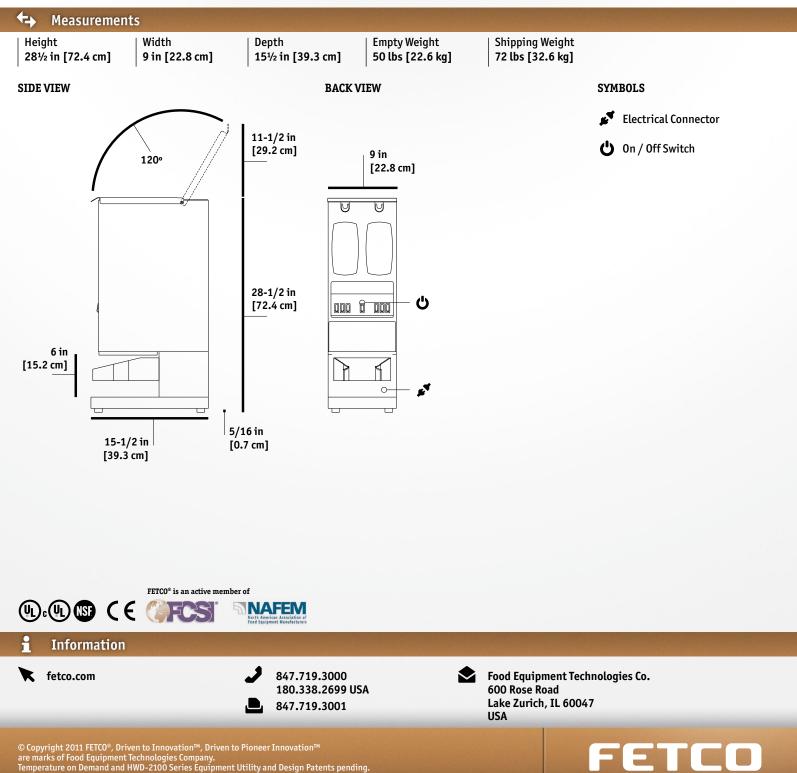

#### **Technical Specifications**

| Electrical Configuration   |         |             |       |            |         |                 |                                   |                                      |
|----------------------------|---------|-------------|-------|------------|---------|-----------------|-----------------------------------|--------------------------------------|
| Configuration Code         | Voltage | Motor Power | Phase | Wires      | ĸw      | Max Amp<br>Draw | Hopper Capacity<br>Pounds [Kilos] | Grind Medium<br>Ounces[Grams]/Minute |
| GO2012                     | 120     | 0.74Hp      | 1     | 2+G        | 0.5     | 5.7             | 2x5 [2.3]                         | 18 [510]                             |
| GO2012<br>GO2013<br>EXPORT | 120     | 0.74Hp      | 1     | 2+0<br>2+G | 0.5     | 5.7             | 2x5 [2.3]                         | 18 [510]                             |
| G02022                     | 200-240 | 0.74Hp      | 1     | 2+G        | 0.7-0.8 | 5.7-6.3         | 2x5 [2.3]                         | 18 [510]                             |
| G02023                     | 200-240 | 0.74Hp      | 1     | 2+G        | 0.7-0.8 | 5.7-6.3         | 2x5 [2.3]                         | 18 [510]                             |
| A Transactions             |         | I           | 1     |            |         |                 | 1                                 |                                      |