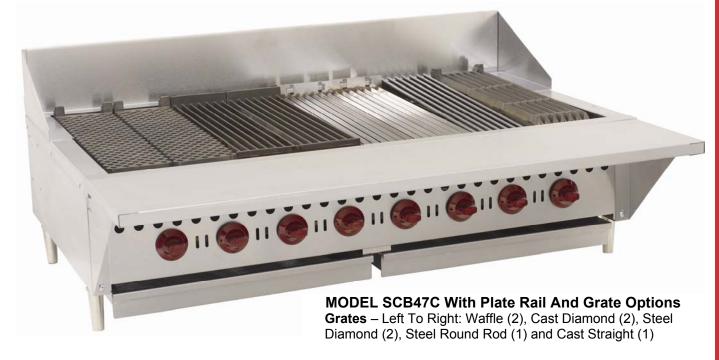

## ACCESSORIES: SCB SERIES COUNTER MODEL GAS CHARBROILER

PLATE RAIL BACKSPLASH CAST IRON DIAMOND GRATE STEEL DIAMOND GRATE CAST IRON STRAIGHT GRATE STEEL ROUND ROD GRATE CAST IRON WAFFLE GRATE

## STANDARD FEATURES

- ▶ Plate rail is all stainless steel construction and features a 10" deep shelf.
- ▶ Back splash is all stainless steel construction with 6" back and tapered, full length sides.
- ▶ Diamond grates are available in cast iron or welded steel construction.
- Round Grates are welded from 5/16" steel rods.
- Cast iron waffle grates useful for grilling vegetables and small items. Makes "criss-cross" pattern on product.
- One year limited parts and labor warranty.