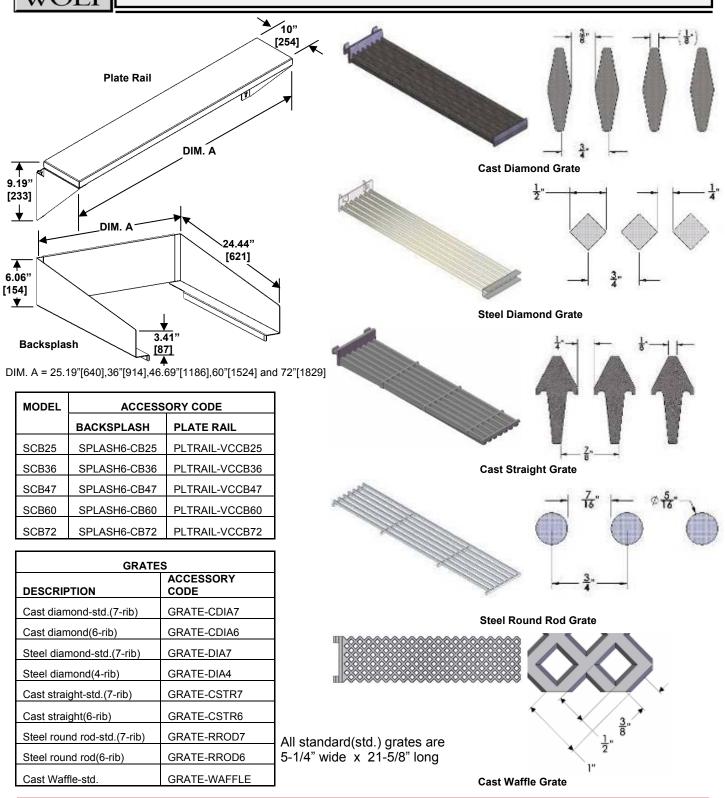

## ACCESSORIES: SCB SERIES COUNTER MODEL GAS CHARBROILER

PLATE RAIL BACKSPLASH CAST IRON DIAMOND GRATE STEEL DIAMOND GRATE CAST IRON STRAIGHT GRATE STEEL ROUND ROD GRATE CAST IRON WAFFLE GRATE

## STANDARD FEATURES

- ▶ Plate rail is all stainless steel construction and features a 10" deep shelf.
- ▶ Back splash is all stainless steel construction with 6" back and tapered, full length sides.
- ▶ Diamond grates are available in cast iron or welded steel construction.
- Round Grates are welded from 5/16" steel rods.
- Cast iron waffle grates useful for grilling vegetables and small items. Makes "criss-cross" pattern on product.
- One year limited parts and labor warranty.